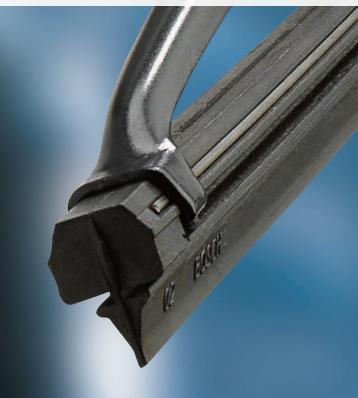

A Quiet-Glide™ micro-finish on the outer wiping edge provides a cleaner wipe and quieter operation.

The Micro Edge heavy gauge steel frame has an OE look and feel. A multi-point suspension system with riveted joints and exclusive metal tension springs provides direct and even pressure to the windshield to reduce streaking.

### **Robust Construction for Reliable Performance**

| Product Feature                              | Product Benefit                           | Consumer Benefit                                 |
|----------------------------------------------|-------------------------------------------|--------------------------------------------------|
| Quiet-Glide™ micro finish rubber wiping edge | Precision-cut wiping edge                 | Clean and quiet operation Consistent performance |
| Heavy gauge steel frame                      | Robust frame design                       | Reliable and long lasting performance            |
| All-steel riveted joints                     | Stable frame                              | Reduced noise                                    |
| Zinc dichromate coating                      | Superior corrosion resistance             | Long service life                                |
| Exclusive metal tension springs              | Specially tensioned for each blade length | Reduced streaking                                |
| Pre-mounted Quick Clip adapter               | No additional adapters required           | Quick and easy installation                      |