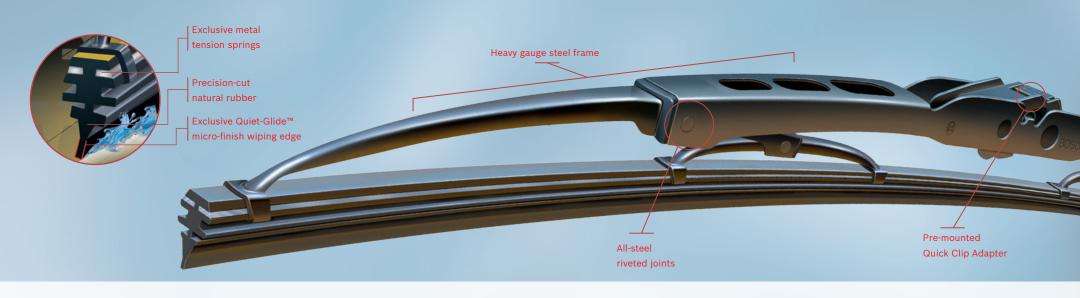

A Quiet-Glide™ micro-finish on the outer wiping edge provides a cleaner wipe and quieter operation.

The Micro Edge heavy gauge steel frame has an OE look and feel. A multi-point suspension system with riveted joints and exclusive metal tension springs provides direct and even pressure to the windshield to reduce streaking.

## Bosch Wiper Blades are easy to install.

The pre-mounted Quick Clip adapter is an exclusive design that allows for easy installation with no adapters required in over 90% of vehicle applications.

### **Robust Construction for Reliable Performance**

| Product Feature                              | Product Benefit                           | Consumer Benefit                                 |
|----------------------------------------------|-------------------------------------------|--------------------------------------------------|
| Quiet-Glide™ micro finish rubber wiping edge | Precision-cut wiping edge                 | Clean and quiet operation Consistent performance |
| Heavy gauge steel frame                      | Robust frame design                       | Reliable and long lasting performance            |
| All-steel riveted joints                     | Stable frame                              | Reduced noise                                    |
| Zinc dichromate coating                      | Superior corrosion resistance             | Long service life                                |
| Exclusive metal tension springs              | Specially tensioned for each blade length | Reduced streaking                                |
| Pre-mounted Quick Clip adapter               | No additional adapters required           | Quick and easy installation                      |