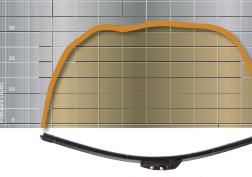

#### Wiper Blades Have Taken On a New Bracketless Shape

Bracketless wiper blades, also known as beam blades, are designed without joints or hinges. They conform more precisely to the curvature of today's vehicle windshields for better wiping quality than conventional bracketed wiper blades.

#### **Bracketless construction**

The brackets and joints of conventional wiper blades are replaced by a precision-tensioned steel spring enclosed under a symmetrical wind spoiler. This innovative design distributes more uniform pressure along the entire length of the blade for a cleaner wipe.