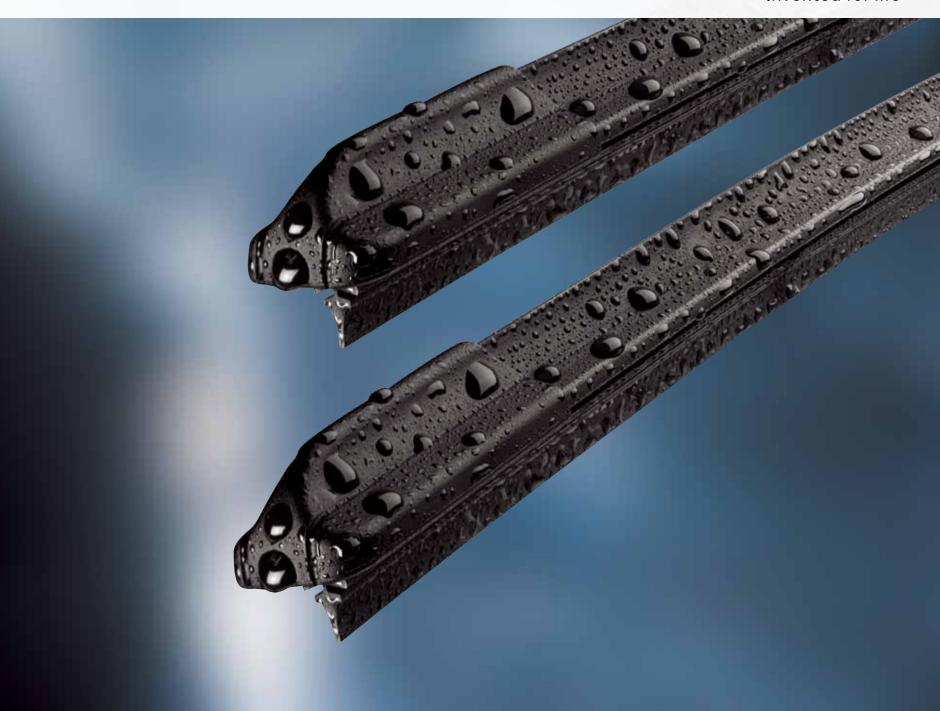

#### Wiper Blades Have Taken On a New Bracketless Shape

Bracketless wiper blades, also known as beam blades, are designed without joints or hinges. They conform more precisely to the curvature of today's vehicle windshields for better wiping quality than conventional bracketed wiper blades.

#### **Bracketless construction**

The brackets and joints of conventional wiper blades are replaced by a precision-tensioned steel spring enclosed under a symmetrical wind spoiler. This innovative design distributes more uniform pressure along the entire length of the blade for a cleaner wipe.

Bosch patented OE beam technology provides a cleaner, more consistent wipe in all seasons.