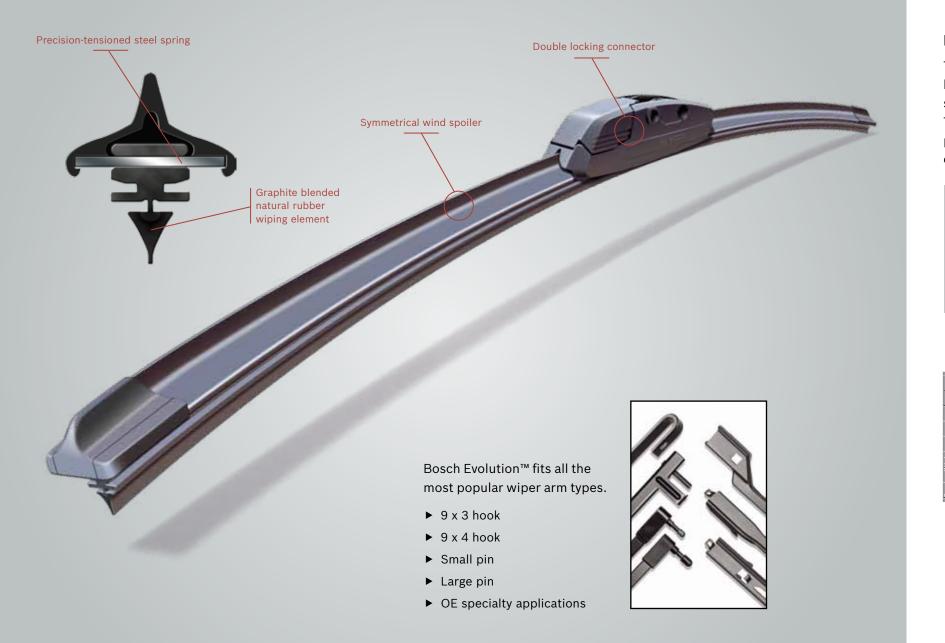

#### **Bracketless construction**

The brackets and joints of conventional wiper blades are replaced by a precision-tensioned steel spring enclosed under a symmetrical wind spoiler. This innovative design distributes more uniform pressure along the entire length of the blade for a cleaner wipe.

#### **Precision-tensioned steel spring**

- Curved at a precise radius along each millimeter of length, creating tension memory for a snug fit to the curvature of a vehicle's windshield
- Enclosed to reduce exposed metal, resisting ice and snow build-up for superior all-season performance

#### **Exclusive graphite-blended natural rubber** wiping edge

- ► Forms an exact wiping edge, for a crystal clear wipe
- Removes the smallest droplets for clear vision and safer driving
- Graphite-treated wiping edge reduces blade "chatter"
- Rubber element is mechanically locked to the tension springs... not glued... for structural integrity

#### Symmetrical wind spoiler

- Uses air flow to increase blade-to-windshield contact
- Shields tension springs from exposure to all weather elements

#### **Double-locking Connector**

Provides quick, easy and secure connection

#### An Upsell Opportunity

There are still many vehicles currently outfitted with conventional wiper blades. Bosch Evolution™ represents an opportunity for your trade customers to offer their customers an upgrade to newer, better technology. Evolution fits the most popular hook, pin and OE wiper arm types, and offers one step installation for over 90% of vehicle applications.