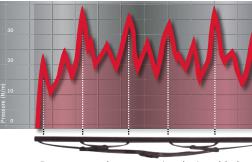

Pressure graph - conventional wiper blade

Pressure graph – Bosch Evolution™

#### **Bracketless construction**

The brackets and joints of conventional wiper blades are replaced by a precision-tensioned steel spring enclosed under a symmetrical wind spoiler. This innovative design distributes more uniform pressure along the entire length of the blade for a cleaner wipe.