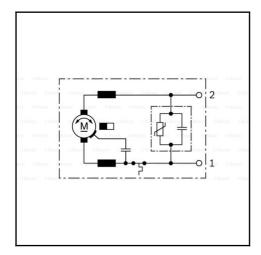

# BOSCH ORDER NUMBER 0 390 201 944

| Description                |                                      |
|----------------------------|--------------------------------------|
| Part number                | 0390201944                           |
| Designation                | Geared motor                         |
| Production discontinuation | -                                    |
| Type formula               | AHC                                  |
| Rated torque               | 2,0000 Nm                            |
| Maximum current            | 24,00 A                              |
| Transmission               | Yes                                  |
| Step-down                  | 185.5 : 1                            |
| Nominal speed              | 28,50 1/min                          |
| Rated current              | 6,000 A                              |
| Operating mode             | Short-time operation                 |
| Nominal voltage            | 12,000 V                             |
| Hall sensor                | No                                   |
| Degree of protection       | IP50                                 |
| Rotation direction         | Clockwise direction of rotation      |
| Rotation direction         | Anti-clockwise direction of rotation |
| Width (unpacked)           | 80,00 mm                             |
| Length (unpacked)          | 172,00 mm                            |