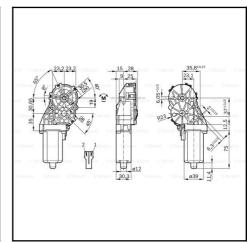

# BOSCH ORDER NUMBER 0 390 201 944

| Description                |                                      |
|----------------------------|--------------------------------------|
| Part number                | 0390201944                           |
| Designation                | Geared motor                         |
| Production discontinuation | -                                    |
| Type formula               | AHC                                  |
| Rated torque               | 2,0000 Nm                            |
| Maximum current            | 24,00 A                              |
| Transmission               | Yes                                  |
| Step-down                  | 185.5 : 1                            |
| Nominal speed              | 28,50 1/min                          |
| Rated current              | 6,000 A                              |
| Operating mode             | Short-time operation                 |
| Nominal voltage            | 12,000 V                             |
| Hall sensor                | No                                   |
| Degree of protection       | IP50                                 |
| Rotation direction         | Clockwise direction of rotation      |
| Rotation direction         | Anti-clockwise direction of rotation |
| Width (unpacked)           | 80,00 mm                             |
| Length (unpacked)          | 172,00 mm                            |