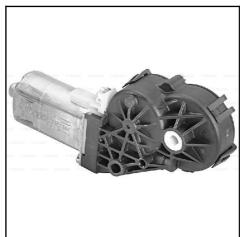

# **Geared motor**

September 2019

# BOSCH ORDER NUMBER 0 390 201 944

| Description                |                                      |
|----------------------------|--------------------------------------|
| Part number                | 0390201944                           |
| Designation                | Geared motor                         |
| Production discontinuation | -                                    |
| Type formula               | AHC                                  |
| Rated torque               | 2,0000 Nm                            |
| Maximum current            | 24,00 A                              |
| Transmission               | Yes                                  |
| Step-down                  | 185.5 : 1                            |
| Nominal speed              | 28,50 1/min                          |
| Rated current              | 6,000 A                              |
| Operating mode             | Short-time operation                 |
| Nominal voltage            | 12,000 V                             |
| Hall sensor                | No                                   |
| Degree of protection       | IP50                                 |
| Rotation direction         | Clockwise direction of rotation      |
| Rotation direction         | Anti-clockwise direction of rotation |
| Width (unpacked)           | 80,00 mm                             |
| Length (unpacked)          | 172,00 mm                            |