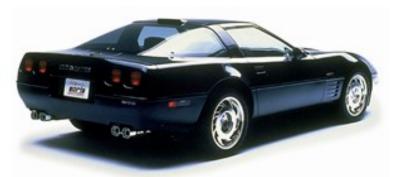

# Thank you for purchasing a Borla Performance Exhaust System.

Borla Performance Rear Section Exhaust System (11376) is designed for the Chevrolet Corvette (C4) Coup/Convertible RWD 5.7L V8 engine, automatic or manual transmissions.