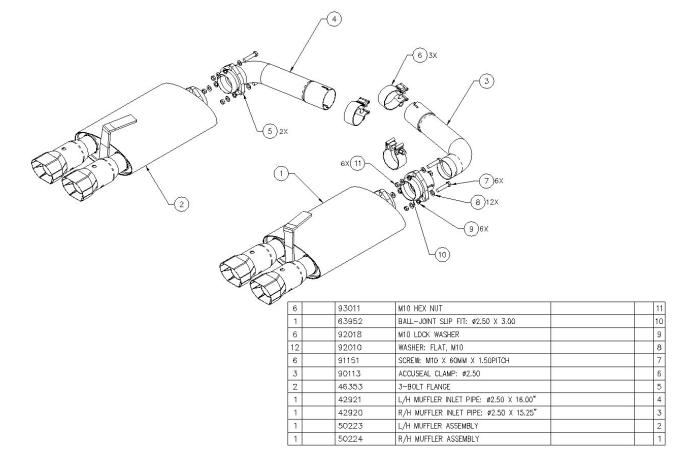

## **Borla Performance - Bill of Materials**

TITLE: Chevrolet Corvette (C4) Rear-Section Installation Instructions

Page 2 of 2