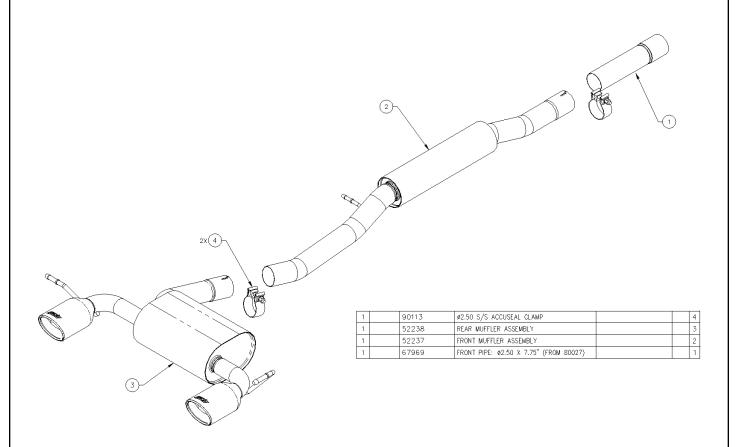

tallation, improper operation, lack of responsible care, or all previously stated reasons resulting from incompatibility with other manufacturer's products and/or systems.

Included with your Borla Performance Exhaust System is a warranty card. Please read it carefully before you begin any work on your vehicle. If you should have any questions regarding our warranty policy, installation, or any other matter pertaining to your new Borla Performance Exhaust System, please give us a call at the number provided on the warranty card.



#### **Minimum Required Tool List:**

#### **TOOLS:**

- 1. 3/8" Drive Ratchet
- 2. 3/8" Drive Extension 3"
- 3. 15mm Socket
- 4. 13mm Socket
- 5. Pry Bar

### **SHOP SUPPLIES:**

1 Spray Lubricant

### Borla Performance Cat-back<sup>TM</sup> Bill of Materials