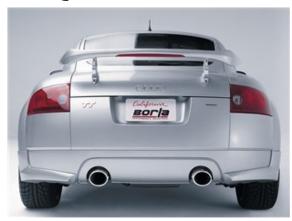

# **Exhaust System** Installation for Audi TT Quattro PN-14957

Thank you for purchasing a Borla Performance Cat-Back™ Exhaust System.

## Borla Performance Cat-Back<sup>TM</sup> Exhaust System (PN- 14957) is designed for the Audi TT Quattro 1.8T engine, manual transmission.

Borla Performance Industries recommends that an exhaust shop or professional after market parts installer, who has all the necessary equipment, tools and experienced personnel needed for proper installation, should perform the installation of this system. However, if you decide to perform the installation, we recommend someone should help you. Ensure the installer uses all under car safety precautions including eye protection.