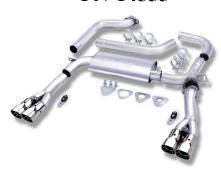

# Exhaust System Installation for Camaro SS/ Camaro Z28/ Trans-Am/ Firebird/ Formula Firebird PN-14555

Thank you for purchasing a Borla Performance Exhaust System.

Borla Performance Exhaust System (PN-14555) is designed for the Chevrolet Camaro SS & Camaro Z28, and Pontiac Trans-Am, Firebird & Formula Firebird, Coupe/Convertible, 5.7L V8 engine, RWD, automatic or manual transmissions.