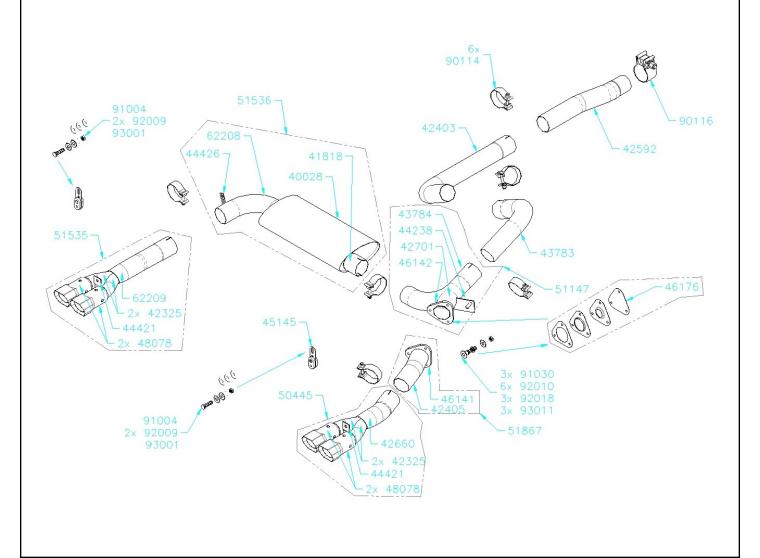

roper operation, lack of responsible care, or all previously stated reasons resulting from incompatibility with other manufacturer's products and/or systems.

Included with your Borla Performance Exhaust System is a warranty card. Please read it carefully before you begin any work on your vehicle. If you should have any questions regarding our warranty policy, installation, or any other matter pertaining to your new Borla Performance Exhaust System, please give us a call at the number provided on the warranty card.



## **Minimum Required Tool List:**

### **TOOLS:**

- 1. 3/8" Drive Ratchet
- 2. 3/8" Drive Extension 3"
- 3. 15mm Socket
- 4. 15mm Wrench
- 5. 17mm Socket
- 6. 17mm Wrench
- 7. Pry Bar

### **SHOP SUPPLIES:**

1 Spray Lubricant

## **Borla Performance - Bill of Materials**