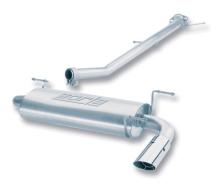

Borla Performance Cat-Back<sup>TM</sup> Exhaust System (PN-14411) is designed for the Mazda Miata equipped with a 1.6L/1.8L 4Cyl engine, RWD automatic or manual transmission.

Borla Performance Industries recommends that an exhaust shop or professional after market parts installer perform the installation of this system. However, if you decide to perform the installation on your own it is recommended that two people are used. This installation should not be performed by one person due to the risk of injury. Ensure the installers use all under car safety precautions including eye protection.