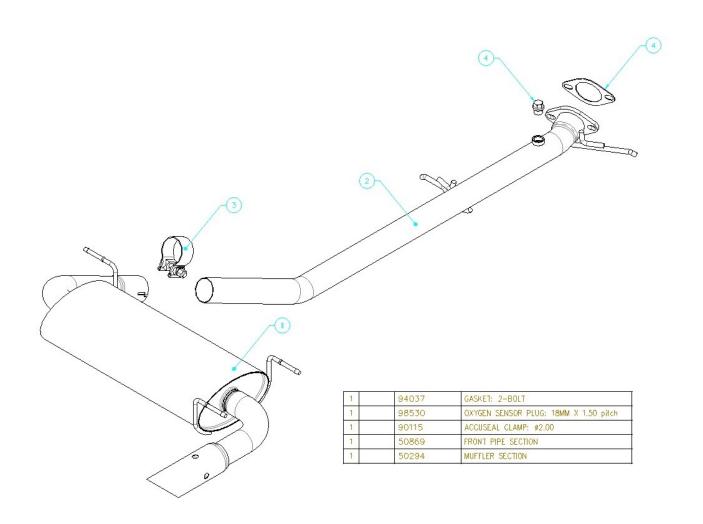

mproper installation, improper operation, lack of responsible care, or all previously stated reasons resulting from incompatibility with other manufacturer's products and/or systems.

Included with your Borla Performance Exhaust System is a warranty card. Please read it carefully before you begin any work on your vehicle. If you should have any questions regarding our warranty policy, installation, or any other matter pertaining to your new Borla Performance Exhaust System, please give us a call at the number provided on the warranty card.



### **Minimum Required Tool List:**

#### **TOOLS:**

- 1. 3/8" Drive Ratchet
- 2. 3/8" Drive Extension 3"
- 3. 14mm Socket
- 4. 15mm Deep Well Socket
- 5. Pry Bar

# **SHOP SUPPLIES:**

1 Spray Lubricant

# **Borla Performance - Bill of Materials**