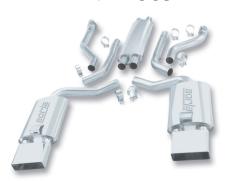

# Installation for Chevrolet Corvette (C4) PN-14385

Thank you for purchasing a Borla Performance Exhaust System.

Borla Performance Cat-Back™ Exhaust System PN-(14385) is designed for the Chevrolet Corvette (C4) 5.7L V8 LT-1 and LT-4 engine, Coupe/Convertible, RWD automatic or manual transmissions.