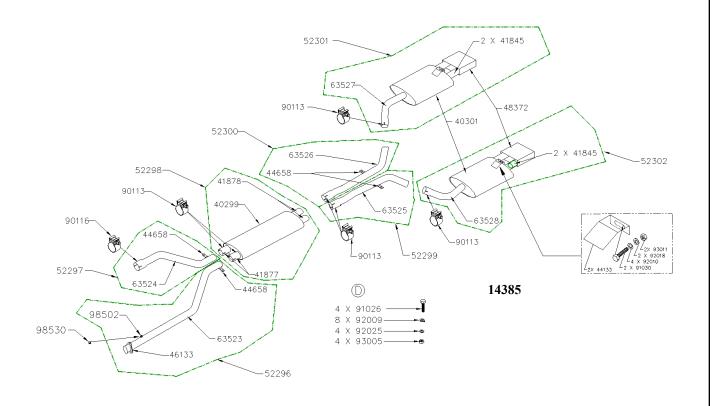

nstallation, improper operation, lack of responsible care, or all previously stated reasons resulting from incompatibility with other manufacturer's products and/or systems.

Included with your Borla Performance Exhaust System is a warranty card. Please read it carefully before you begin any work on your vehicle. If you should have any questions regarding our warranty policy, installation, or any other matter pertaining to your new Borla Performance Exhaust System, please give us a call at the number provided on the warranty card.



## **Minimum Required Tool List:**

#### **TOOLS:**

- 1. 3/8" Drive Ratchet
- 2. 3/8" Drive Extension 3"
- 3. 15mm Socket
- 4. 17mm Wrench
- 5. 17mm Socket
- 6. Pry Bar

### **SHOP SUPPLIES:**

1 Spray Lubricant

## **Borla Performance - Bill of Materials**