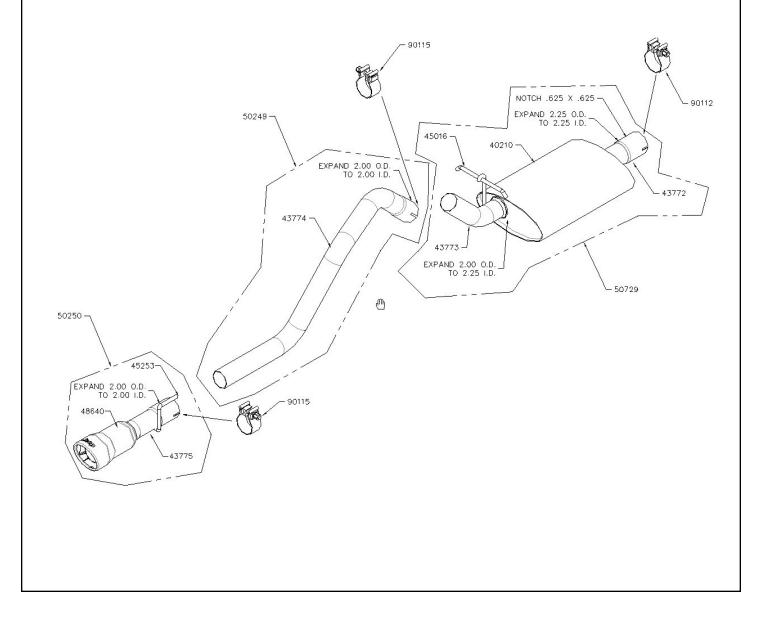

buse, improper installation, improper operation, lack of responsible care, or all previously stated reasons resulting from incompatibility with other manufacturer's products and/or systems.

Included with your Borla Performance Exhaust System is a warranty card. Please read it carefully before you begin any work on your vehicle. If you should have any questions regarding our warranty policy, installation, or any other matter pertaining to your new Borla Performance Exhaust System, please give us a call at the number provided on the warranty card.



# Minimum Required Tool List:

# **TOOLS:**

- 1. 3/8" Drive Ratchet
- 2. 3/8" Drive Extension 3"
- 3. 14mm Socket
- 4. 15mm Deep Well Socket
- 5. Pry Bar

### **SHOP SUPPLIES:**

1 Spray Lubricant

# **Borla Performance - Bill of Materials**