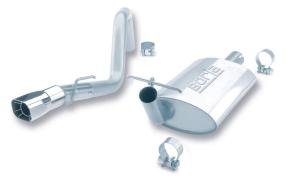

Please compare the parts in the box with the bill of materials provided to assure that you have all the parts necessary for this installation.

Thank you for purchasing a Borla Performance Cat-Back<sup>™</sup> Exhaust System.

# Borla Performance Cat-Back<sup>™</sup> Exhaust System (PN-14364) is designed for the Jeep Wrangler equipped with a 4.0L 6Cyl engine, 4WD automatic or manual transmission.

Borla Performance Industries recommends that an exhaust shop or professional after market parts installer perform the installation of this system. However, if you decide to perform the installation on your own it is recommended that two people are used. This installation should not be performed by one person due to the risk of injury. Ensure the installers use all under car safety precautions including eye protection.