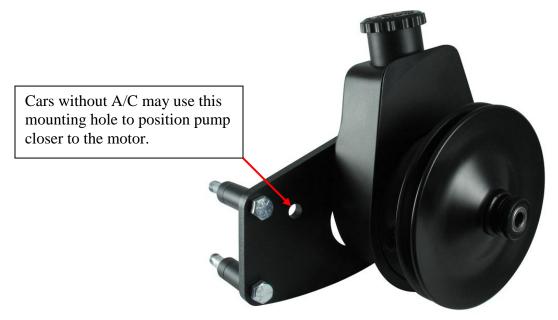

## **Installation:**

Attach the bracket to the driver's side head with the correct two bolts and the proper amount of spacers for your application. *NOTE: The bracket has two upper holes. Cars* without A/C may use the inner hole to mount the pump closer to the motor.