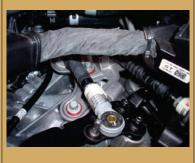

## **MATERIALS REQUIRED**

Mobil 1 synthetic grease Crazy glue

Remove the air intake.

IF INSTALLING THE SHIFTER BASE BUSHINGS ONLY SKIP TO THE STEP

Remove the air filter box

Disconnect the battery terminals. Remove the battery clamp. Remove the battery.