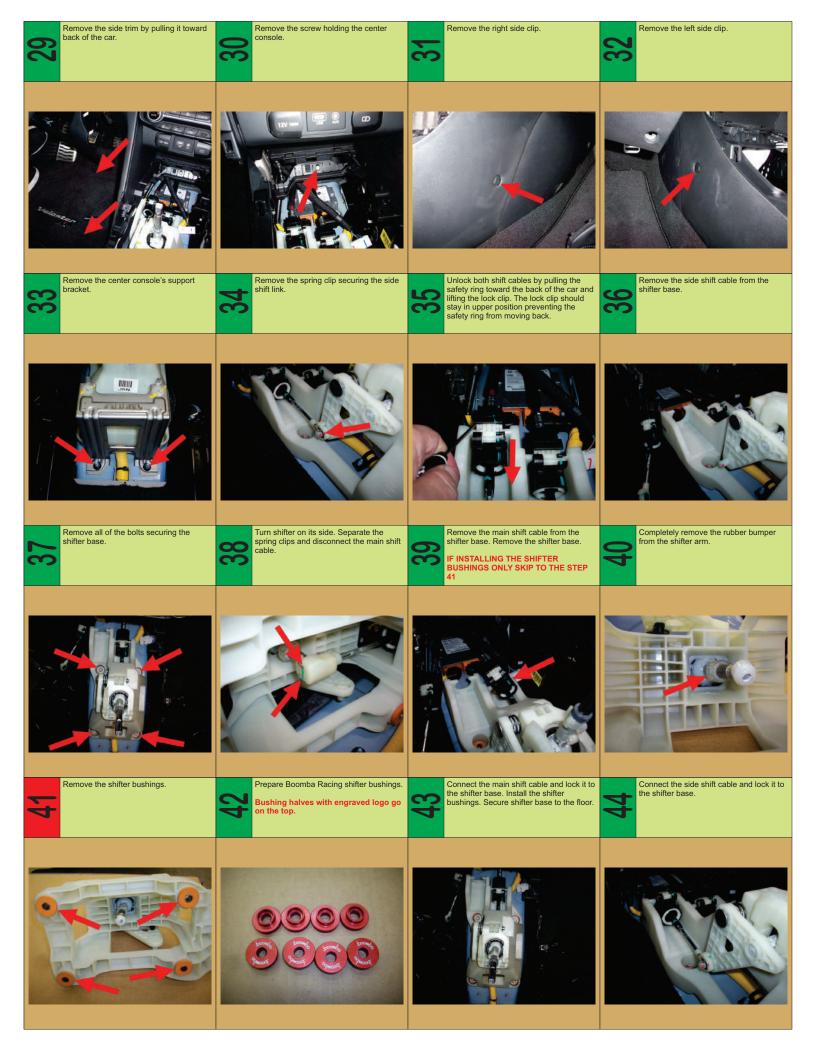

**MATERIALS REQUIRED**

Mobil 1 synthetic grease Crazy glue

Remove the air intake.

IF INSTALLING THE SHIFTER BASE BUSHINGS ONLY SKIP TO THE STEP



Remove the air filter box



Disconnect the battery terminals. Remove the battery clamp. Remove the battery.



Disconnect the ECU connectors. Remove







Remove the battery tray.



Remove the screw holding the wire



Remove the spring clips. Remove the





Remove the screws holding the shifter



Remove the shifter bracket's bushings



Prepare Boomba Racing transmission bushinas.

Bushing halves with engraved logo go



Secure the shifter cable bracket to the transmission. Super glue the bottom bushings to the bracket.
IF INSTALLING THE TRANSMISSION
BUSHINGS ONLY SKIP TO THE STEP



Prepare the Boomba Racing shift plate.