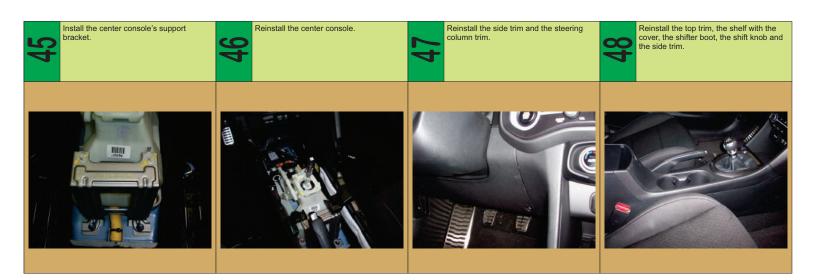

*MATERIALS REQUIRED**

Mobil 1 synthetic grease Crazy glue

Remove the air intake.

IF INSTALLING THE SHIFTER BASE BUSHINGS ONLY SKIP TO THE STEP



Remove the air filter box



Disconnect the battery terminals. Remove the battery clamp. Remove the battery.



Disconnect the ECU connectors. Remove







Remove the battery tray.



Remove the screw holding the wire



Remove the spring clips. Remove the





Remove the screws holding the shifter



Remove the shifter bracket's bushings



Prepare Boomba Racing transmission bushinas.

Bushing halves with engraved logo go



Secure the shifter cable bracket to the transmission. Super glue the bottom bushings to the bracket.
IF INSTALLING THE TRANSMISSION
BUSHINGS ONLY SKIP TO THE STEP



Prepare the Boomba Racing shift plate.