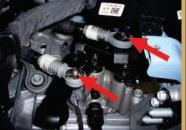

Disconnect the ECU connectors. Remove

Remove the battery tray.

Remove the screw holding the wire

Remove the spring clips. Remove the

Remove the screws holding the shifter

Remove the shifter bracket's bushings