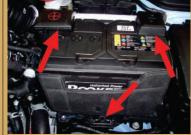

## **MATERIALS REQUIRED**

Mobil 1 synthetic grease Crazy glue

Remove the air intake.

IF INSTALLING THE SHIFTER BASE BUSHINGS ONLY SKIP TO THE STEP

Remove the air filter box

Disconnect the battery terminals. Remove the battery clamp. Remove the battery.