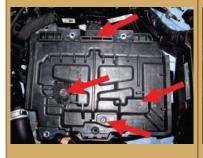

Disconnect the ECU connectors. Remove

Remove the battery tray.

Remove the screw holding the wire

Remove the spring clips. Remove the

Remove the screws holding the shifter

Remove the shifter bracket's bushings