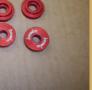

Prepare Boomba Racing transmission bushinas.

Bushing halves with engraved logo go

Secure the shifter cable bracket to the transmission. Super glue the bottom bushings to the bracket.
IF INSTALLING THE TRANSMISSION
BUSHINGS ONLY SKIP TO THE STEP