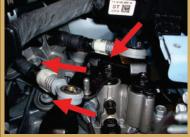

Disconnect the ECU connectors. Remove

Remove the battery tray.

Remove the screw holding the wire

Remove the spring clips. Remove the

Remove the screws holding the shifter

Remove the shifter bracket's bushings

Prepare Boomba Racing transmission bushinas.

Bushing halves with engraved logo go

Secure the shifter cable bracket to the transmission. Super glue the bottom bushings to the bracket.
IF INSTALLING THE TRANSMISSION
BUSHINGS ONLY SKIP TO THE STEP