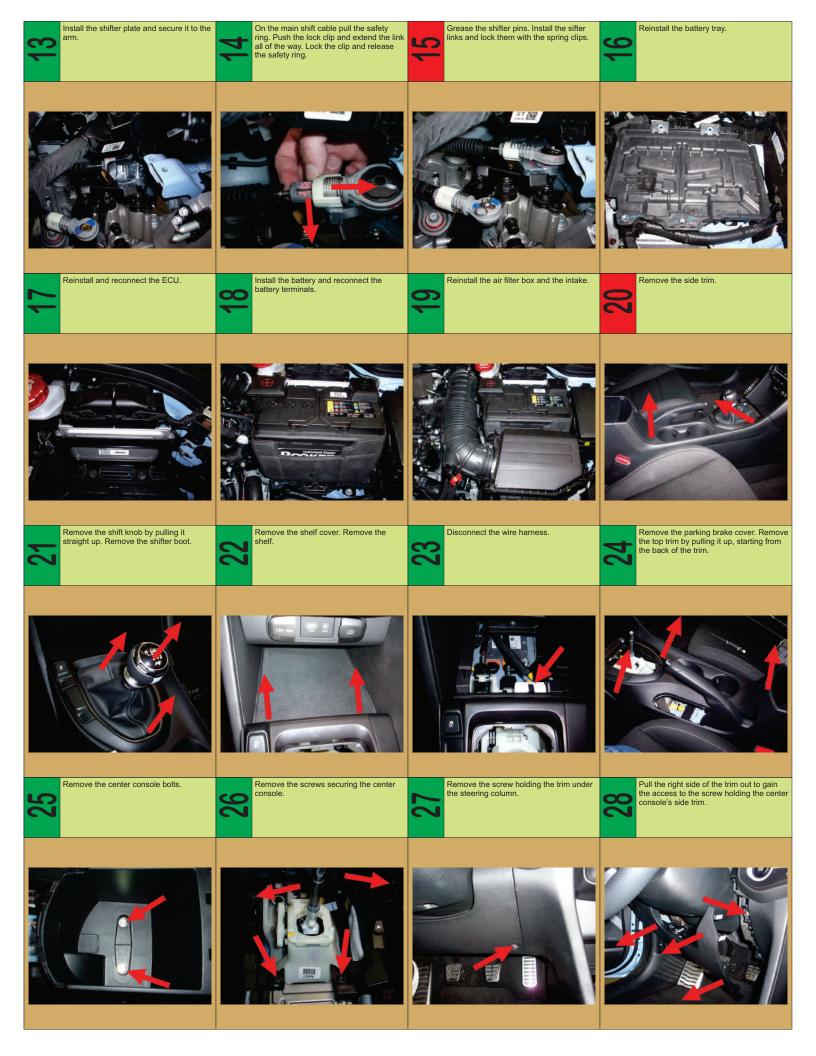

## **MATERIALS REQUIRED**

Mobil 1 synthetic grease Crazy glue

Remove the air intake.

IF INSTALLING THE SHIFTER BASE BUSHINGS ONLY SKIP TO THE STEP



Remove the air filter box



Disconnect the battery terminals. Remove the battery clamp. Remove the battery.



Disconnect the ECU connectors. Remove







Remove the battery tray.



Remove the screw holding the wire



Remove the spring clips. Remove the





Remove the screws holding the shifter



Remove the shifter bracket's bushings



Prepare Boomba Racing transmission bushinas.

Bushing halves with engraved logo go



Secure the shifter cable bracket to the transmission. Super glue the bottom bushings to the bracket.
IF INSTALLING THE TRANSMISSION
BUSHINGS ONLY SKIP TO THE STEP



Prepare the Boomba Racing shift plate.