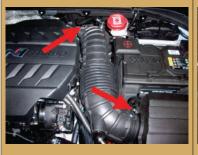

## **MATERIALS REQUIRED**

Mobil 1 synthetic grease Crazy glue

Remove the air intake.

IF INSTALLING THE SHIFTER BASE BUSHINGS ONLY SKIP TO THE STEP

Remove the air filter box

Disconnect the battery terminals. Remove the battery clamp. Remove the battery.