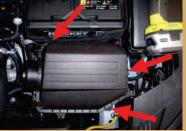

## **MATERIALS REQUIRED**

Mobil 1 synthetic grease Crazy glue

Remove the air intake.

IF INSTALLING THE SHIFTER BASE BUSHINGS ONLY SKIP TO THE STEP

Remove the air filter box

Disconnect the battery terminals. Remove the battery clamp. Remove the battery.