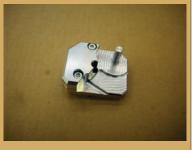

Disconnect the ECU connectors. Remove

Remove the battery tray.

Remove the screw holding the wire

Remove the spring clips. Remove the

Remove the screws holding the shifter

Remove the shifter bracket's bushings