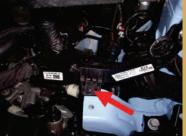

Disconnect the ECU connectors. Remove

Remove the battery tray.

Remove the screw holding the wire

Remove the spring clips. Remove the

Remove the screws holding the shifter

Remove the shifter bracket's bushings