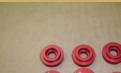

Prepare Boomba Racing transmission bushinas.

Bushing halves with engraved logo go

Secure the shifter cable bracket to the transmission. Super glue the bottom bushings to the bracket.
IF INSTALLING THE TRANSMISSION
BUSHINGS ONLY SKIP TO THE STEP