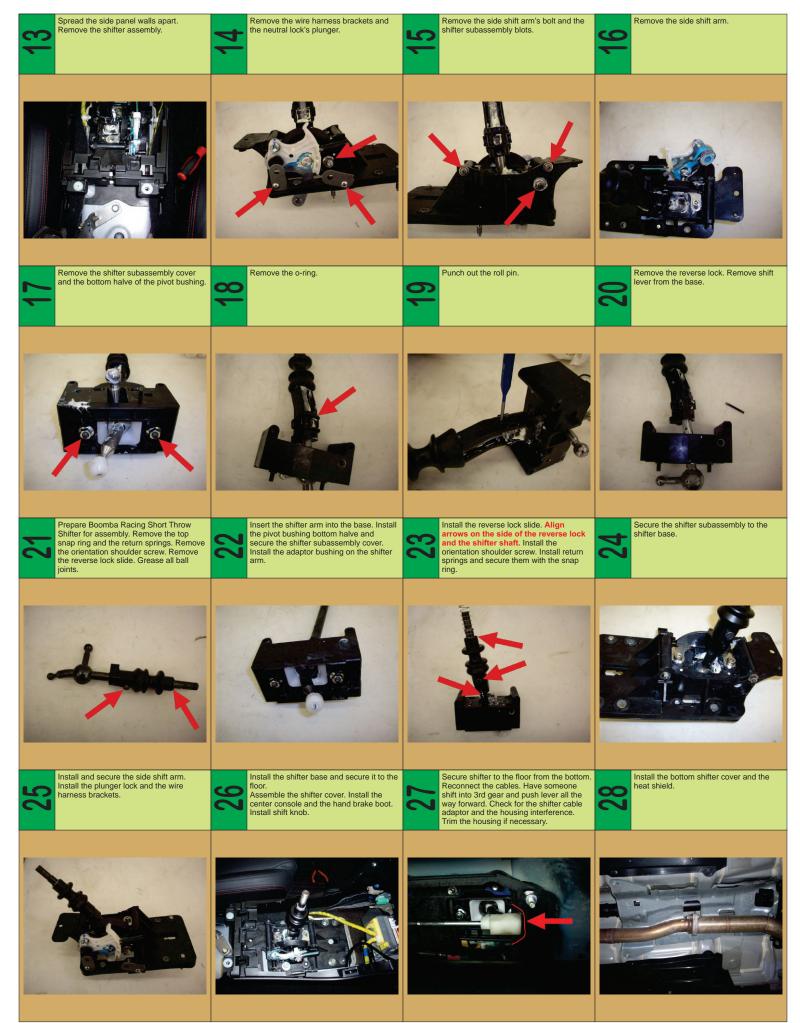

## SUBARU WRX '15+ SHORT THROW SHIFTER

| TOOLS REQUIRED                                                                                                                     |                                                                                        | MATERIALS REQUIRED                           |                                                           |
|------------------------------------------------------------------------------------------------------------------------------------|----------------------------------------------------------------------------------------|----------------------------------------------|-----------------------------------------------------------|
| M7, M8, M10, M12 sockets<br>M10, M12, M15 box<br>M3 allen wrench<br>Flat screw driver<br>Phillips screw driver<br>Snap ring pliers | Small punch<br>Hammer                                                                  | Mobil 1 synthetic grease                     |                                                           |
| When lifting the car<br>always use stands to<br>secure the car.                                                                    | Remove the heat shield.                                                                | Remove the shifter cover plate.              | Pry off the side shift cable.                             |
| AB                                                                                                                                 |                                                                                        |                                              |                                                           |
| Spread the locking spriig apart and disconnect the main shift cable.                                                               | Remove the nuts holding the shifter assembly from the bottom.                          | Remove the shift knob.                       | Remove the hand brake boot by pulling it upward.          |
|                                                                                                                                    |                                                                                        |                                              |                                                           |
| Remove the front bolt securing the center console.                                                                                 | Remove the rear bolts securing the cente console. Move the center console to the back. | Remove the shifter cover by pulling it back. | Remove the side panel screws and the shifter base screws. |
|                                                                                                                                    |                                                                                        |                                              |                                                           |