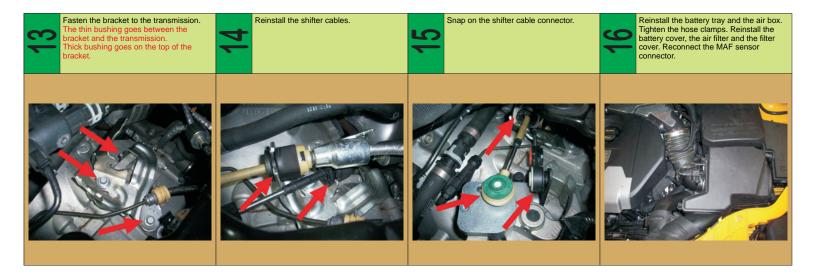

## FORD FOCUS ST TRANSMISSION BUSHINGS

| TOOLS REQUIRED<br>M8 socket wrench<br>M7 socket wrench<br>M12 box wrench<br>M10 box wrench<br>Large flat screw driver |                                                         | MATERIALS REQUIRED                           | )                                              |
|-----------------------------------------------------------------------------------------------------------------------|---------------------------------------------------------|----------------------------------------------|------------------------------------------------|
| Remove the MAF sensor connector.                                                                                      | Remove the air box cover.                               | Open the air duct brace.                     | Remove the battery cover.                      |
|                                                                                                                       |                                                         |                                              |                                                |
| Loosen up the hose clamps.                                                                                            | Remove the air box.<br>Remove battery tray.             | Snap off the shifter cable connector.        | Remove the shifter cables.                     |
|                                                                                                                       |                                                         |                                              |                                                |
| Remove the transmission shifter bracket.                                                                              | Remove the metal sleeves and grommets from the bracket. | Prepare Boomba Racing transmission bushings. | The longer bolt holds the clutch line bracket. |
|                                                                                                                       |                                                         |                                              |                                                |