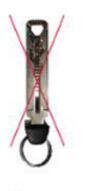

TECH Bulletin – Toyota Center Cut Key Compatibility

To Whom It May Concern,

It has come to our attention that there has been some confusion regarding the compatibility of the Toyota Center Cut Keys with the BOLT line of locks. Currently BOLT Locks do not support Toyota Center Cut Keys. These keys are distributed as emergency keys within Toyota vehicles that have a push button start or a passive entry/passive start system.