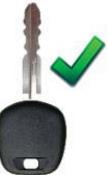

The good news is that these vehicles also come with a regular mechanical key for use with the tailgate lock. This mechanical key will work with any of our Toyota BOLT Locks.

If you have any questions regarding the compatibility of Toyota vehicle keys please do not hesitate to contact me.