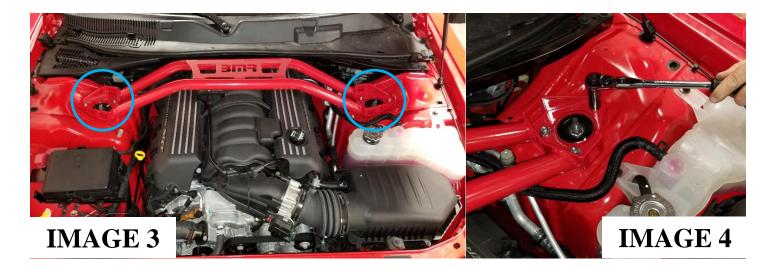

## **Instructions:**

1. Using the <u>13mm</u> socket, remove all <u>6</u> strut tower bolts as shown in **IMAGE 1 & 2**.

- 2. Install STB110 using supplied hardware using 13mm socket shown in IMAGE 3 & 4.
- 3. Tighten all bolts to **27 ft/lbs**.