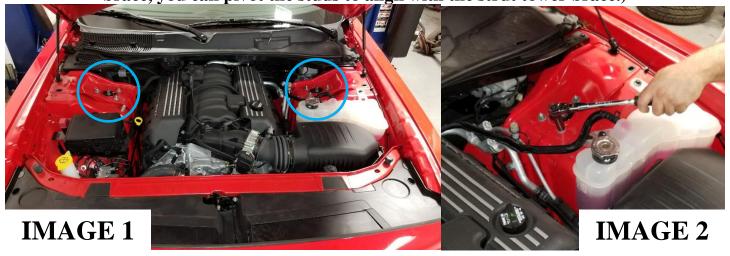

## **Instructions:**

1. Using the <u>13mm</u> socket, remove all <u>6</u> strut tower bolts as shown in **IMAGE 1 & 2**.

- 2. Install STB110 using supplied hardware using 13mm socket shown in IMAGE 3 & 4.
- 3. Tighten all bolts to **27 ft/lbs**.