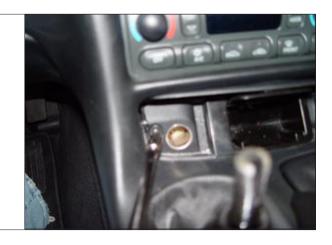

#### C-5CORVETTE DISASSEMBLY GOTO STEP 10 FOR C-6 DISASSEMBLY

**STEP 1.** Pry up on rear of gear shift insert and remove. TOOL: Small Flatblade Screwdriver

**STEP 2.** Remove small metal insert. TOOL: Vise grips

#### STEP 3. Remove knob.

STEP 4. Remove traction control panel and disconnect all wires. TOOL: Small Flatblade Screwdriver

**STEP 5.** Remove (2) retaining nuts and wire connectors. TOOLS: Socket(10 mm), Drive, and Extension.