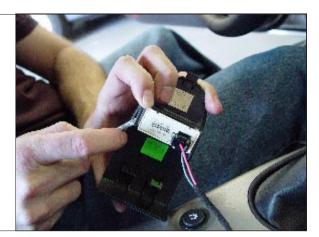

STEP 20. Remove (4) bolts securing shifter and remove from vehicle. NOTE: Shifter shown out of car for clarity only.

STEP 21. Remove pivot cup from bottom of stock shifter. TOOLS: Channel Locks

STEP 22. Install plastic pivot cup onto bottom of B&M shifter.