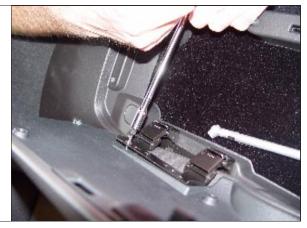

 STEP 8. Remove small inserts at rear of rear center console and remove (2) nuts.
TOOLS: Small Flatblade Screwdriver, Ratchet, Extension & T-15

**STEP 9.** Slide rear center console back enough to remove front center console. Remove front center console.

**STEP 15.** Remove (2) bolts holding down front center console. TOOLS: Ratchet, Extension & Socket (7mm)

**STEP 16.** Remove passenger side panel and lift up on front center console.

**STEP 17.** Lift leather boot out of console.

**STEP 18.** Remove screw securing knob and lift out front center console. Be sure to remove connector wires. TOOL: Ratchet, Extension & T-20

STEP 19. Remove foam and (4) nuts securing rubber. TOOLS:Ratchet, Extension & Socket (10mm)