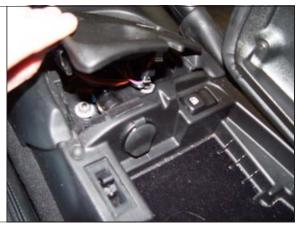

#### STEP 3. Remove knob.

STEP 4. Remove traction control panel and disconnect all wires. TOOL: Small Flatblade Screwdriver

**STEP 5.** Remove (2) retaining nuts and wire connectors. TOOLS: Socket(10 mm), Drive, and Extension.

STEP 6. Remove panel next to ignition key (temperature sensor) and remove screw. TOOLS: Small Flatblade Screwdriver, Ratchet, Extension & T-15

**STEP 7.** Remove bolts beside lighter and under ashtray. TOOLS: Ratchet, Extension & T-15