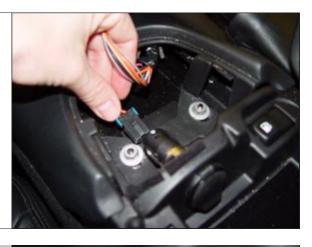

#### STEP 3. Remove knob.

STEP 4. Remove traction control panel and disconnect all wires. TOOL: Small Flatblade Screwdriver

**STEP 5.** Remove (2) retaining nuts and wire connectors. TOOLS: Socket(10 mm), Drive, and Extension.