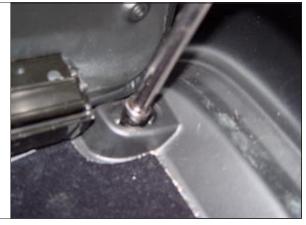

**STEP 23.** Remove bolts securing shifter base to vehicle. TOOLS: Ratchet, Extension & T-40

> NOTE: THIS STEP IS NOT NECESARY ON C-5 Z06 MODEL VEHICLES AS IT IS ALREADY SOLID MOUNTED. ALSO NOTE THAT THIS STEP IS OPTIONAL AND WILL TRANSMIT MORE NOISE AND VIBRATION THAN RUBBER BUSHINGS.

STEP 24. Remove stock rubber bushings. TOOL: Small Flatblade Screwdriver

**STEP 25.** Install bushing underneath housing as shown.

**STEP 26.** Install bolts securing shifter base to vehicle. TOOLS: Ratchet, Extension & T-40