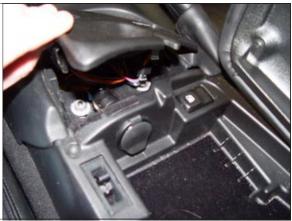

**STEP 34.** Reinstall sleeve around emergency brake.

STEP 37. Reinstall panel for passenger air bag and reinstall module. TOOLS: Small Flatblade Screwdriver

STEP 38. Reinstall (4) bolts securing arm rest and. TOOLS: Ratchet, Extension & T-15