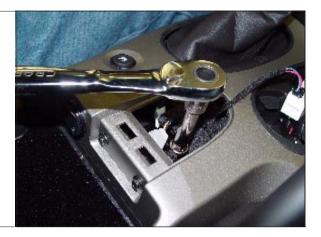

STEP 20. Remove (4) bolts securing shifter and remove from vehicle. NOTE: Shifter shown out of car for clarity only.

STEP 21. Remove pivot cup from bottom of stock shifter. TOOLS: Channel Locks

STEP 22. Install plastic pivot cup onto bottom of B&M shifter.

**STEP 23.** Remove bolts securing shifter base to vehicle. TOOLS: Ratchet, Extension & T-40

> NOTE: THIS STEP IS NOT NECESARY ON C-5 Z06 MODEL VEHICLES AS IT IS ALREADY SOLID MOUNTED. ALSO NOTE THAT THIS STEP IS OPTIONAL AND WILL TRANSMIT MORE NOISE AND VIBRATION THAN RUBBER BUSHINGS.

STEP 24. Remove stock rubber bushings. TOOL: Small Flatblade Screwdriver

**STEP 25.** Install bushing underneath housing as shown.

**STEP 26.** Install bolts securing shifter base to vehicle. TOOLS: Ratchet, Extension & T-40