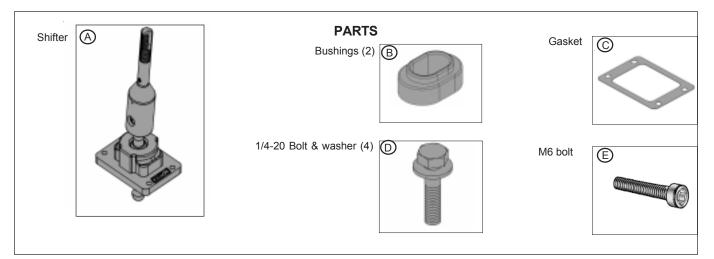

# Installation Instructions Precision Sport Shifter 1997 and up C5 & C6 Chevrolet Corvette

©2006, 2005 by B&M Racing and Performance Products

This **B&M Precision Sport Shifter** has been designed to work on most 1997 and up C5 & C6 Corvette model vehicles. It has been engineered to greatly reduce shift throw and improve shifter feel. Check the parts and tools lists at the beginning of these instructions for the supplied parts and the tools required to install your **B&M Precision Sport Shifter**. Installation of this **B&M Precision Sport Shifter** can be accomplished by anyone with minimal mechanical experience.

#### INTRODUCTION

This **B&M Precision Sport Shifter** can be installed in less than an hour and a half by carefully following the instructions. Read all instructions first to familiarize yourself with the parts, tools, and procedures. This kit contains all the parts necessary to install the shifter.