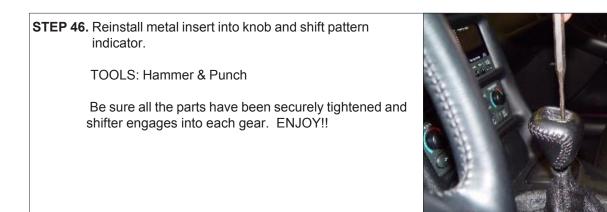

# C - 5 ASSEMBLY

**STEP 43.** Reinstall (2) retaining nuts and wire connectors. TOOLS: Socket(10 mm), Drive, and Extension.

**STEP 44.** Reinstall traction control panel and connect all wires. TOOL: Small Flatblade Screwdriver

STEP 45. Reinstall knob.