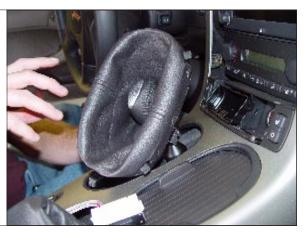

**STEP 18.** Remove screw securing knob and lift out front center console. Be sure to remove connector wires. TOOL: Ratchet, Extension & T-20

STEP 19. Remove foam and (4) nuts securing rubber. TOOLS:Ratchet, Extension & Socket (10mm)

STEP 20. Remove (4) bolts securing shifter and remove from vehicle. NOTE: Shifter shown out of car for clarity only.

STEP 21. Remove pivot cup from bottom of stock shifter. TOOLS: Channel Locks

STEP 22. Install plastic pivot cup onto bottom of B&M shifter.