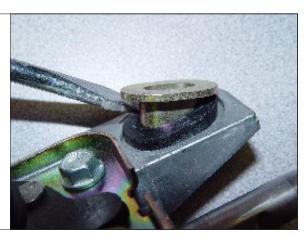

STEP 24. Remove stock rubber bushings. TOOL: Small Flatblade Screwdriver

**STEP 25.** Install bushing underneath housing as shown.

**STEP 26.** Install bolts securing shifter base to vehicle. TOOLS: Ratchet, Extension & T-40