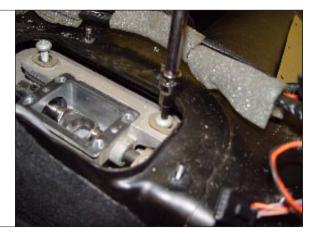

STEP 20. Remove (4) bolts securing shifter and remove from vehicle. NOTE: Shifter shown out of car for clarity only.

STEP 21. Remove pivot cup from bottom of stock shifter. TOOLS: Channel Locks

STEP 22. Install plastic pivot cup onto bottom of B&M shifter.