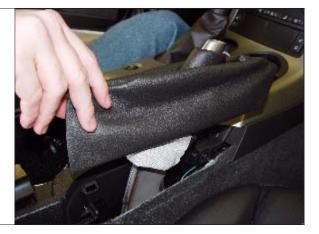

**STEP 15.** Remove (2) bolts holding down front center console. TOOLS: Ratchet, Extension & Socket (7mm)

**STEP 16.** Remove passenger side panel and lift up on front center console.

**STEP 17.** Lift leather boot out of console.

### STEP 31. Reinstall leather boot into console.

**STEP 32.** Reinstall passenger side panel and lift up on front center console.

**STEP 33.** Reinstall (2) bolts holding down front center console. TOOLS: Ratchet, Extension & Socket (7mm)