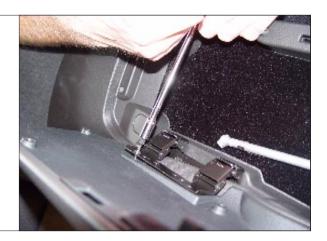

STEP 6. Remove panel next to ignition key (temperature sensor) and remove screw. TOOLS: Small Flatblade Screwdriver, Ratchet, Extension & T-15

**STEP 7.** Remove bolts beside lighter and under ashtray. TOOLS: Ratchet, Extension & T-15