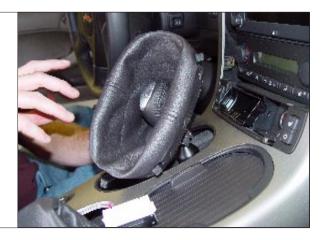

#### STEP 3. Remove knob.

STEP 4. Remove traction control panel and disconnect all wires. TOOL: Small Flatblade Screwdriver

**STEP 5.** Remove (2) retaining nuts and wire connectors. TOOLS: Socket(10 mm), Drive, and Extension.

STEP 6. Remove panel next to ignition key (temperature sensor) and remove screw. TOOLS: Small Flatblade Screwdriver, Ratchet, Extension & T-15

**STEP 7.** Remove bolts beside lighter and under ashtray. TOOLS: Ratchet, Extension & T-15