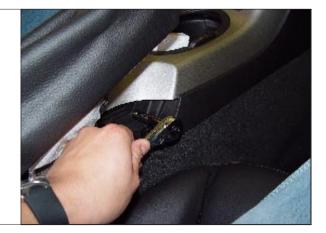

 STEP 8. Remove small inserts at rear of rear center console and remove (2) nuts.
TOOLS: Small Flatblade Screwdriver, Ratchet, Extension & T-15

**STEP 9.** Slide rear center console back enough to remove front center console. Remove front center console.

FOR C-5 GOTO STEP 19