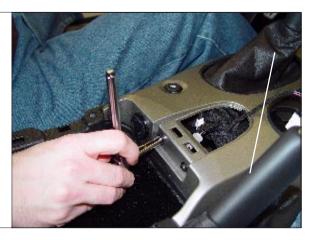

 STEP 8. Remove small inserts at rear of rear center console and remove (2) nuts.
TOOLS: Small Flatblade Screwdriver, Ratchet, Extension & T-15

**STEP 9.** Slide rear center console back enough to remove front center console. Remove front center console.

**STEP 15.** Remove (2) bolts holding down front center console. TOOLS: Ratchet, Extension & Socket (7mm)

**STEP 16.** Remove passenger side panel and lift up on front center console.

**STEP 17.** Lift leather boot out of console.

**STEP 18.** Remove screw securing knob and lift out front center console. Be sure to remove connector wires. TOOL: Ratchet, Extension & T-20

STEP 19. Remove foam and (4) nuts securing rubber. TOOLS:Ratchet, Extension & Socket (10mm)