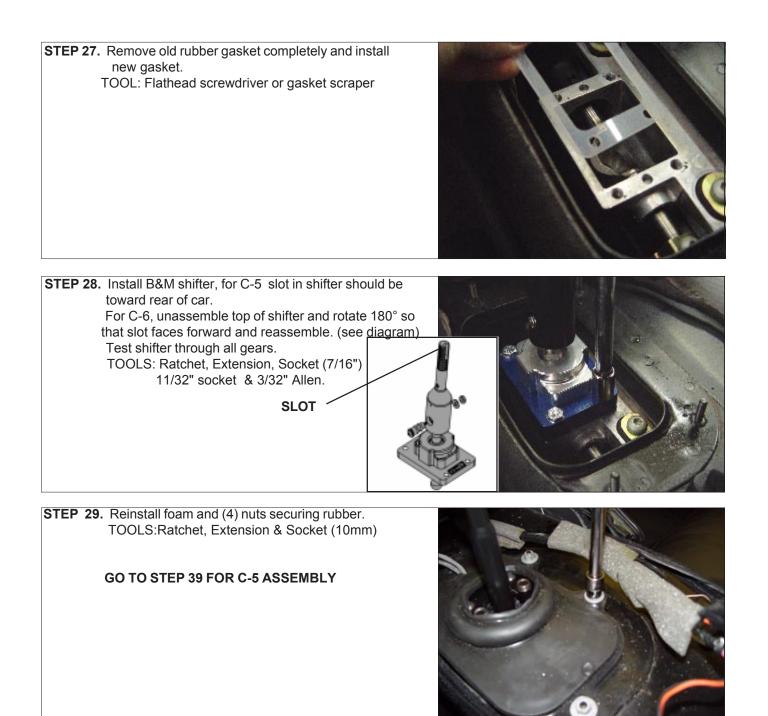

STEP 24. Remove stock rubber bushings. TOOL: Small Flatblade Screwdriver

**STEP 25.** Install bushing underneath housing as shown.

**STEP 26.** Install bolts securing shifter base to vehicle. TOOLS: Ratchet, Extension & T-40