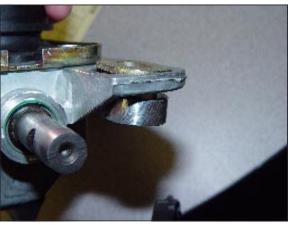

STEP 24. Remove stock rubber bushings. TOOL: Small Flatblade Screwdriver

**STEP 25.** Install bushing underneath housing as shown.

**STEP 26.** Install bolts securing shifter base to vehicle. TOOLS: Ratchet, Extension & T-40