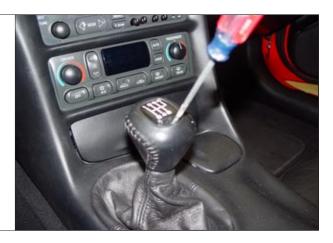

#### C-5CORVETTE DISASSEMBLY GOTO STEP 10 FOR C-6 DISASSEMBLY

**STEP 1.** Pry up on rear of gear shift insert and remove. TOOL: Small Flatblade Screwdriver

**STEP 2.** Remove small metal insert. TOOL: Vise grips

#### STEP 3. Remove knob.

STEP 4. Remove traction control panel and disconnect all wires. TOOL: Small Flatblade Screwdriver

**STEP 5.** Remove (2) retaining nuts and wire connectors. TOOLS: Socket(10 mm), Drive, and Extension.