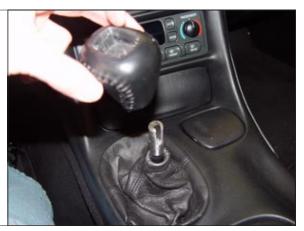

TOOL: Ratchet, Extension & T-20



### STEP 31. Reinstall leather boot into console.



**STEP 32.** Reinstall passenger side panel and lift up on front center console.



**STEP 33.** Reinstall (2) bolts holding down front center console. TOOLS: Ratchet, Extension & Socket (7mm)



**STEP 34.** Reinstall sleeve around emergency brake.





STEP 37. Reinstall panel for passenger air bag and reinstall module. TOOLS: Small Flatblade Screwdriver



STEP 38. Reinstall (4) bolts securing arm rest and. TOOLS: Ratchet, Extension & T-15



# C - 5 ASSEMBLY



**STEP 43.** Reinstall (2) retaining nuts and wire connectors. TOOLS: Socket(10 mm), Drive, and Extension.



**STEP 44.** Reinstall traction control panel and connect all wires. TOOL: Small Flatblade Screwdriver



STEP 45. Reinstall knob.





# Manual Shift Knobs

B&M's Manual Shift Knobs are perfect when style and performance matter. Ergonomically correct and made from the highest grade materials, these sturdy knobs incorporate the latest styling as well as distinctive design. Each knob is designed to fit most vehicles equipped with a floor mounted manual gearbox stick. B&M knobs are mounted and tightly secured via an innovative stick locating/locking method that keeps the mounting method invisible. Fit up to 9/16" or 14mm thread diameter (except where noted).



These Hi-tech **Button Knobs** can be used to control any 12-volt function in your vehicle. They feature a momentary switch in a billet aluminum anodized knob. Suitable for nitrous or line lock systems. Fits metric thread sizes: M16x1.5, M12x1.75, M12x1.25, M10x1.