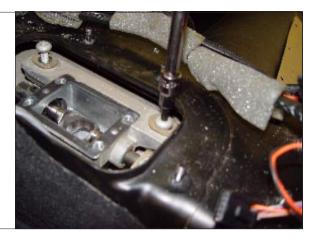

STEP 20. Remove (4) bolts securing shifter and remove from vehicle. NOTE: Shifter shown out of car for clarity only.

STEP 21. Remove pivot cup from bottom of stock shifter. TOOLS: Channel Locks

STEP 22. Install plastic pivot cup onto bottom of B&M shifter.