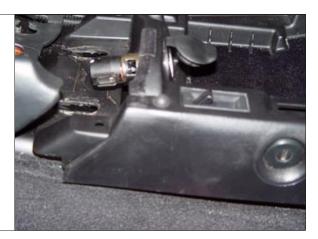

STEP 20. Remove (4) bolts securing shifter and remove from vehicle. NOTE: Shifter shown out of car for clarity only.

STEP 21. Remove pivot cup from bottom of stock shifter. TOOLS: Channel Locks

STEP 22. Install plastic pivot cup onto bottom of B&M shifter.