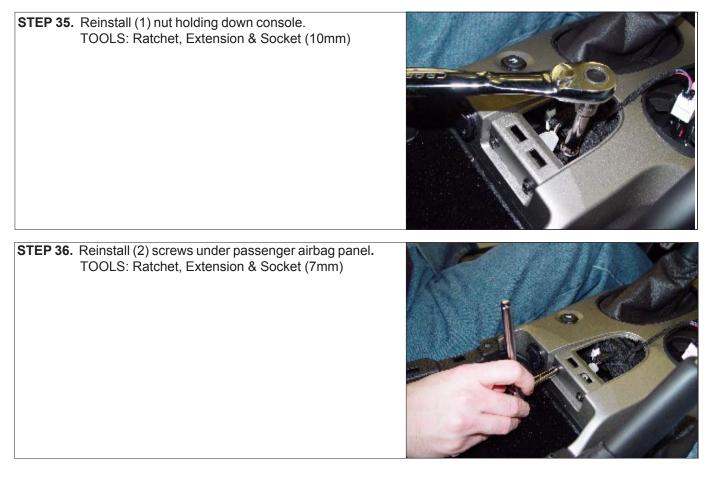

## C - 6 DISASSEMBLY

STEP 10. Remove panel for passenger air bag and remove module. TOOLS: Small Flatblade Screwdriver

STEP 11. Remove (1) nut holding down console. TOOLS: Ratchet, Extension & Socket (10mm)

STEP 12. Remove (4) bolts securing arm rest and remove arm rest. TOOLS: Ratchet, Extension & T-15

STEP 13. Remove (2) screws under passenger airbag panel. TOOLS: Ratchet, Extension & Socket (7mm)

STEP 14. Pull up on sleeve around emergency brake uncovering bolts attaching center console.