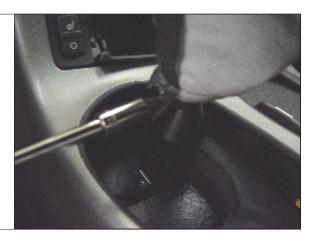

#### C-5CORVETTE DISASSEMBLY GOTO STEP 10 FOR C-6 DISASSEMBLY

**STEP 1.** Pry up on rear of gear shift insert and remove. TOOL: Small Flatblade Screwdriver

**STEP 2.** Remove small metal insert. TOOL: Vise grips

#### STEP 3. Remove knob.

STEP 4. Remove traction control panel and disconnect all wires. TOOL: Small Flatblade Screwdriver

**STEP 5.** Remove (2) retaining nuts and wire connectors. TOOLS: Socket(10 mm), Drive, and Extension.