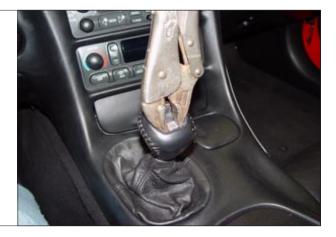

#### C-5CORVETTE DISASSEMBLY GOTO STEP 10 FOR C-6 DISASSEMBLY

**STEP 1.** Pry up on rear of gear shift insert and remove. TOOL: Small Flatblade Screwdriver

**STEP 2.** Remove small metal insert. TOOL: Vise grips