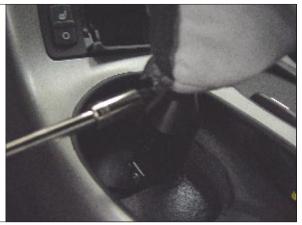

STEP 20. Remove (4) bolts securing shifter and remove from vehicle. NOTE: Shifter shown out of car for clarity only.

STEP 21. Remove pivot cup from bottom of stock shifter. TOOLS: Channel Locks

STEP 22. Install plastic pivot cup onto bottom of B&M shifter.

**STEP 23.** Remove bolts securing shifter base to vehicle. TOOLS: Ratchet, Extension & T-40

> NOTE: THIS STEP IS NOT NECESARY ON C-5 Z06 MODEL VEHICLES AS IT IS ALREADY SOLID MOUNTED. ALSO NOTE THAT THIS STEP IS OPTIONAL AND WILL TRANSMIT MORE NOISE AND VIBRATION THAN RUBBER BUSHINGS.