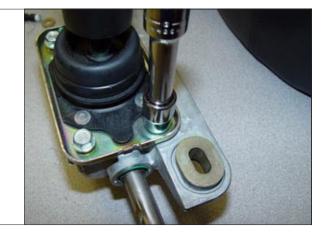

STEP 20. Remove (4) bolts securing shifter and remove from vehicle. NOTE: Shifter shown out of car for clarity only.

STEP 21. Remove pivot cup from bottom of stock shifter. TOOLS: Channel Locks

STEP 22. Install plastic pivot cup onto bottom of B&M shifter.

**STEP 23.** Remove bolts securing shifter base to vehicle. TOOLS: Ratchet, Extension & T-40

> NOTE: THIS STEP IS NOT NECESARY ON C-5 Z06 MODEL VEHICLES AS IT IS ALREADY SOLID MOUNTED. ALSO NOTE THAT THIS STEP IS OPTIONAL AND WILL TRANSMIT MORE NOISE AND VIBRATION THAN RUBBER BUSHINGS.