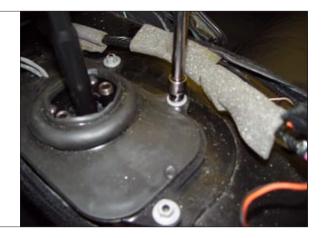

STEP 20. Remove (4) bolts securing shifter and remove from vehicle. NOTE: Shifter shown out of car for clarity only.

STEP 21. Remove pivot cup from bottom of stock shifter. TOOLS: Channel Locks

STEP 22. Install plastic pivot cup onto bottom of B&M shifter.