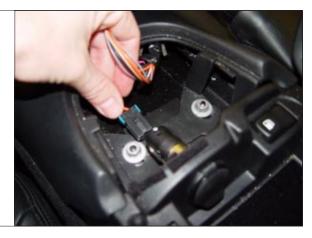

# C-6 ASSEMBLY

**STEP 30.** Reinstall front center console and install M6 screw securing knob. Be sure to reinstall connector wires. TOOL: Ratchet, Extension & T-20