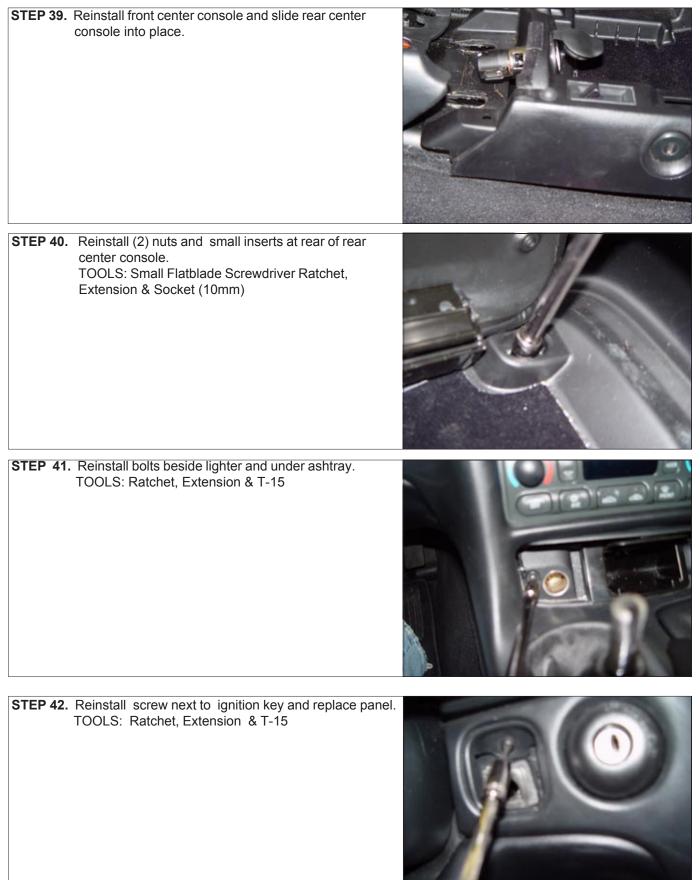

# C-6 ASSEMBLY

**STEP 30.** Reinstall front center console and install M6 screw securing knob. Be sure to reinstall connector wires. TOOL: Ratchet, Extension & T-20

### STEP 31. Reinstall leather boot into console.

**STEP 32.** Reinstall passenger side panel and lift up on front center console.

**STEP 33.** Reinstall (2) bolts holding down front center console. TOOLS: Ratchet, Extension & Socket (7mm)

**STEP 34.** Reinstall sleeve around emergency brake.

STEP 37. Reinstall panel for passenger air bag and reinstall module. TOOLS: Small Flatblade Screwdriver

STEP 38. Reinstall (4) bolts securing arm rest and. TOOLS: Ratchet, Extension & T-15