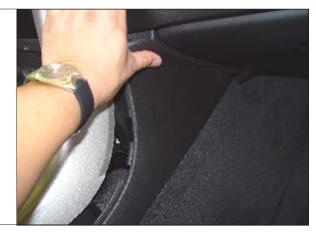

 STEP 8. Remove small inserts at rear of rear center console and remove (2) nuts.
TOOLS: Small Flatblade Screwdriver, Ratchet, Extension & T-15

**STEP 9.** Slide rear center console back enough to remove front center console. Remove front center console.