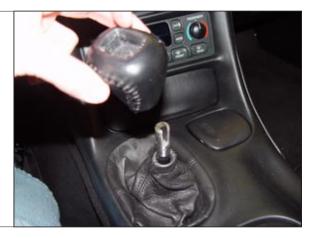

#### STEP 3. Remove knob.

STEP 4. Remove traction control panel and disconnect all wires. TOOL: Small Flatblade Screwdriver

**STEP 5.** Remove (2) retaining nuts and wire connectors. TOOLS: Socket(10 mm), Drive, and Extension.

STEP 45. Reinstall knob.