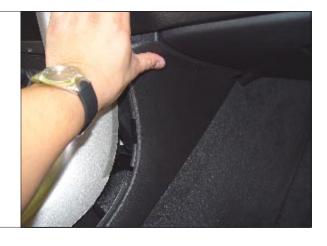

**STEP 15.** Remove (2) bolts holding down front center console. TOOLS: Ratchet, Extension & Socket (7mm)

**STEP 16.** Remove passenger side panel and lift up on front center console.

**STEP 17.** Lift leather boot out of console.

**STEP 18.** Remove screw securing knob and lift out front center console. Be sure to remove connector wires. TOOL: Ratchet, Extension & T-20

STEP 19. Remove foam and (4) nuts securing rubber. TOOLS:Ratchet, Extension & Socket (10mm)