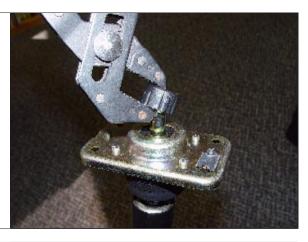

STEP 24. Remove stock rubber bushings. TOOL: Small Flatblade Screwdriver

**STEP 25.** Install bushing underneath housing as shown.

**STEP 26.** Install bolts securing shifter base to vehicle. TOOLS: Ratchet, Extension & T-40