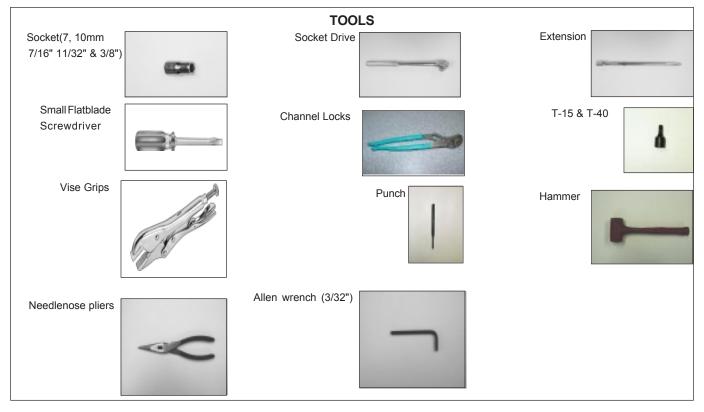

#### C-5CORVETTE DISASSEMBLY GOTO STEP 10 FOR C-6 DISASSEMBLY

**STEP 1.** Pry up on rear of gear shift insert and remove. TOOL: Small Flatblade Screwdriver

**STEP 2.** Remove small metal insert. TOOL: Vise grips

#### STEP 3. Remove knob.

STEP 4. Remove traction control panel and disconnect all wires. TOOL: Small Flatblade Screwdriver

**STEP 5.** Remove (2) retaining nuts and wire connectors. TOOLS: Socket(10 mm), Drive, and Extension.

STEP 6. Remove panel next to ignition key (temperature sensor) and remove screw. TOOLS: Small Flatblade Screwdriver, Ratchet, Extension & T-15

**STEP 7.** Remove bolts beside lighter and under ashtray. TOOLS: Ratchet, Extension & T-15

 STEP 8. Remove small inserts at rear of rear center console and remove (2) nuts.
TOOLS: Small Flatblade Screwdriver, Ratchet, Extension & T-15

**STEP 9.** Slide rear center console back enough to remove front center console. Remove front center console.

## C - 6 DISASSEMBLY

STEP 10. Remove panel for passenger air bag and remove module. TOOLS: Small Flatblade Screwdriver

STEP 11. Remove (1) nut holding down console. TOOLS: Ratchet, Extension & Socket (10mm)

STEP 12. Remove (4) bolts securing arm rest and remove arm rest. TOOLS: Ratchet, Extension & T-15

STEP 13. Remove (2) screws under passenger airbag panel. TOOLS: Ratchet, Extension & Socket (7mm)

STEP 14. Pull up on sleeve around emergency brake uncovering bolts attaching center console.

**STEP 15.** Remove (2) bolts holding down front center console. TOOLS: Ratchet, Extension & Socket (7mm)

**STEP 16.** Remove passenger side panel and lift up on front center console.

**STEP 17.** Lift leather boot out of console.

**STEP 18.** Remove screw securing knob and lift out front center console. Be sure to remove connector wires. TOOL: Ratchet, Extension & T-20

STEP 19. Remove foam and (4) nuts securing rubber. TOOLS:Ratchet, Extension & Socket (10mm)

STEP 20. Remove (4) bolts securing shifter and remove from vehicle. NOTE: Shifter shown out of car for clarity only.

STEP 21. Remove pivot cup from bottom of stock shifter. TOOLS: Channel Locks

STEP 22. Install plastic pivot cup onto bottom of B&M shifter.

**STEP 23.** Remove bolts securing shifter base to vehicle. TOOLS: Ratchet, Extension & T-40

> NOTE: THIS STEP IS NOT NECESARY ON C-5 Z06 MODEL VEHICLES AS IT IS ALREADY SOLID MOUNTED. ALSO NOTE THAT THIS STEP IS OPTIONAL AND WILL TRANSMIT MORE NOISE AND VIBRATION THAN RUBBER BUSHINGS.

STEP 24. Remove stock rubber bushings. TOOL: Small Flatblade Screwdriver

**STEP 25.** Install bushing underneath housing as shown.

**STEP 26.** Install bolts securing shifter base to vehicle. TOOLS: Ratchet, Extension & T-40