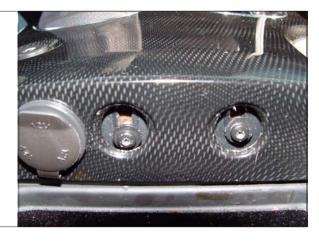

**STEP** 5. Remove passenger side panel by pulling it down.

**STEP 6.** Lift leather boot out of center console.

7. Remove screw securing knob.
Lift out front center console.
Be sure to remove connector wires.
TOOL: Small Phillip Screwdriver