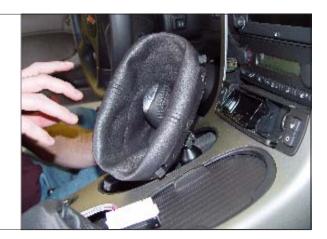

**STEP** 5. Remove passenger side panel by pulling it down.

**STEP 6.** Lift leather boot out of center console.

7. Remove screw securing knob.
Lift out front center console.
Be sure to remove connector wires.
TOOL: Small Phillip Screwdriver