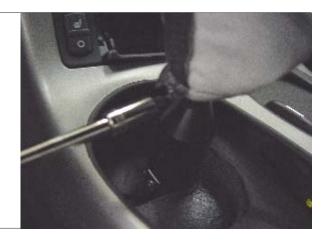

**STEP** 5. Remove passenger side panel by pulling it down.

**STEP 6.** Lift leather boot out of center console.

7. Remove screw securing knob.
Lift out front center console.
Be sure to remove connector wires.
TOOL: Small Phillip Screwdriver