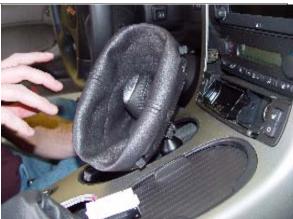

# **DISASSEMBLY**

**STEP 1.** Remove (4) bolts securing arm rest and remove arm rest.

TOOLS: Ratchet, Extension & T-15

STEP 2. Remove covers and remove (2) screws on center console.

TOOLS: Ratchet, Extension & T-15