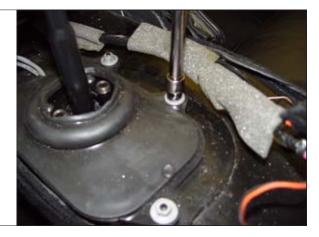

STEP 8. Remove foam and (4) nuts securing rubber.
TOOLS:Ratchet, Extension & Socket (10mm)

**STEP 9.** Remove (4) bolts securing shifter and remove from vehicle.

**NOTE:** Shifter shown out of car for clarity only.