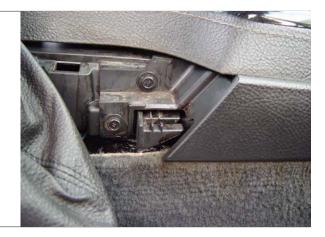

**STEP** 5. Remove passenger side panel by pulling it down.

**STEP 6.** Lift leather boot out of center console.

7. Remove screw securing knob.
Lift out front center console.
Be sure to remove connector wires.
TOOL: Small Phillip Screwdriver

STEP 8. Remove foam and (4) nuts securing rubber.
TOOLS:Ratchet, Extension & Socket (10mm)

**STEP 9.** Remove (4) bolts securing shifter and remove from vehicle.

**NOTE:** Shifter shown out of car for clarity only.