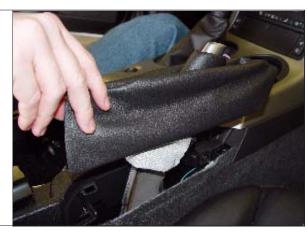

# **DISASSEMBLY**

**STEP 1.** Remove (4) bolts securing arm rest and remove arm rest.

TOOLS: Ratchet, Extension & T-15

STEP 2. Remove covers and remove (2) screws on center console.

TOOLS: Ratchet, Extension & T-15