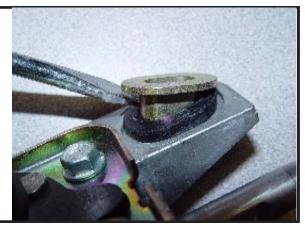

**STEP 2.** Remove stock rubber bushings. **TOOL:** Small Flatblade Screwdriver

**STEP 3.** Install bushing underneath housing as shown.

**STEP 4.** Install bolts securing shifter base to vehicle. **TOOLS:** Ratchet, Extension & T-40