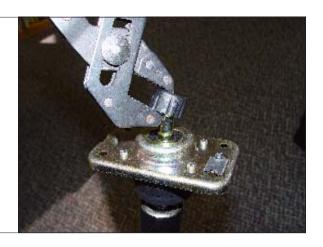

TOOL: 3/8" Socket & extension

STEP 10. Remove pivot cup from bottom of stock shifter.

TOOLS: Channel Locks

STEP 11. Install plastic pivot cup onto bottom of B&M shifter.