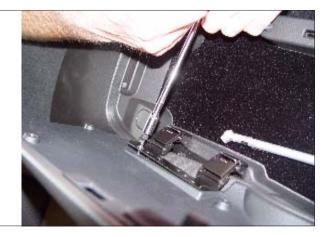

STEP 8. Remove foam and (4) nuts securing rubber.
TOOLS:Ratchet, Extension & Socket (10mm)

**STEP 9.** Remove (4) bolts securing shifter and remove from vehicle.

**NOTE:** Shifter shown out of car for clarity only.

TOOL: 3/8" Socket & extension

STEP 10. Remove pivot cup from bottom of stock shifter.

TOOLS: Channel Locks

STEP 11. Install plastic pivot cup onto bottom of B&M shifter.