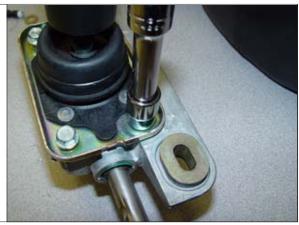

TOOL: 3/8" Socket & extension

STEP 10. Remove pivot cup from bottom of stock shifter.

TOOLS: Channel Locks

STEP 11. Install plastic pivot cup onto bottom of B&M shifter.