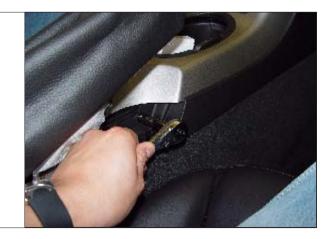

**STEP** 5. Remove passenger side panel by pulling it down.

**STEP 6.** Lift leather boot out of center console.

7. Remove screw securing knob.
Lift out front center console.
Be sure to remove connector wires.
TOOL: Small Phillip Screwdriver