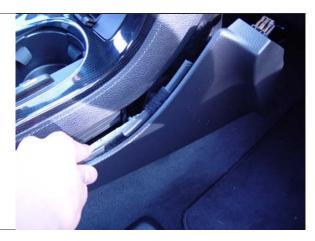

**STEP** 5. Remove passenger side panel by pulling it down.

**STEP 6.** Lift leather boot out of center console.

7. Remove screw securing knob.
Lift out front center console.
Be sure to remove connector wires.
TOOL: Small Phillip Screwdriver