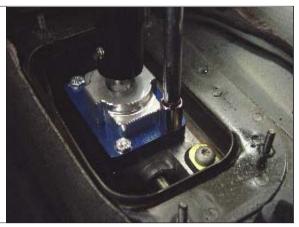

### **OPTIONAL**

**STEP 1.** Remove bolts securing shifter base to vehicle. **TOOLS:** Ratchet, Extension & T-40

NOTE: THIS STEP IS NOT NECESSARY ON Z06
MODEL VEHICLES AS IT IS ALREADY
SOLID MOUNTED. ALSO NOTE THAT
THIS STEP IS OPTIONAL AND WILL
TRANSMIT MORE NOISE AND VIBRATION
THAN RUBBER BUSHINGS.

**STEP 2.** Remove stock rubber bushings. **TOOL:** Small Flatblade Screwdriver

**STEP 3.** Install bushing underneath housing as shown.

**STEP 4.** Install bolts securing shifter base to vehicle. **TOOLS:** Ratchet, Extension & T-40