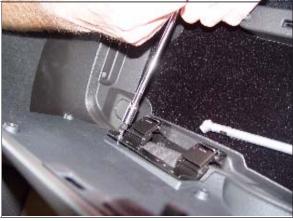

**STEP** 3. Pull up on sleeve around emergency brake uncovering bolts attaching center console.

**STEP 4.** Remove (2) bolts holding down front center console. They are located right next to emergency brake. **TOOLS:** Rachet, Extension & Socket (7mm)