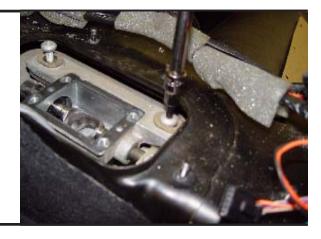

STEP 8. Remove foam and (4) nuts securing rubber.
TOOLS:Ratchet, Extension & Socket (10mm)

**STEP 9.** Remove (4) bolts securing shifter and remove from vehicle.

**NOTE:** Shifter shown out of car for clarity only.

TOOL: 3/8" Socket & extension

STEP 10. Remove pivot cup from bottom of stock shifter.

TOOLS: Channel Locks

STEP 11. Install plastic pivot cup onto bottom of B&M shifter.