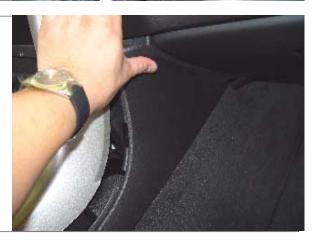

**STEP** 5. Remove passenger side panel by pulling it down.

**STEP 6.** Lift leather boot out of center console.

7. Remove screw securing knob.
Lift out front center console.
Be sure to remove connector wires.
TOOL: Small Phillip Screwdriver