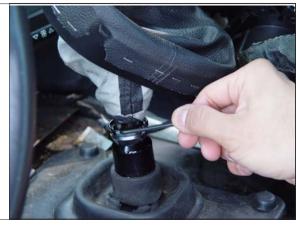

## **ASSEMBLY**

STEP 15. Install supplied M6 screw to secure knob.

Reinstall connector wires to center console.

Reinstall front center console.

TOOL: Allen Wrench (4mm)

**STEP 16.** Reinstall leather boot into console.