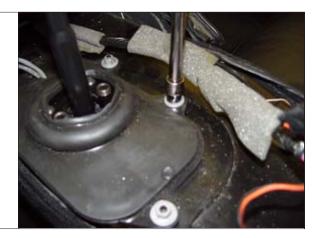

STEP 8. Remove foam and (4) nuts securing rubber.
TOOLS:Ratchet, Extension & Socket (10mm)

**STEP 9.** Remove (4) bolts securing shifter and remove from vehicle.

**NOTE:** Shifter shown out of car for clarity only.