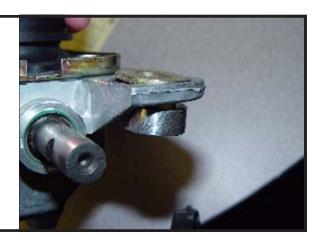

**STEP 2.** Remove stock rubber bushings. **TOOL:** Small Flatblade Screwdriver

**STEP 3.** Install bushing underneath housing as shown.

**STEP 4.** Install bolts securing shifter base to vehicle. **TOOLS:** Ratchet, Extension & T-40