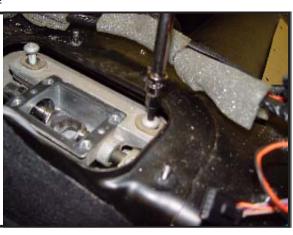

STEP 8. Remove foam and (4) nuts securing rubber.
TOOLS:Ratchet, Extension & Socket (10mm)

**STEP 9.** Remove (4) bolts securing shifter and remove from vehicle.

**NOTE:** Shifter shown out of car for clarity only.

TOOL: 3/8" Socket & extension

STEP 10. Remove pivot cup from bottom of stock shifter.

TOOLS: Channel Locks

STEP 11. Install plastic pivot cup onto bottom of B&M shifter.