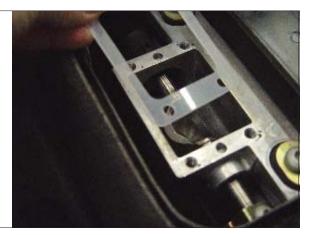

.

**STEP** 12. Remove old rubber gasket completely and install new gasket.

**TOOL:** Flathead screwdriver or gasket scraper

STEP 13. Install B&M shifter. Test shifter through all gears.
TOOLS: Ratchet, Extension, Socket (7/16")