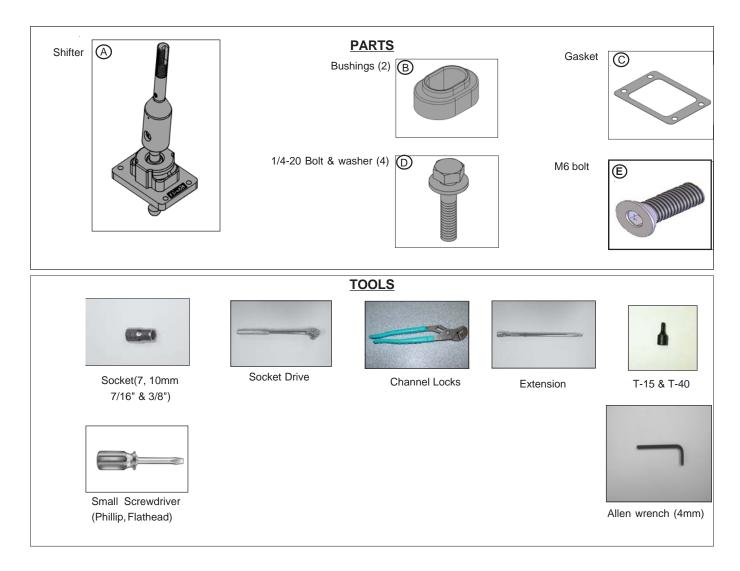

# **DISASSEMBLY**

**STEP 1.** Remove (4) bolts securing arm rest and remove arm rest.

TOOLS: Ratchet, Extension & T-15

STEP 2. Remove covers and remove (2) screws on center console.

TOOLS: Ratchet, Extension & T-15