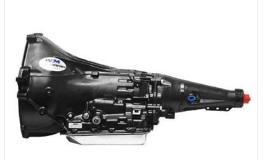

## **PRODUCT DESCRIPTION**

The B&M C6 PreRunner/Trail automatic transmission is for use in RWD Ford applications with a 13.5" tailshaft and 5-1/8 inch separation of top bellhousing bolts. This transmission will work on 289 cid, 302 cid, 351 Cleveland and 351 Windsor engines (does not fit 351M engine). Includes a deep, cast aluminum pan. Internal components include 2.46:1 first gear ratio, 1.46:1 second gear, rebuilt performance pump assembly and governor, all new high performance friction plates, new intermediate flex band, new low roller clutch with lube hole in inner race, new high performance adjustable modulator, new belleville spring, and fully recalibrated valve body. Intended for off road/trail use. This transmission features a manual/forward valve body. Max 600 HP / 550 Ft/Lbs.

## FEATURES & BENEFITS

- Manual/Forward Valve Body
- Includes Deep Aluminum Pan
- Intended for Off-Road Use
- Rated to 600HP and 550 FT/LBS