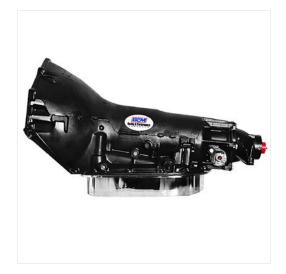

#### PRODUCT DESCRIPTION

The B&M TH-400 PreRunner/Trail automatic transmission is for RWD GM SB/BB applications. This transmission features a large diameter bushing for use with a large diameter yoke (1-7/8 in) and includes a deep, cast aluminum pan. This transmission also features an automatic/forward valve body, a 2.48:1 first gear ratio, 1.48:1 second gear, rebuilt front pump (utilizes B&M pressure regulator spring and shims), all new B&M high performance friction plates, new intermediate roller clutch, new kickdown band with welded anchors, machined center support with new case saver ring, all new thrust bearings and races, and new adjustable modulator and silencer ring, Max 600 HP / 550 Ft/Lbs. Intended for off road/trail use.

#### FEATURES & BENEFITS

- Automatic/Forward Valve Body
- Includes Deep Aluminum Pan
- Intended for Off-Road Use
- Rated to 600HP and 550 FT/LBS