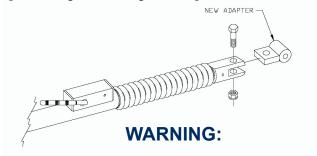

## **Installation Instructions**

- 1. Remove existing tow bar lug from the leg pivot.
- 2. Install adapters to the tow bar leg pivots using the hex bolts, nuts, and washers.
- 3. To attach the tow bar to the brackets, insert adapters into the attachment tabs of the bracket. Align the holes of the adapters with the holes of the brackets and pin in place using the existing bracket pins.