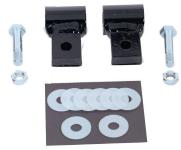

## **CONTENTS:**

| Qty. | Part #   | Description                     |
|------|----------|---------------------------------|
| 2    | 61-5639  | Wldm't, Adapter, Roadmaster     |
| 8    | 290-0381 | Washer, .051 x .523             |
| 2    | 202-0143 | 1/2-13 Essna jam Nut, ZP        |
| 2    | 202-0645 | 1/2-13 x 2 Hx Bolt, Shrt Thread |