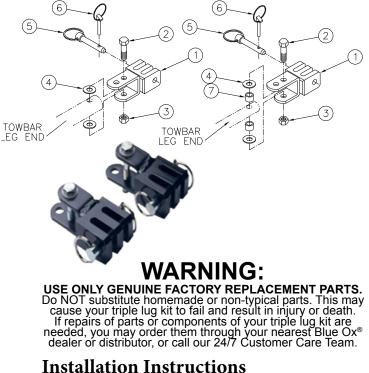

## **CONTENTS:**

| Ref No. | Qty. | Part #   | Description                     |
|---------|------|----------|---------------------------------|
| 1       | 2    | 61-5381  | Wldm't, Triple Lug Connector    |
| 2       | 2    | 201-0616 | 1/2-20 x 2 3/4 Hex Bolt, Grd. 5 |
| 3       | 2    | 202-0150 | 1/2-20 Nut, Hex Nyl Ins Lock,   |
| 4       | 4    | 290-0266 | Nylon wa. 1.000 Od x .518 Id    |
| 5       | 2    | 229-0520 | Pin, 1/2 x 2 5/8 Eff.           |
| 6       | 2    | 62-3213  | Quick Pin Assembly              |
| 7       | 4    | 107-2754 | Tube, 3/4 Od x .120W            |
|         |      |          |                                 |

## instanation instructions

- 1. Place triple lug connectors over the end of the tow bar arms.
- 2. Install triple lug connectors to the tow bar arms using the hex bolts, washers, and nuts.
- 3. To attach the tow bar to the baseplate, insert the triple lug connector into the attachment tab of the baseplate. Align the holes of the triple lug connectors with the holes of the attachment tabs, and pin in place using the Quick Pin Assemblies and Pins.