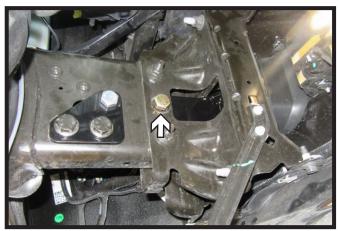

5. Slide baseplate into place. Insert one (1) 5/8" x 3-1/2" bolt into the existing hole. Tighten fully. Do this on both sides of the vehicle.

6. Place spacer brackets on both sides of the frame as shown. Install one (1) 5/8" x 4-1/2" bolt (white). Then install the two (2) existing 16MM bolts (gray). Tighten all bolts fully. Do this on both sides of the vehicle.