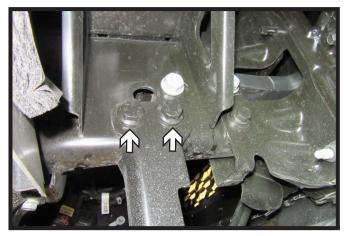

\*\* Use Loctite® Red on all bolt threads and tighten all bolts to the appropriate torque. \*\*

7. Attach the permanent baseplate safety cables to the provided convenience link on the baseplate. The photo above shows the recommended installation of the cables to frame of vehicle. Additional options may interfere with suggested mounting; in this case, secure the cables to a solid piece of the frame as described in the General Information sheet. Be sure the safety cables do not rub against any hoses or moving parts. Do this on **BOTH** sides of the vehicle.

#### **Permanent Baseplate Safety Cable Installation**

Permanent baseplate safety cables are strongly recommended when towing a vehicle with a tow bar. The principle function of the permanent baseplate safety cables is to prevent the towed vehicle from breaking loose in the event the connection between the frame of the towed vehicle and the baseplate fails or becomes disconnected. The cables must be connected from the baseplate to the frame rail or cross member of the vehicle's frame. The illustrations below show the possible arrangements recommended by Blue Ox®. Each permanent baseplate safety cable must have an adequate weight rating for the towing system. The weight rating of the two (2) cables together will not qualify.

Do not mount the permanent baseplate safety cables against wires, hoses or brake lines.

These permanent baseplate safety cables should remain installed as long as the baseplate is installed on the vehicle. Permanent baseplate safety cables are to be used in conjunction with, and NOT a replacement for legally required safety cables attaching the towed vehicle to the towing vehicle.