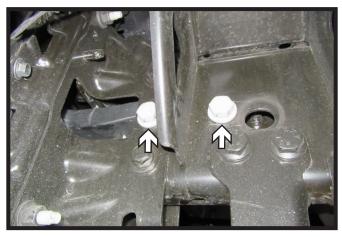

\*\* Use Loctite® Red on all bolt threads and tighten all bolts to the appropriate torque. \*\*

7. Attach the permanent baseplate safety cables to the provided convenience link on the baseplate. The photo above shows the recommended installation of the cables to frame of vehicle. Additional options may interfere with suggested mounting; in this case, secure the cables to a solid piece of the frame as described in the General Information sheet. Be sure the safety cables do not rub against any hoses or moving parts. Do this on **BOTH** sides of the vehicle.

#### **Permanent Baseplate Safety Cable Installation**

Permanent baseplate safety cables are strongly recommended when towing a vehicle with a tow bar. The principle function of the permanent baseplate safety cables is to prevent the towed vehicle from breaking loose in the event the connection between the frame of the towed vehicle and the baseplate fails or becomes disconnected. The cables must be connected from the baseplate to the frame rail or cross member of the vehicle's frame. The illustrations below show the possible arrangements recommended by Blue Ox®. Each permanent baseplate safety cable must have an adequate weight rating for the towing system. The weight rating of the two (2) cables together will not qualify.

Do not mount the permanent baseplate safety cables against wires, hoses or brake lines.

These permanent baseplate safety cables should remain installed as long as the baseplate is installed on the vehicle. Permanent baseplate safety cables are to be used in conjunction with, and NOT a replacement for legally required safety cables attaching the towed vehicle to the towing vehicle.