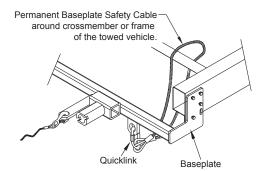

#### **Permanent Baseplate Safety Cable Installation**

Permanent baseplate safety cables are strongly recommended when towing a vehicle with a tow bar. The principle function of the permanent baseplate safety cables is to prevent the towed vehicle from breaking loose in the event the connection between the frame of the towed vehicle and the baseplate fails or becomes disconnected. The cables must be connected from the baseplate to the frame rail or cross member of the vehicle's frame. The illustrations below show the possible arrangements recommended by Blue Ox®. Each permanent baseplate safety cable must have an adequate weight rating for the towing system. The weight rating of the two (2) cables together will not qualify.

Do not mount the permanent baseplate safety cables against wires, hoses or brake lines.

These permanent baseplate safety cables should remain installed as long as the baseplate is installed on the vehicle. Permanent baseplate safety cables are to be used in conjunction with, and NOT a replacement for legally required safety cables attaching the towed vehicle to the towing vehicle.