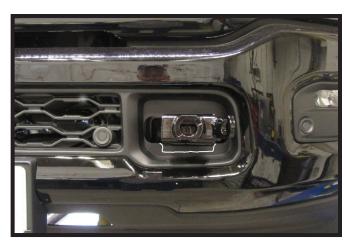

8. **Optional Breakaway**: Using the provided 1/4" hardware, attach the breakaway switch to the vehicle bumper as indicated.

\*\* Use Loctite® Red on all bolt threads and tighten all bolts to the appropriate torque. \*\*