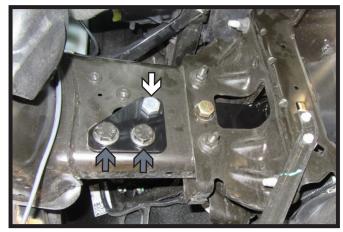

5. Slide baseplate into place. Insert one (1) 5/8" x 3-1/2" bolt into the existing hole. Tighten fully. Do this on both sides of the vehicle.

6. Place spacer brackets on both sides of the frame as shown. Install one (1) 5/8" x 4-1/2" bolt (white). Then install the two (2) existing 16MM bolts (gray). Tighten all bolts fully. Do this on both sides of the vehicle.