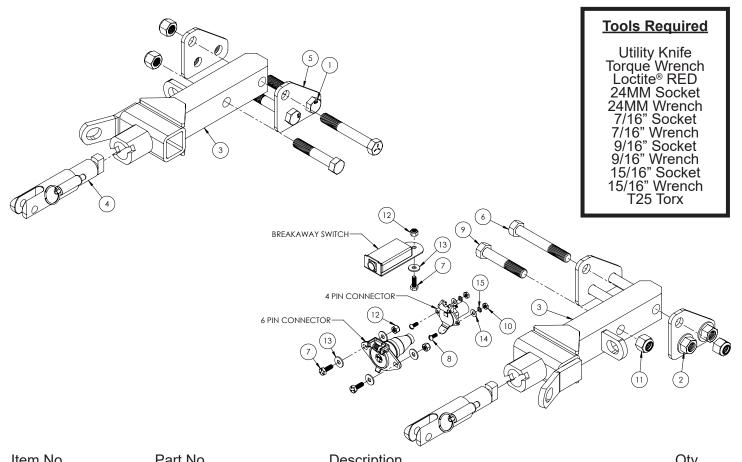

| item no. | Part No.         | Description                                 | <u> </u> |
|----------|------------------|---------------------------------------------|----------|
| 1        | Existing         | 16MM Bolt                                   | 4        |
| 2        | Existing         | 16MM Nut                                    | 4        |
| 3        | 61-8215          | BX2415 Baseplate                            | 2        |
| 4        | 62-3468          | Attachment Tab Assembly with Hole           | 2        |
|          |                  | Side Mounting Plate                         |          |
| 6        | 201-0029         | 5/8"-11 x 4-1/2" Hex Head Bolt, Grade 5, ZP | 2        |
| 7        | 201-0050         | 1/4"-20 x 3/4" Hex Head Bolt, Grade 5, ZP   | 3        |
| 8        | 201-0192         | #10-32 1/2" Round Slotted Head Screw        | 2        |
| 9        | 201-0845         | 5/8"-11 x 3-1/2" Hex Head Bolt, Grade 8, ZP | 2        |
| 10       | 202-0047         | #10-32 Hex Nut                              | 2        |
|          |                  | 5/8"-11 Hex Nylon Insert Lock Nut, ZP       |          |
|          |                  | 1/4"-20 Hex Nylon Nut, ZP                   |          |
| 13       |                  | 1/4" Flat Washer, ZP                        |          |
| 14       | 203-0053         | #10 Flat Washer                             | 2        |
| 15       | 203-0054         | #10 Lock Washer, ZP                         | 2        |
| 16       | 226-0049(not sho | wn)Class IV Safety Cables                   | 2        |
|          |                  | wn)1/2" Quicklink, ZP                       |          |
|          |                  | wn)Black Cap Plug Receiver                  |          |
|          |                  |                                             |          |

1. Using a 24MM socket, remove the two (2) bolts from the tow hook. Do this on both sides of the vehicle.

Using a 24MM socket, remove the two

 bolts from the bracket. Remove tow hook and bracket, set aside, it will not be reinstalled. Do this on both sides of the vehicle.

3. Slide baseplate into tow hook housing as far as possible. Mark plastic for trimming. Do this on both sides of the vehicle.

 Remove baseplate. Using a utility knife trim the marked plastic area. Do this on both sides of the vehicle.

5. Slide baseplate into place. Insert one (1) 5/8" x 3-1/2" bolt into the existing hole. Tighten fully. Do this on both sides of the vehicle.

6. Place spacer brackets on both sides of the frame as shown. Install one (1) 5/8" x 4-1/2" bolt (white). Then install the two (2) existing 16MM bolts (gray). Tighten all bolts fully. Do this on both sides of the vehicle.

\*\* Use Loctite® Red on all bolt threads and tighten all bolts to the appropriate torque. \*\*

7. Attach the permanent baseplate safety cables to the provided convenience link on the baseplate. The photo above shows the recommended installation of the cables to frame of vehicle. Additional options may interfere with suggested mounting; in this case, secure the cables to a solid piece of the frame as described in the General Information sheet. Be sure the safety cables do not rub against any hoses or moving parts. Do this on **BOTH** sides of the vehicle.

8. **Optional Breakaway**: Using the provided 1/4" hardware, attach the breakaway switch to the vehicle bumper as indicated.

\*\* Use Loctite® Red on all bolt threads and tighten all bolts to the appropriate torque. \*\*