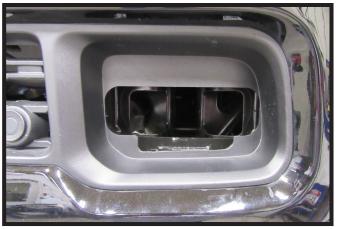

1. Using a 24MM socket, remove the two (2) bolts from the tow hook. Do this on both sides of the vehicle.

Using a 24MM socket, remove the two

 bolts from the bracket. Remove tow hook and bracket, set aside, it will not be reinstalled. Do this on both sides of the vehicle.

3. Slide baseplate into tow hook housing as far as possible. Mark plastic for trimming. Do this on both sides of the vehicle.

 Remove baseplate. Using a utility knife trim the marked plastic area. Do this on both sides of the vehicle.