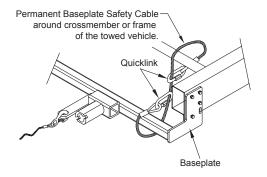

## Option #2

(Baseplates with out Convenience Link Tabs)

Learn more about trailer hitches and towing we have.