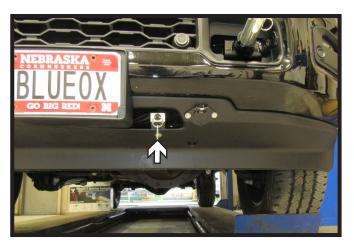

8. **Optional Breakaway**: Using the provided 1/4" hardware, attach the breakaway switch to the vehicle bumper as indicated.

\*\* Use Loctite® Red on all bolt threads and tighten all bolts to the appropriate torque. \*\*