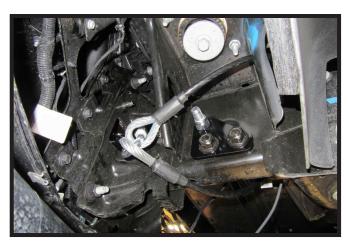

\*\* Use Loctite® Red on all bolt threads and tighten all bolts to the appropriate torque. \*\*

7. Attach the permanent baseplate safety cables to the provided convenience link on the baseplate. The photo above shows the recommended installation of the cables to frame of vehicle. Additional options may interfere with suggested mounting; in this case, secure the cables to a solid piece of the frame as described in the General Information sheet. Be sure the safety cables do not rub against any hoses or moving parts. Do this on **BOTH** sides of the vehicle.