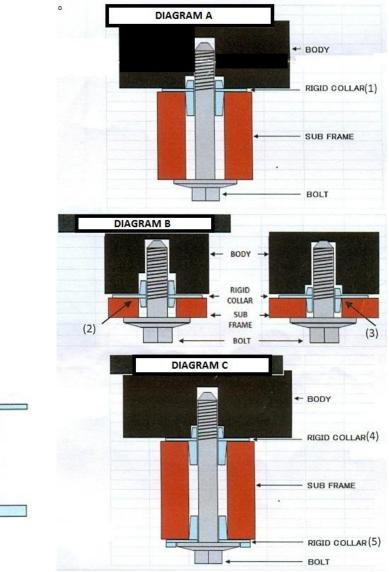

## BLOX Racing Subframe Hard Collar Kit PN: BXSS-20601

3. Loosen the bolts on the subframe. DO NOT REMOVE THE BOLTS. Drop the subframe 8mm from the chassis of the vehicle.

4. Please match the imprinted part numbers on each collar to the appropriate position and orientation shown in the diagram.

5. Install collar EG1 in between the body and subframe with part number and logo facing toward ground.

6. Install collar EG2 to the front outer position with part number facing up, and EG3 to the rear outer position with part number and logo facing towards ground.

## BLOX Racing Subframe Hard Collar Kit PN: BXSS-20601

7. Install collar EG4 in between the body and subframe with part number and logo facing towards ground.

8. Install collar EG5 in between the subframe and bolt flange with part number and logo facing up