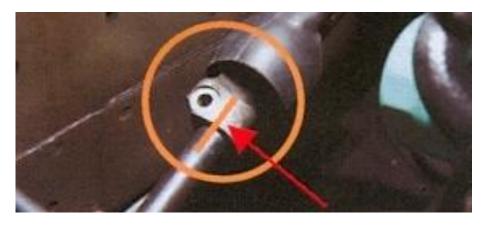

#### ASSEMBLY

- 1. Using an automotive lift or hydraulic jack, raise vehicle and remove tires.
- 2. Disconnect the link join on the steering column shaft. Make sure to mark the position of the shaft vs. the linkage to properly align the two during reinstallation