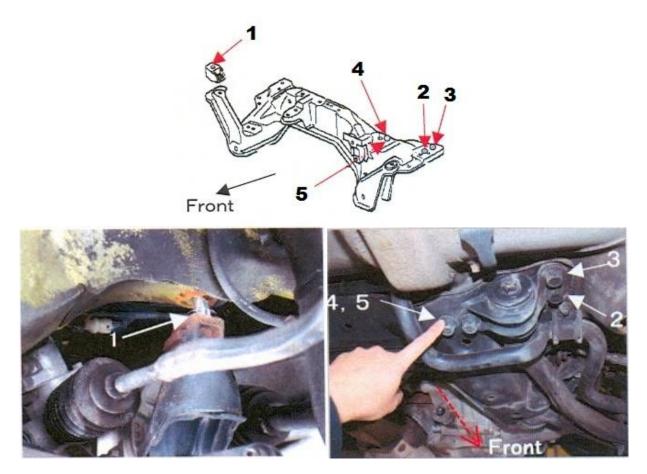

## BLOX Racing Subframe Hard Collar Kit PN: BXSS-20601

3. Loosen the bolts on the subframe. DO NOT REMOVE THE BOLTS. Drop the subframe 8mm from the chassis of the vehicle.

4. Please match the imprinted part numbers on each collar to the appropriate position and orientation shown in the diagram.

5. Install collar EG1 in between the body and subframe with part number and logo facing toward ground.

6. Install collar EG2 to the front outer position with part number facing up, and EG3 to the rear outer position with part number and logo facing towards ground.

## BLOX Racing Subframe Hard Collar Kit PN: BXSS-20601

7. Install collar EG4 in between the body and subframe with part number and logo facing towards ground.

8. Install collar EG5 in between the subframe and bolt flange with part number and logo facing up