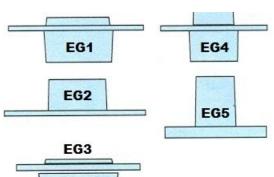

## BLOX Racing Subframe Hard Collar Kit PN: BXSS-20601

3. Loosen the bolts on the subframe. DO NOT REMOVE THE BOLTS. Drop the subframe 8mm from the chassis of the vehicle.

4. Please match the imprinted part numbers on each collar to the appropriate position and orientation shown in the diagram.

5. Install collar EG1 in between the body and subframe with part number and logo facing toward ground.

6. Install collar EG2 to the front outer position with part number facing up, and EG3 to the rear outer position with part number and logo facing towards ground.

## BLOX Racing Subframe Hard Collar Kit PN: BXSS-20601

7. Install collar EG4 in between the body and subframe with part number and logo facing towards ground.

8. Install collar EG5 in between the subframe and bolt flange with part number and logo facing up