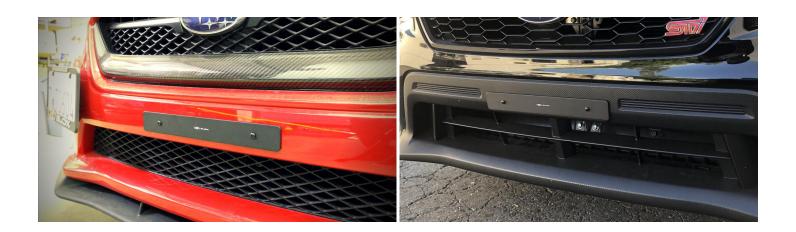

# This product includes the following:

- License plate delete bracket
- 2x rubber inserts for bumper
- 2x screws for rubber inserts

Step 1: Remove front license plate. Note: It may be illegal in your state to remove the vehicle's front license plate. Please check with your state vehicle codes.

# FOR 2006-2014 Subaru WRX, STi models

Step 2: Insert the provided rubber inserts into the front bumper plate holes.

Step 3: Reinstall the front license plate using the provided screws.

# FOR 2015-2017 and 2018 Subaru WRX, STi models

Step 2: Apply any type of lubricant on to the provided rubber inserts.

Step 3: Firmly insert the provided rubber inserts into the front bumper plate holes.

Step 4: Reinstall the front license plate using the provided screws.