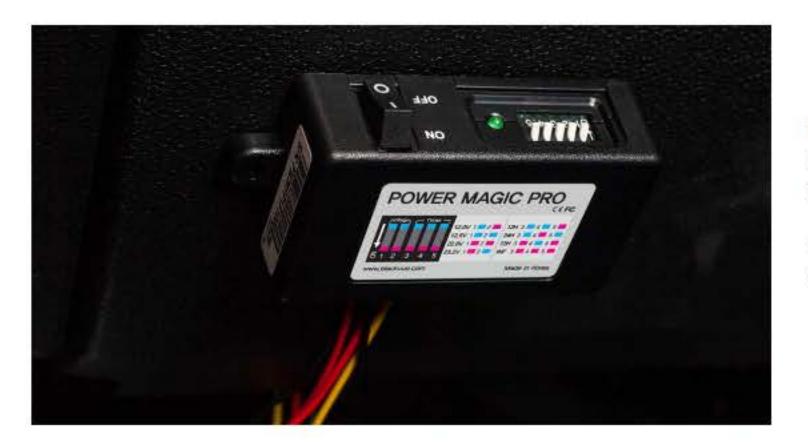

## **PARKING MODE SWITCH**

Parking Mode Switch ON: Power Magic Pro supplies your BlackVue with power even if the ignition of the vehicle is turned off, until it reaches voltage cut-off or timeout value.

Parking Mode Switch OFF: Power Magic Pro supplies power to your dashcam only when vehicle ignition is on.

## **LOW VOLTAGE CUT-OFF SETTINGS**

When vehicle's ignition is off, Power Magic Pro checks your vehicle's battery voltage periodically while powering your BlackVue. If power drops below the set cut-off level, Power Magic Pro automatically cuts power to the dashcam, thus saving your vehicle's battery life.

#### Enable Parking Mode for your BlackVue dash camera

Power Magic Pro is a hardwiring kit that supplies power from your car to your BlackVue, while protecting your vehicle's battery.

Parking Mode switch on: power is supplied to your dash camera even when your vehicle's ignition is off, allowing for Parking Mode recording.

Parking Mode switch off: power is not supplied to your dash camera.