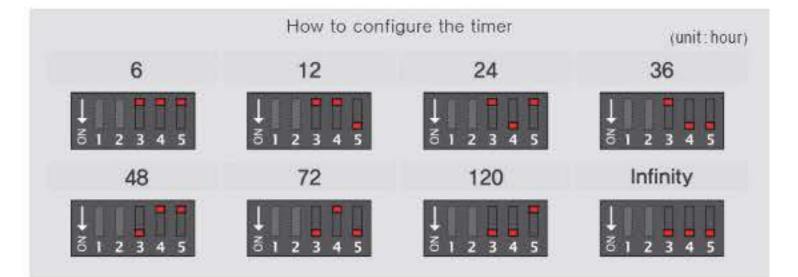

# **TIMER CUT-OFF SETTINGS**

You can configure Power Magic Pro to supply power to your BlackVue for a preset duration, from 6 hours to infinity. The timer function is only active when the vehicle's ignition is off and automatically stops if ignition is on.

\* Regardless of the timer setting, the power is cut as soon as the voltage drops below the configured voltage cut-off value.

#### Two systems to avoid discharging the battery

Power Magic Pro allows to configure both timer and voltage cut-off values. Power Magic Pro will cut the power to the BlackVue based on both Timer or Voltage Cut-off value, whichever comes first. The timer can be set from 6 hours to infinite.