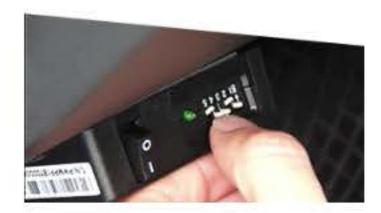

# **TIMER CUT-OFF SETTINGS**

You can configure Power Magic Pro to supply power to your BlackVue for a preset duration, from 6 hours to infinity. The timer function is only active when the vehicle's ignition is off and automatically stops if ignition is on.

\* Regardless of the timer setting, the power is cut as soon as the voltage drops below the configured voltage cut-off value.

## **LOW VOLTAGE CUT-OFF SETTINGS**

When vehicle's ignition is off, Power Magic Pro checks your vehicle's battery voltage periodically while powering your BlackVue. If power drops below the set cut-off level, Power Magic Pro automatically cuts power to the dashcam, thus saving your vehicle's battery life.

#### Two systems to avoid discharging the battery

Power Magic Pro allows to configure both timer and voltage cut-off values. Power Magic Pro will cut the power to the BlackVue based on both Timer or Voltage Cut-off value, whichever comes first. The timer can be set from 6 hours to infinite.

In addition to the timer, Power Magic Pro lets you set a voltage cut-off value. As soon as the voltage from your vehicle's battery drops to the cut-off value, Power Magic Pro will stop powering your dashcam, thus saving your battery.