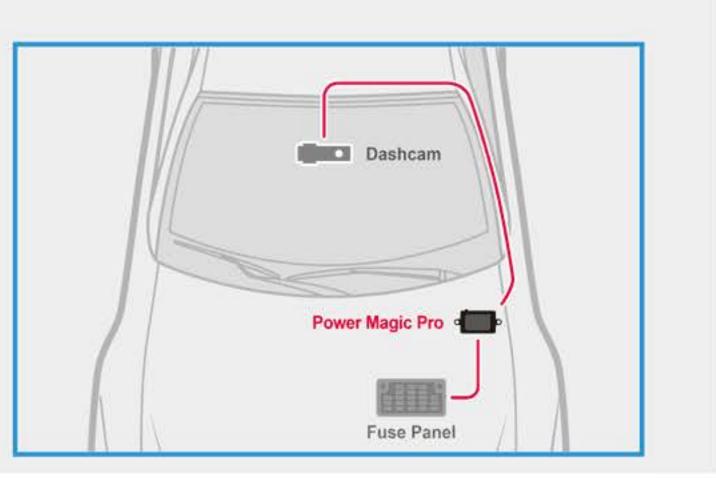

#### Once installed, enjoy Parking Mode worry-free

Simple instructions guide you connecting it to your vehicle's fuse box. Once connected, choose the best place and fix it with either the double-sided tape or the provided screws. Power Magic Pro supports all BlackVue dash cam models, either with one or two channels.

## Optional

The fuse taps allow you to easily hardwire your BlackVue dashcam to your car's battery in combination with the Power Magic Pro hardwiring kit that enables Parking Mode. The fuse taps come in 3 variations, so make sure you choose the one adapted to the fuse box in your car.