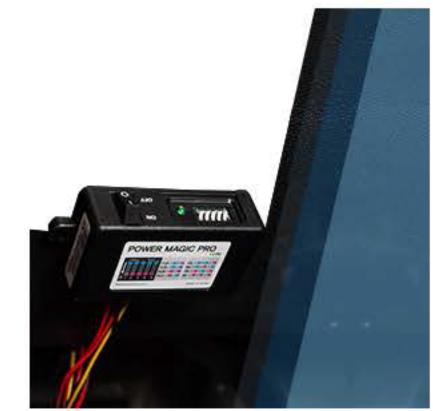

#### Enable Parking Mode for your BlackVue dash camera

Power Magic Pro is a hardwiring kit that supplies power from your car to your BlackVue, while protecting your vehicle's battery.

Parking Mode switch on: power is supplied to your dash camera even when your vehicle's ignition is off, allowing for Parking Mode recording.

#### Once installed, enjoy Parking Mode worry-free

Simple instructions guide you connecting it to your vehicle's fuse box. Once connected, choose the best place and fix it with either the double-sided tape or the provided screws. Power Magic Pro supports all BlackVue dash cam models, either with one or two channels.