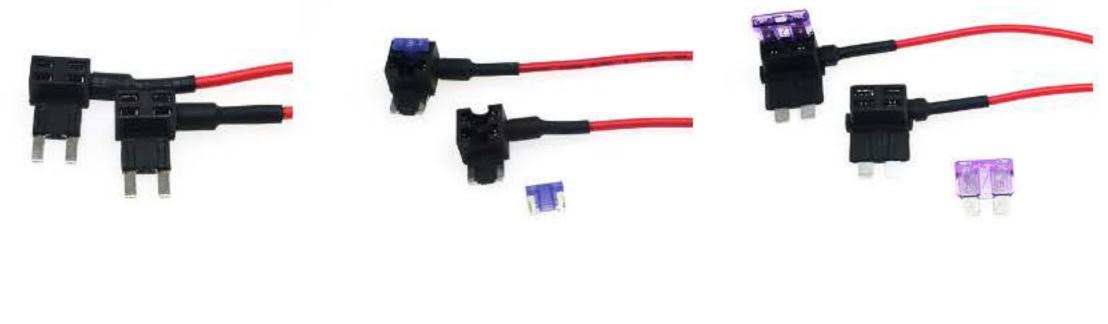

## Optional

The fuse taps allow you to easily hardwire your BlackVue dashcam to your car's battery in combination with the Power Magic Pro hardwiring kit that enables Parking Mode. The fuse taps come in 3 variations, so make sure you choose the one adapted to the fuse box in your car.

Fuse Tap for Power Magic Pro with 3 options:

Mini Fuse Tap

Low-profile Mini Fuse Tap

ATO Fuse Tap

Warranty:

1 year manufacturer's warranty