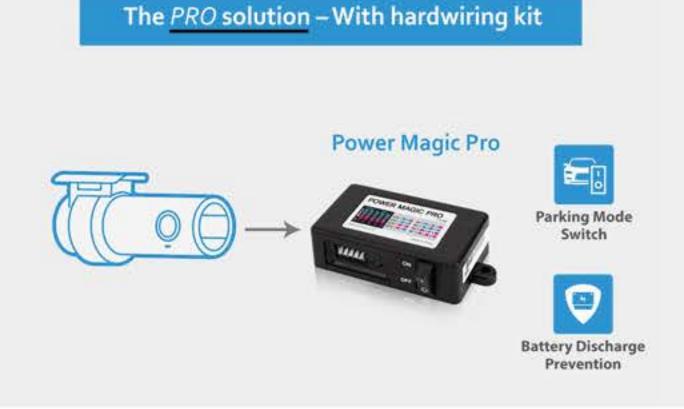

## **POWER YOUR BLACKVUE IN PARKING MODE**

with Power Magic Pro or Power Magic Battery Pack.

Rest easy, knowing that your car is being monitored while you are away.

BlackVue dashcams automatically switch to Parking Mode to monitor your parked vehicle, but only writes to the memory card when something happens (motion or impact detected), which has two benefits:

#### Enable Parking Mode for your BlackVue dash camera

Power Magic Pro is a hardwiring kit that supplies power from your car to your BlackVue, while protecting your vehicle's battery.

Parking Mode switch on: power is supplied to your dash camera even when your vehicle's ignition is off, allowing for Parking Mode recording.

#### Two systems to avoid discharging the battery

Power Magic Pro allows to configure both timer and voltage cut-off values. Power Magic Pro will cut the power to the BlackVue based on both Timer or Voltage Cut-off value, whichever comes first. The timer can be set from 6 hours to infinite.

In addition to the timer, Power Magic Pro lets you set a voltage cut-off value. As soon as the voltage from your vehicle's battery drops to the cut-off value, Power Magic Pro will stop powering your dashcam, thus saving your battery.