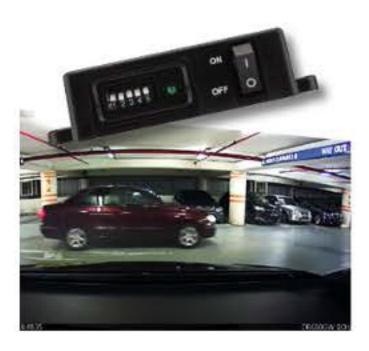

## **PARKING MODE SWITCH**

Parking Mode Switch ON: Power Magic Pro supplies your BlackVue with power even if the ignition of the vehicle is turned off, until it reaches voltage cut-off or timeout value.

Parking Mode Switch OFF: Power Magic Pro supplies power to your dashcam only when vehicle ignition is on.

## **POWER YOUR BLACKVUE IN PARKING MODE**

with Power Magic Pro or Power Magic Battery Pack.

Rest easy, knowing that your car is being monitored while you are away.

BlackVue dashcams automatically switch to Parking Mode to monitor your parked vehicle, but only writes to the memory card when something happens (motion or impact detected), which has two benefits:

#### Enable Parking Mode for your BlackVue dash camera

Power Magic Pro is a hardwiring kit that supplies power from your car to your BlackVue, while protecting your vehicle's battery.

Parking Mode switch on: power is supplied to your dash camera even when your vehicle's ignition is off, allowing for Parking Mode recording.

Parking Mode switch off: power is not supplied to your dash camera.