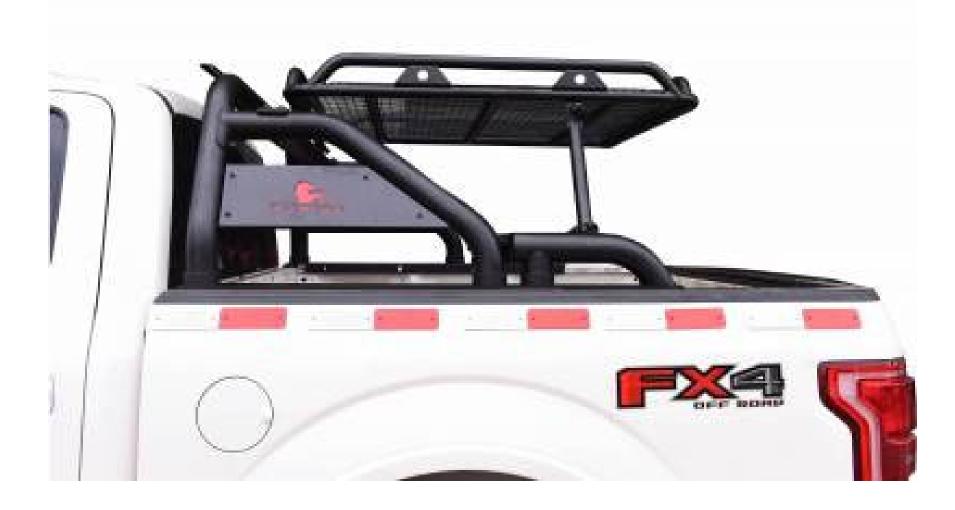

## BLACK MODULAR UNIVERSAL ROLL BAR FOR 1/2 TON TRUCKS (GM SILVERADO 14+/FORD F150

15+/DODGE RAM 15+) WITH FULL SIZE CARGO BASKET(WITH RED BRAKE LIGHT)

PART # WRB-001BK

#### NOTE

Any damages and losses caused by improper installation and application, goes beyond our quality warranty.

Assemble Pic.

Learn more about truck bed accessories we have.