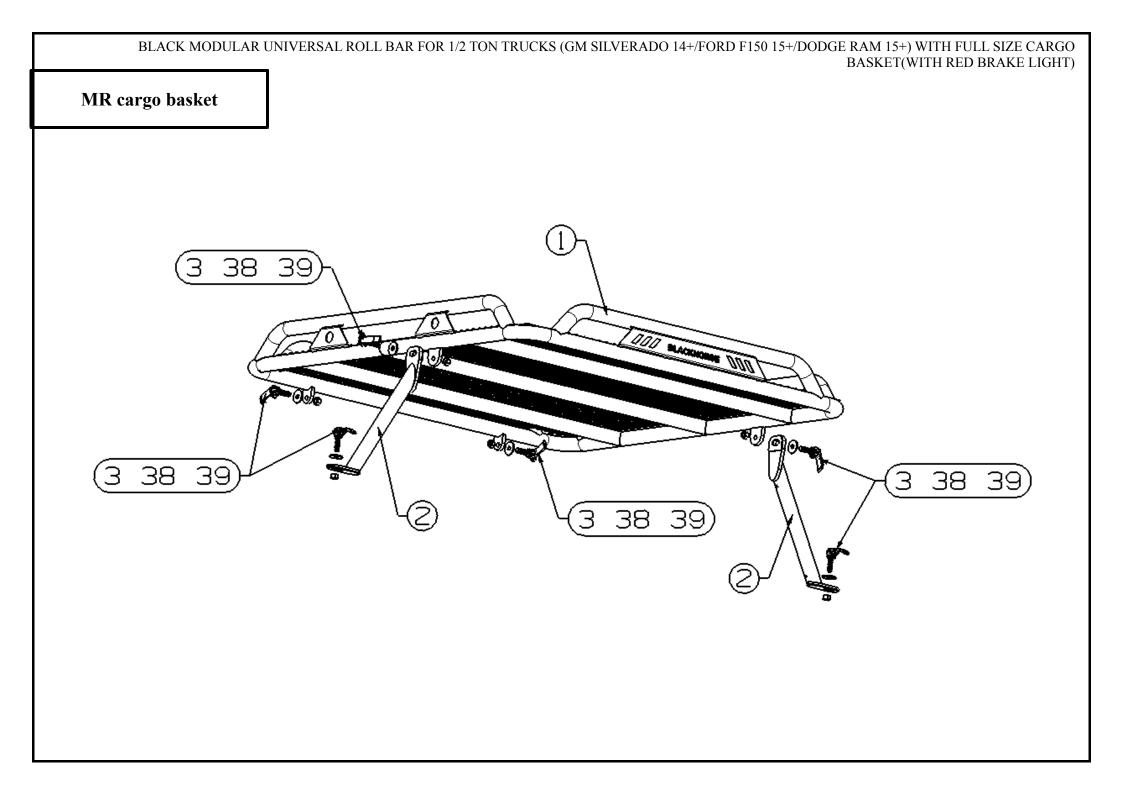

Step 8: Use standard parts and block to connect Main tube with Connecting plate . Do not tighten the bolt.

Step 9: Use standard parts to connect Luggage frame bracket with Luggage frame . Do not tighten the bolt.

Step 10: Place MR cargo basket on MR roll bar. Then use standard parts to connect and . Lock all the standard parts after adjust the position.

Step 11: Assemble rubber plug to Main tube . Check all bolts whether they have been fastened. Packing up and Installation completed.