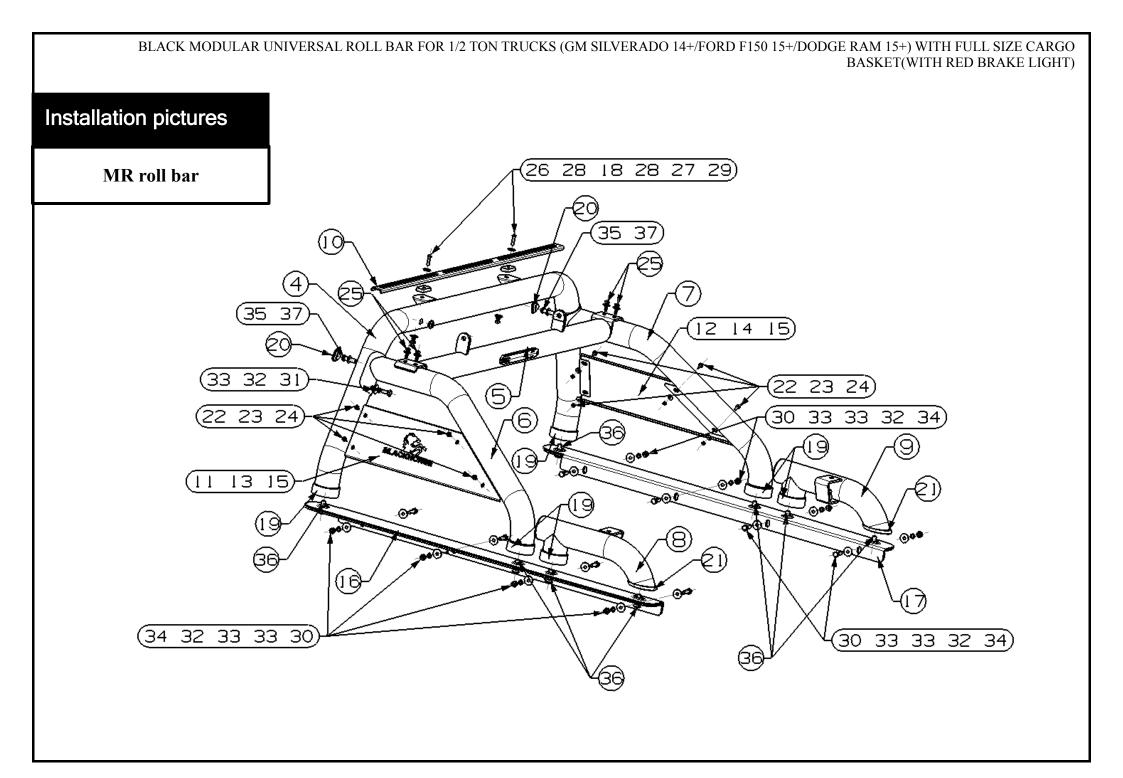

Step 4: Use standard parts to connect and with . Do not tighten the bolt.

Step 5: As MR ROLL BAR figure shows, assemble gum covers to the corresponding position.

Step 6: Place the MR roll bar and tubes on brackets , then use standard part to connect. Lock all the standard parts after adjust the position.

Step 7: Put roll bar on the truck in an appropriate place. And use pen to mark the holes. Then remove the roll bar and drill the holes for

installation. Put the roll bar back and use standard to fasten...