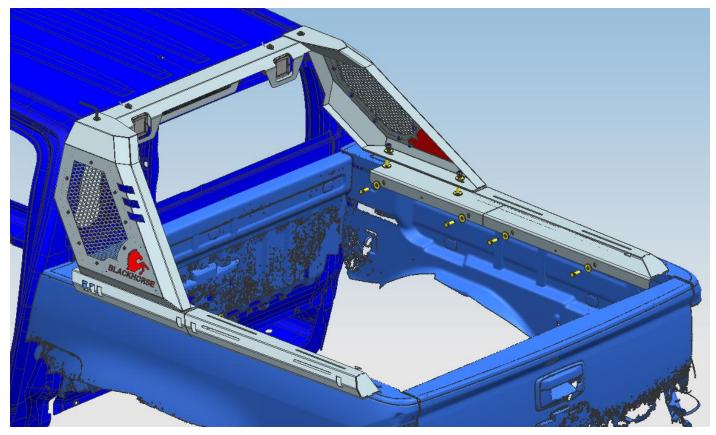

VIGOR ROLL BAR FOR 15-21 CHEVY COLORADO- GMC CANYON (WITH ADJUSTABLE SQUARE LIGHT)