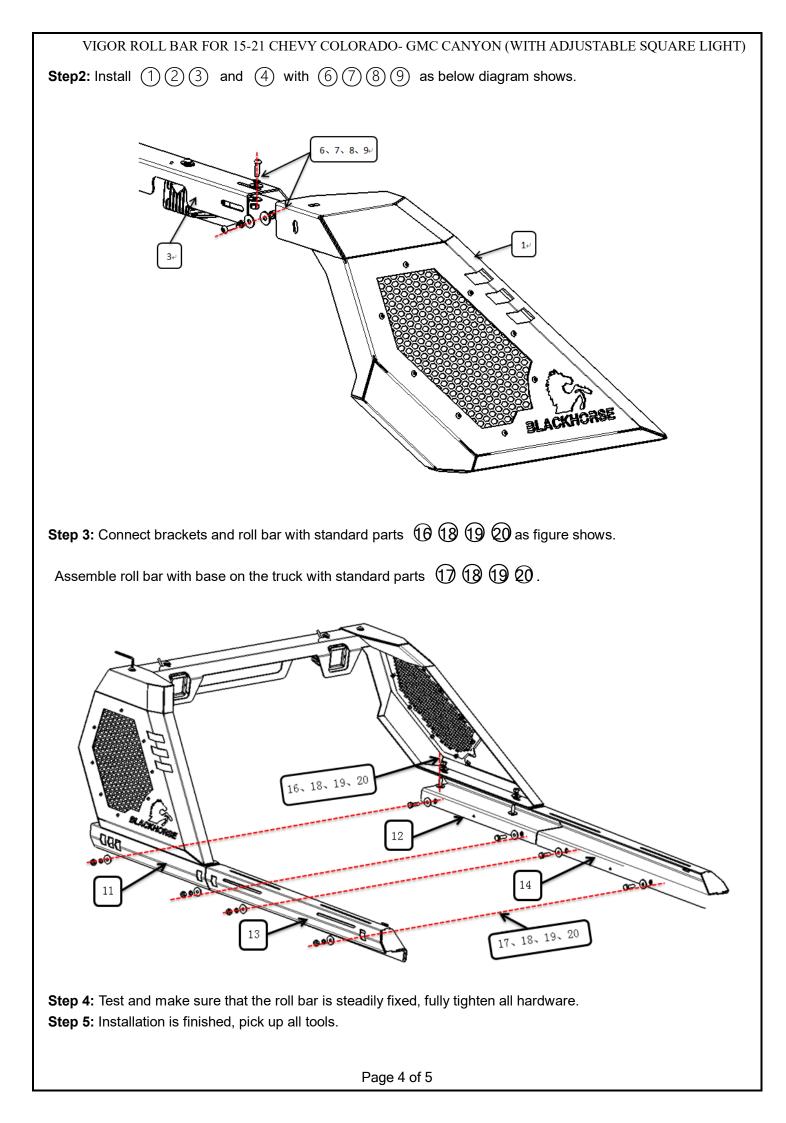

## Parts list

| VIGOR ROLL BAR FOR 15-21 CHEVY COLORADO- GMC CANYON (WITH ADJUSTABLE SQUARE LIGHT) |             |                   |    |    |                                |  |  |  |  |
|------------------------------------------------------------------------------------|-------------|-------------------|----|----|--------------------------------|--|--|--|--|
| (3)                                                                                | 1           |                   | 14 | 1  | To To                          |  |  |  |  |
|                                                                                    |             | Rear bracket (L)  |    |    | Rear bracket (R)               |  |  |  |  |
| 15                                                                                 | 1           | Allen wrench S=6  | 16 | 4  | Button head allen bolts M10_30 |  |  |  |  |
| 17                                                                                 | 8           | Hex bolt M10_35   | 18 | 24 | Flat washer D10                |  |  |  |  |
| 19                                                                                 | 12          | Spring washer D10 | 20 | 12 | Hex nut M10                    |  |  |  |  |
| Installation Steps<br>Step1: Install ③ and ④ with ⑥ ⑦ ⑧ ④ as below diagram shows.  |             |                   |    |    |                                |  |  |  |  |
|                                                                                    | Page 3 of 5 |                   |    |    |                                |  |  |  |  |

VIGOR ROLL BAR FOR 15-21 CHEVY COLORADO- GMC CANYON (WITH ADJUSTABLE SQUARE LIGHT)