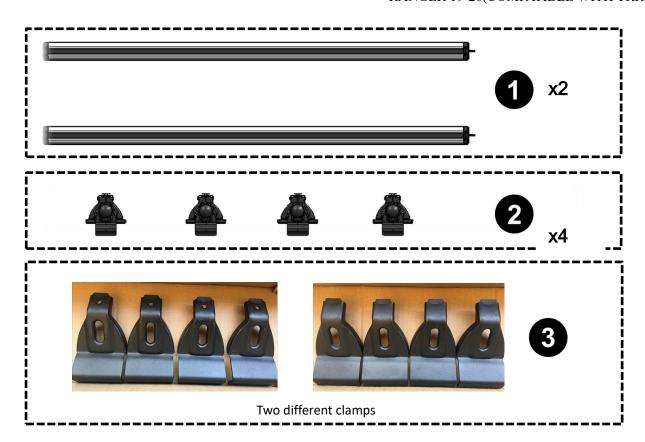

# INSTALLATION INSTRUCTIONS

60" SILVER CROSS BAR FOR CHEVY COLORADO 16-20/GMC

CANYON 15-20 /NISSAN FRONTIER 05-20/FORD RANGER

19-20(COMPATIBLE WITH TRRB2)

PART # TR-60BK

PART # TR-60SI

# Care and Cleaning

- Mild soap may be used also to clean the Product.
- Please periodically check and retighten all the hardware and clean the investment for a refresh look.

## **Installation Instruction**