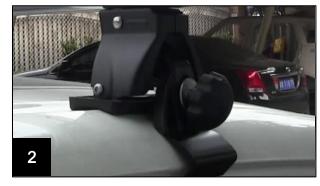

#### Step 1:

Open the locks of two sides, then put the support base into cross bar, then lock the locks.

Notice: Make the mobile plate forward before put support base into cross bar.

(The left side's installation way is the same with the right.)