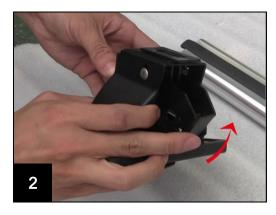

#### Step 1:

Open the locks of two sides, then put the support base into cross bar, then lock the locks.

Notice: Make the mobile plate forward before put support base into cross bar.

(The left side's installation way is the same with the right.)