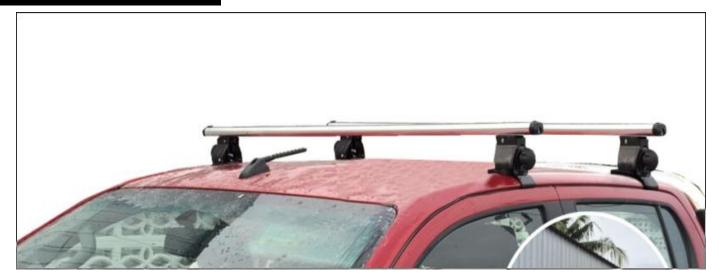

Step 2:

Install the installed cross bar on the top of vehicle. (The two side's installation method is the same)

Notice: There are two kinds of clamps for you option.

- 1. Put the support base on the rain gutter and hook the edge of roof. If find the clamp is not suitable, pls change to use another clamps.
- 2. Stress fully the support base to the arrow direction, then screw the plastic bolts tightly and close the door.

Step 3: Inspect the cross bar if it is in correct position, if yes, make sure to tighten all the bolts. If not, adjust the bolts to the right position, then tighten.

| 60" SILVER CROSS BAR FOR CHEVY COLORADO 16-20/GMC CANYON 15-20 /NISSAN FRONTIER 05-20/FORD                |
|-----------------------------------------------------------------------------------------------------------|
| RANGER 19-20(COMPATIBLE WITH TRRB2)                                                                       |
| Step 4: Complete Installation                                                                             |
|                                                                                                           |
| NOTE                                                                                                      |
|                                                                                                           |
| Any damages and losses caused by improper installation and application, goes beyond our quality warranty. |
| warranty.                                                                                                 |
|                                                                                                           |
|                                                                                                           |
|                                                                                                           |
|                                                                                                           |
|                                                                                                           |
|                                                                                                           |
|                                                                                                           |
|                                                                                                           |
|                                                                                                           |
|                                                                                                           |
|                                                                                                           |
|                                                                                                           |
|                                                                                                           |
|                                                                                                           |
|                                                                                                           |
|                                                                                                           |
|                                                                                                           |
|                                                                                                           |
|                                                                                                           |
|                                                                                                           |
|                                                                                                           |
|                                                                                                           |
|                                                                                                           |
|                                                                                                           |
|                                                                                                           |
|                                                                                                           |
|                                                                                                           |
|                                                                                                           |
|                                                                                                           |
|                                                                                                           |
|                                                                                                           |