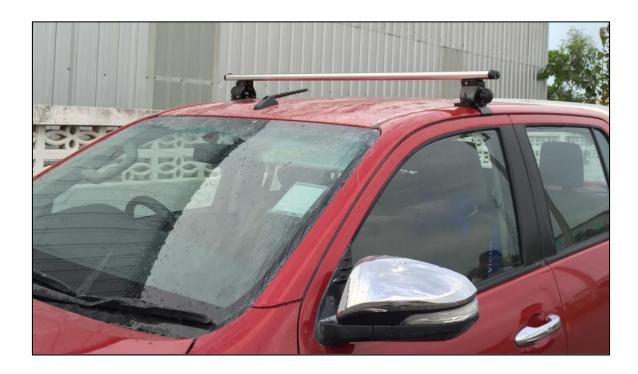

Step 3: Inspect the cross bar if it is in correct position, if yes, make sure to tighten all the bolts. If not, adjust the bolts to the right position, then tighten.

| 60" SILVER CROSS BAR FOR CHEVY COLORADO 16-20/GMC CANYON 15-20 /NISSAN FRONTIER 05-20/FORD                |
|-----------------------------------------------------------------------------------------------------------|
| RANGER 19-20(COMPATIBLE WITH TRRB2)                                                                       |
| Step 4: Complete Installation                                                                             |
|                                                                                                           |
| NOTE                                                                                                      |
|                                                                                                           |
| Any damages and losses caused by improper installation and application, goes beyond our quality warranty. |
| warranty.                                                                                                 |
|                                                                                                           |
|                                                                                                           |
|                                                                                                           |
|                                                                                                           |
|                                                                                                           |
|                                                                                                           |
|                                                                                                           |
|                                                                                                           |
|                                                                                                           |
|                                                                                                           |
|                                                                                                           |
|                                                                                                           |
|                                                                                                           |
|                                                                                                           |
|                                                                                                           |
|                                                                                                           |
|                                                                                                           |
|                                                                                                           |
|                                                                                                           |
|                                                                                                           |
|                                                                                                           |
|                                                                                                           |
|                                                                                                           |
|                                                                                                           |
|                                                                                                           |
|                                                                                                           |
|                                                                                                           |
|                                                                                                           |
|                                                                                                           |
|                                                                                                           |
|                                                                                                           |

# INSTALLATION INSTRUCTIONS

60" SILVER CROSS BAR FOR CHEVY SILVERADO 16-20/RAM 1500 15-20 /TOYOTA TACOMA 05-20/FORD F150 (COMPATIBLE WITH TRRB2)

PART # TR-60BK

PART # TR-60SI