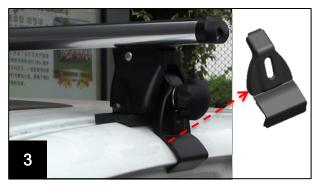

#### Step 1:

Open the locks of two sides, then put the support base into cross bar, then lock the locks.

Notice: Make the mobile plate forward before put support base into cross bar.

(The left side's installation way is the same with the right.)

Step 2:

Install the installed cross bar on the top of vehicle. (The two side's installation method is the same)

Notice: There are two kinds of clamps for you option.

- 1. Put the support base on the rain gutter and hook the edge of roof. If find the clamp is not suitable, pls change to use another clamps.
- 2. Stress fully the support base to the arrow direction, then screw the plastic bolts tightly and close the door.