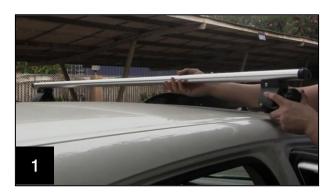

e and clean the investment for a refresh look.



## **Installation Instruction**





### **Installation Steps**

#### Step 1:

Open the locks of two sides, then put the support base into cross bar, then lock the locks.

Notice: Make the mobile plate forward before put support base into cross bar.

(The left side's installation way is the same with the right.)









Step 2:

Install the installed cross bar on the top of vehicle. (The two side's installation method is the same)

Notice: There are two kinds of clamps for you option.

- 1. Put the support base on the rain gutter and hook the edge of roof. If find the clamp is not suitable, pls change to use another clamps.
- 2. Stress fully the support base to the arrow direction, then screw the plastic bolts tightly and close the door.









Step 3: Inspect the cross bar if it is in correct position, if yes, make sure to tighten all the bolts. If not, adjust the bolts to the right position, then tighten.



| 60" SILVER CROSS BAR FOR CHEVY COLORADO 16-20/GMC CANYON 15-20 /NISSAN FRONTIER 05-20/FORD                |
|-----------------------------------------------------------------------------------------------------------|
| RANGER 19-20(COMPATIBLE WITH TRRB2)                                                                       |
| Step 4: Complete Installation                                                                             |
|                                                                                                           |
| NOTE