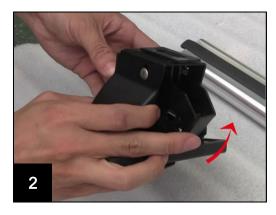

Step 2:

Install the installed cross bar on the top of vehicle. (The two side's installation method is the same)

Notice: There are two kinds of clamps for you option.

- 1. Put the support base on the rain gutter and hook the edge of roof. If find the clamp is not suitable, pls change to use another clamps.
- 2. Stress fully the support base to the arrow direction, then screw the plastic bolts tightly and close the door.