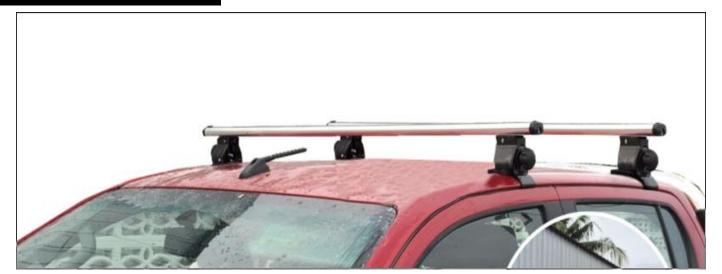

Step 2:

Install the installed cross bar on the top of vehicle. (The two side's installation method is the same)

Notice: There are two kinds of clamps for you option.

- 1. Put the support base on the rain gutter and hook the edge of roof. If find the clamp is not suitable, pls change to use another clamps.
- 2. Stress fully the support base to the arrow direction, then screw the plastic bolts tightly and close the door.

Step 3: Inspect the cross bar if it is in correct position, if yes, make sure to tighten all the bolts. If not, adjust the bolts to the right position, then tighten.

| 60" SILVER CROSS BAR FOR CHEVY COLORADO 16-20/GMC CANYON 15-20 /NISSAN FRONTIER 05-20/FORD                |
|-----------------------------------------------------------------------------------------------------------|
| RANGER 19-20(COMPATIBLE WITH TRRB2)                                                                       |
| Step 4: Complete Installation                                                                             |
|                                                                                                           |
| NOTE                                                                                                      |
|                                                                                                           |
| Any damages and losses caused by improper installation and application, goes beyond our quality warranty. |
| warranty.                                                                                                 |
|                                                                                                           |
|                                                                                                           |
|                                                                                                           |
|                                                                                                           |
|                                                                                                           |
|                                                                                                           |
|                                                                                                           |
|                                                                                                           |
|                                                                                                           |
|                                                                                                           |
|                                                                                                           |
|                                                                                                           |
|                                                                                                           |
|                                                                                                           |
|                                                                                                           |
|                                                                                                           |
|                                                                                                           |
|                                                                                                           |
|                                                                                                           |
|                                                                                                           |
|                                                                                                           |
|                                                                                                           |
|                                                                                                           |
|                                                                                                           |
|                                                                                                           |
|                                                                                                           |
|                                                                                                           |
|                                                                                                           |
|                                                                                                           |
|                                                                                                           |
|                                                                                                           |