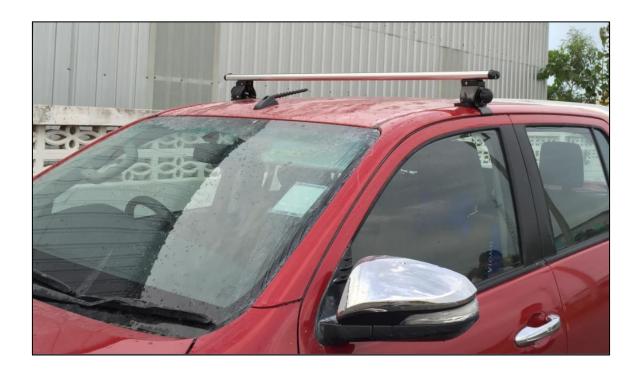

Step 3: Inspect the cross bar if it is in correct position, if yes, make sure to tighten all the bolts. If not, adjust the bolts to the right position, then tighten.

| 60" SILVER CROSS BAR FOR CHEVY COLORADO 16-20/GMC CANYON 15-20 /NISSAN FRONTIER 05-20/FORD                |
|-----------------------------------------------------------------------------------------------------------|
| RANGER 19-20(COMPATIBLE WITH TRRB2)                                                                       |
| Step 4: Complete Installation                                                                             |
|                                                                                                           |
| NOTE                                                                                                      |
|                                                                                                           |
| Any damages and losses caused by improper installation and application, goes beyond our quality warranty. |
| warranty.                                                                                                 |
|                                                                                                           |
|                                                                                                           |
|                                                                                                           |
|                                                                                                           |
|                                                                                                           |
|                                                                                                           |
|                                                                                                           |
|                                                                                                           |
|                                                                                                           |
|                                                                                                           |
|                                                                                                           |
|                                                                                                           |
|                                                                                                           |
|                                                                                                           |
|                                                                                                           |
|                                                                                                           |
|                                                                                                           |
|                                                                                                           |
|                                                                                                           |
|                                                                                                           |
|                                                                                                           |
|                                                                                                           |
|                                                                                                           |
|                                                                                                           |
|                                                                                                           |
|                                                                                                           |
|                                                                                                           |
|                                                                                                           |
|                                                                                                           |
|                                                                                                           |
|                                                                                                           |