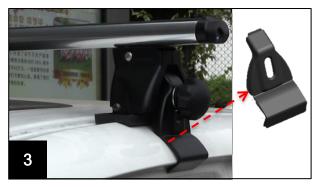

Step 2:

Install the installed cross bar on the top of vehicle. (The two side's installation method is the same)

Notice: There are two kinds of clamps for you option.

- 1. Put the support base on the rain gutter and hook the edge of roof. If find the clamp is not suitable, pls change to use another clamps.
- 2. Stress fully the support base to the arrow direction, then screw the plastic bolts tightly and close the door.