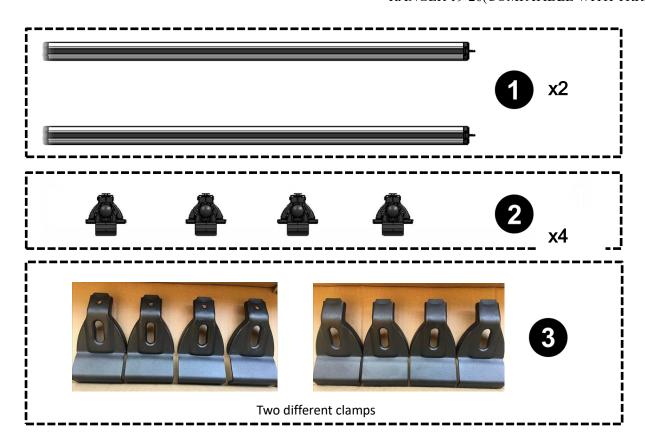

#### Step 1:

Open the locks of two sides, then put the support base into cross bar, then lock the locks.

Notice: Make the mobile plate forward before put support base into cross bar.

(The left side's installation way is the same with the right.)

Step 2:

Install the installed cross bar on the top of vehicle. (The two side's installation method is the same)

Notice: There are two kinds of clamps for you option.

- 1. Put the support base on the rain gutter and hook the edge of roof. If find the clamp is not suitable, pls change to use another clamps.
- 2. Stress fully the support base to the arrow direction, then screw the plastic bolts tightly and close the door.