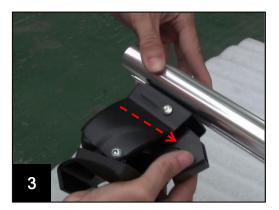

Step 2:

Install the installed cross bar on the top of vehicle. (The two side's installation method is the same)

Notice: There are two kinds of clamps for you option.

- 1. Put the support base on the rain gutter and hook the edge of roof. If find the clamp is not suitable, pls change to use another clamps.
- 2. Stress fully the support base to the arrow direction, then screw the plastic bolts tightly and close the door.