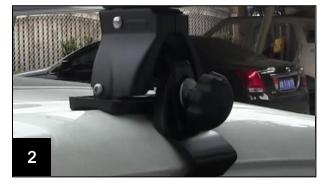

Step 2:

Install the installed cross bar on the top of vehicle. (The two side's installation method is the same)

Notice: There are two kinds of clamps for you option.

- 1. Put the support base on the rain gutter and hook the edge of roof. If find the clamp is not suitable, pls change to use another clamps.
- 2. Stress fully the support base to the arrow direction, then screw the plastic bolts tightly and close the door.