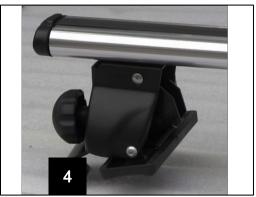

Step 3: Inspect the cross bar if it is in correct position, if yes, make sure to tighten all the bolts. If not, adjust the bolts to the right position, then tighten.

| 60" SILVER CROSS BAR FOR CHEVY COLORADO 16-20/GMC CANYON 15-20 /NISSAN FRONTIER 05-20/FORD                |
|-----------------------------------------------------------------------------------------------------------|
| RANGER 19-20(COMPATIBLE WITH TRRB2)                                                                       |
| Step 4: Complete Installation                                                                             |
|                                                                                                           |
| NOTE                                                                                                      |
|                                                                                                           |
| Any damages and losses caused by improper installation and application, goes beyond our quality warranty. |
| warranty.                                                                                                 |
|                                                                                                           |
|                                                                                                           |
|                                                                                                           |
|                                                                                                           |
|                                                                                                           |
|                                                                                                           |
|                                                                                                           |
|                                                                                                           |
|                                                                                                           |
|                                                                                                           |
|                                                                                                           |
|                                                                                                           |
|                                                                                                           |
|                                                                                                           |
|                                                                                                           |
|                                                                                                           |
|                                                                                                           |
|                                                                                                           |
|                                                                                                           |
|                                                                                                           |
|                                                                                                           |
|                                                                                                           |
|                                                                                                           |
|                                                                                                           |
|                                                                                                           |
|                                                                                                           |
|                                                                                                           |
|                                                                                                           |
|                                                                                                           |
|                                                                                                           |
|                                                                                                           |