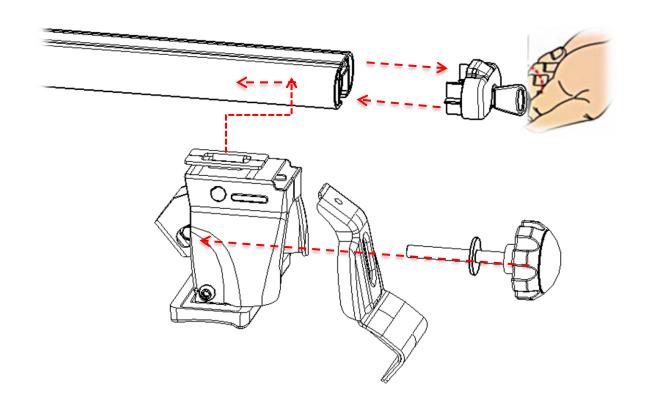

#### Step 1:

Open the locks of two sides, then put the support base into cross bar, then lock the locks.

Notice: Make the mobile plate forward before put support base into cross bar.

(The left side's installation way is the same with the right.)