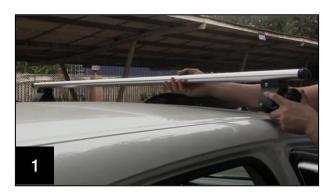

#### Step 1:

Open the locks of two sides, then put the support base into cross bar, then lock the locks.

Notice: Make the mobile plate forward before put support base into cross bar.

(The left side's installation way is the same with the right.)