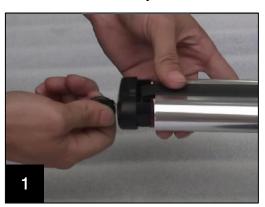

#### Step 1:

Open the locks of two sides, then put the support base into cross bar, then lock the locks.

Notice: Make the mobile plate forward before put support base into cross bar.

(The left side's installation way is the same with the right.)