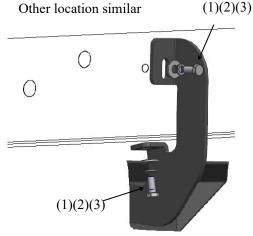

## **PROCEDURE**

- 1: Read and understand instructions completely before beginning installation.
- 2: Starting on the driver's side. Remove the rubber plug see Figure 1. Then locate front mounting location and locate (1) mount bracket A and loosely install onto rocker panel using (1) M8 hex head bolts, (2) M8 flat washers and (3) M8 lock washers. See Figure 2.
- 3: Install three rocker panel brackets to the attachments points located on the backside of the channel using supplied (5) 3/8" x 3/4" carriage bolts and (6) 3/8" flange nuts. Leave finger tight for now. See Figures 3.
- 3: Repeat step 2 and 3 for the rear of the driver side mount locations. Use bracket B for driver side.
- 4: Repeat step 2 and 3 for the passenger side but use mount bracket A instead of mount bracket B.
- 5: Align and adjust step bars as necessary then tighten hardware.

Figure 1

Figure 2