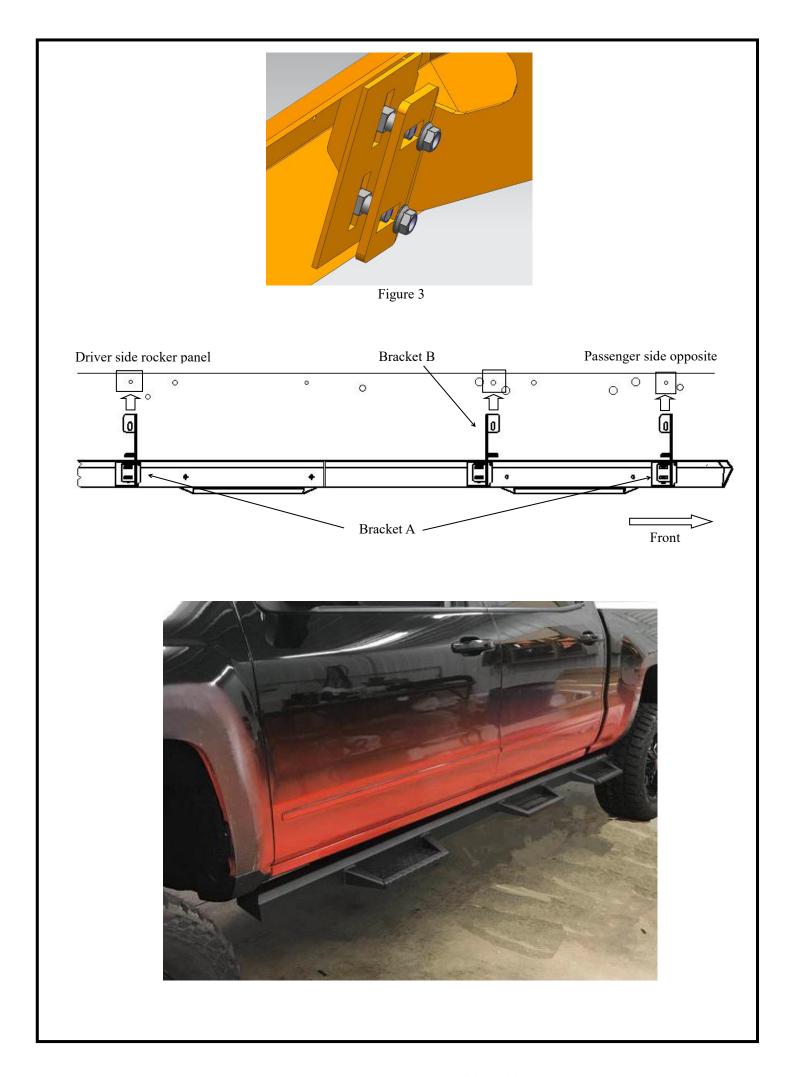

## **PROCEDURE**

- 1: Read and understand instructions completely before beginning installation.
- 2: Starting on the driver's side. Remove the rubber plug see Figure 1. Then locate front mounting location and locate (1) mount bracket A and loosely install onto rocker panel using (1) M8 hex head bolts, (2) M8 flat washers and (3) M8 lock washers. See Figure 2.
- 3: Install three rocker panel brackets to the attachments points located on the backside of the channel using supplied (5) 3/8" x 3/4" carriage bolts and (6) 3/8" flange nuts. Leave finger tight for now. See Figures 3.
- 3: Repeat step 2 and 3 for the rear of the driver side mount locations. Use bracket B for driver side.
- 4: Repeat step 2 and 3 for the passenger side but use mount bracket A instead of mount bracket B.
- 5: Align and adjust step bars as necessary then tighten hardware.