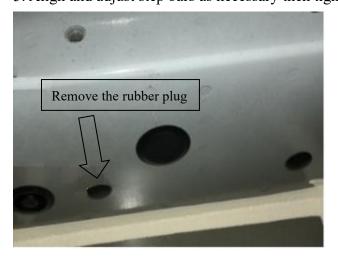

## **PROCEDURE**

- 1: Read and understand instructions completely before beginning installation.
- 2: Starting on the driver's side. Remove the rubber plug see Figure 1. Then locate front mounting location and locate (1) mount bracket A and loosely install onto rocker panel using (1) M8 hex head bolts, (2) M8 flat washers and (3) M8 lock washers. See Figure 2.
- 3: Install three rocker panel brackets to the attachments points located on the backside of the channel using supplied (5) 3/8" x 3/4" carriage bolts and (6) 3/8" flange nuts. Leave finger tight for now. See Figures 3.
- 3: Repeat step 2 and 3 for the rear of the driver side mount locations. Use bracket B for driver side.
- 4: Repeat step 2 and 3 for the passenger side but use mount bracket A instead of mount bracket B.
- 5: Align and adjust step bars as necessary then tighten hardware.

Figure 1

Figure 2