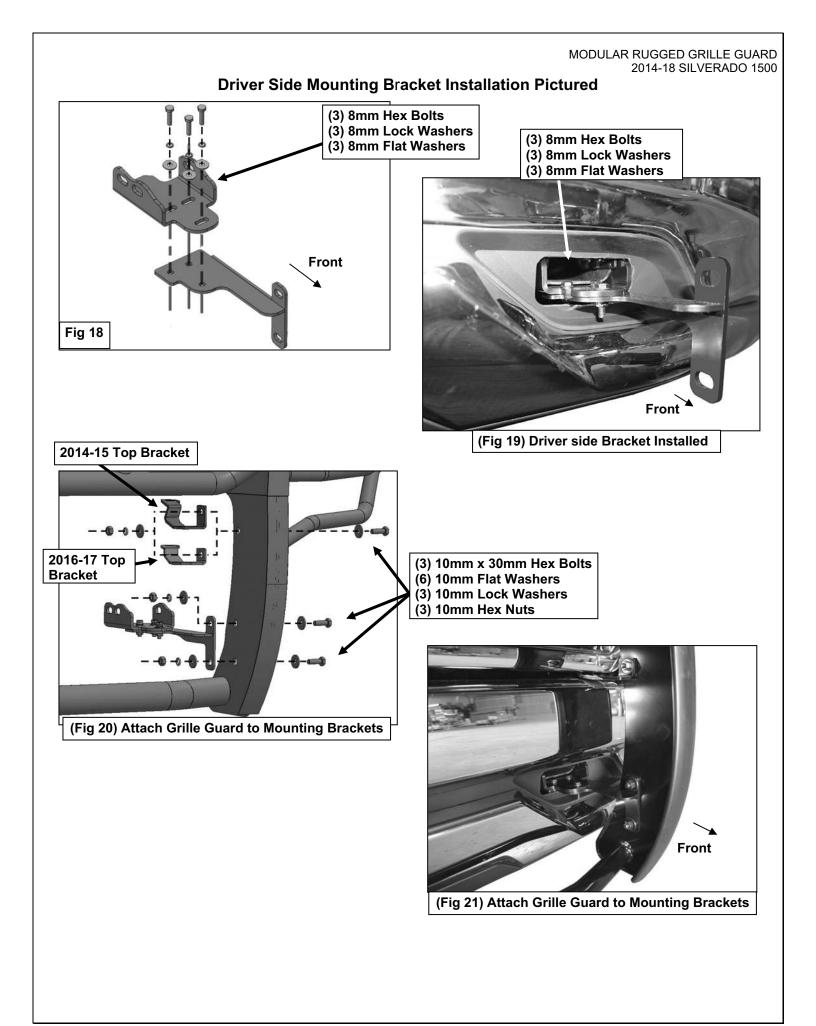

- 1. Open the hood and remove the cover between the top of the radiator and the grille, (Figure 1). Remove the hardware attaching the grille at the top and bottom.
- On 2014-15 models, from behind the bumper, release the clips and hardware to remove the plastic body panel, (fascia), on top of the bumper between the bottom of the grille and the top of the bumper, (Figure 3). For all models, carefully remove the grille from the vehicle. NOTE: Grille is held in place with screws at the top and several clips, (Figure 2). Remove the screws and firmly pull the grille straight out from the vehicle to release the grille from clips, (Figures 4—6).
- 3. Depending on the year of the vehicle, select either the 2014-15 Driver/Left Top Bracket or the 2016-17 Driver/Left Top Bracket, (Figure 7). Apply a layer of Adhesive Backed Foam Tape to the backside of the Top Bracket to protect the finish on the bumper, (Figure 7). IMPORTANT: To prevent the Top Brackets from damaging the finish on the vehicle during installation, also cover the top of the bumper with removable tape, (masking tape). Re-use the Bumper Bolt hardware to attach the Top Bracket to the top of the bumper bracket, (Figure 8). Leave hardware loose at this time.

- 4. Remove factory tow hook and hardware if equipped. IMPORTANT: Tow hooks cannot be reinstalled with the Grille Guard. It is not necessary to remove the bumper, only loosen the hardware enough to rotate the bumper to remove the long hex bolts from the tow hooks, (Figure 11). Vehicles without tow hooks:
  - a. Cut out the indented area in both sides of the plastic bumper insert to clear the Brackets as pictured, (Figures 9 & 10). IMPORTANT: Make several small cuts for best fit. Do not cut through
- the top edge of the panel.
  5. Select (1) Frame Bracket, (Figure 12). Insert the Frame Bracket through the opening in the bumper, (Figure 13). Line up the holes in the Bracket with the holes in the end of the frame for the tow hook. Select (1) 12mm Double Bolt Plate, (Figure 14). Insert the Double Bolt Plate into the end of the frame, through the (2) holes in the side of the frame and out through the Frame Bracket, (Figure 15). Secure the Frame Bracket to the Bolt Plate with (2) 12mm Flat Washers and (2) 12mm Lock Washers and (2) 12mm Hex Nuts. Snug but do not fully tighten hardware at this time.
- 6. Select (1) 12mm Single Bolt Plate, (Figure 16). Attach the Frame Bracket to the Bolt Plate with (1) 12mm Flat Washer, (1) 12mm Lock Washer and (1) 12mm Hex Nut, (Figure 17). Do not tighten at this time.
- Next, select the driver side Mounting Bracket. Attach the Mounting Bracket to the bottom of the Frame Bracket with (3) 8mm x 30mm Hex Bolts, (3) 8mm Lock Washers and (3) 8mm Flat Washers, (Figures 18 & 19). Do not tighten hardware at this time.
- 8. Repeat Steps 3–7 to install the passenger side Brackets.
- **9.** With assistance, hold the Grille Guard up in position on the outside of the Mounting Brackets. Attach the Grille Guard to the Brackets with (6) 10mm Hex Bolts, (12) 10mm Flat Washers, (6) 10mm Lock Washers and (6) 10mm Hex Nuts, **(Figure 20)**. Do not tighten hardware at this time.
- **10.** Check the Grille guard alignment with the vehicle. Adjust as required then tighten the Frame Bracket hardware. Do not fully tighten the Grille Guard to Bracket hardware at this time.
- 11. Level and adjust the Grille Guard and fully tighten all hardware.
- **12.** Reinstall the fascia if removed, the grille and the top plastic cover.
- **13.** Do periodic inspections to the installation to make sure that all hardware is secure and tight.