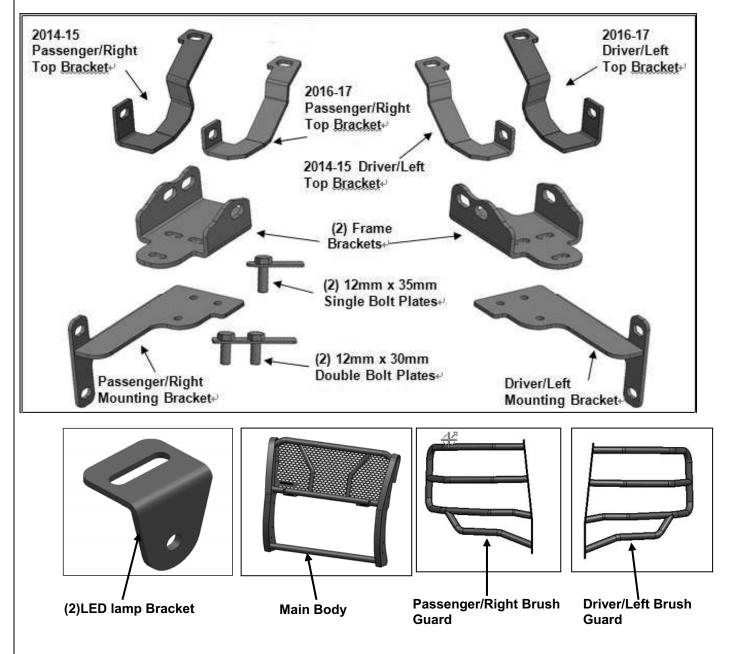

# PARTS LIST:

| Main Body                           | 18                                                                                                                                                                                                                                                                                                                                                             | 8mm x 24mm x 2mm Flat Washers                                                                                                                                                                                                                                                                                                                                        |
|-------------------------------------|----------------------------------------------------------------------------------------------------------------------------------------------------------------------------------------------------------------------------------------------------------------------------------------------------------------------------------------------------------------|----------------------------------------------------------------------------------------------------------------------------------------------------------------------------------------------------------------------------------------------------------------------------------------------------------------------------------------------------------------------|
| Driver/Left Brush Guard             | 10                                                                                                                                                                                                                                                                                                                                                             | 8-1.25mm x 25mm Button Head Bolts                                                                                                                                                                                                                                                                                                                                    |
| Passenger/Right Brush Guard         | 8                                                                                                                                                                                                                                                                                                                                                              | M8-1.25mm Nylon Lock Nuts                                                                                                                                                                                                                                                                                                                                            |
| LED lamp Bracket                    | 6                                                                                                                                                                                                                                                                                                                                                              | 12mm x 24mm OD x 2.5mm Flat Washers                                                                                                                                                                                                                                                                                                                                  |
| Frame Brackets                      | 6                                                                                                                                                                                                                                                                                                                                                              | 12mm Lock Washers                                                                                                                                                                                                                                                                                                                                                    |
| Driver/Left Mounting Bracket        | 6                                                                                                                                                                                                                                                                                                                                                              | 12-1.75mm Hex Nuts                                                                                                                                                                                                                                                                                                                                                   |
| Passenger/Right Mounting Bracket    | 6                                                                                                                                                                                                                                                                                                                                                              | 10-1.50mm x 30mm Hex Bolts                                                                                                                                                                                                                                                                                                                                           |
| 2014-15 Driver/Left Top Bracket     | 12                                                                                                                                                                                                                                                                                                                                                             | 10mm x 27mm OD x 3mm Flat Washers                                                                                                                                                                                                                                                                                                                                    |
| 2014-15 Passenger/Right Top Bracket | 6                                                                                                                                                                                                                                                                                                                                                              | 10mm Lock Washers                                                                                                                                                                                                                                                                                                                                                    |
| 2016-17 Driver/Left Top Bracket     | 6                                                                                                                                                                                                                                                                                                                                                              | 10-1.50mm Hex Nuts                                                                                                                                                                                                                                                                                                                                                   |
| 2016-17 Passenger/Right Top Bracket | 6                                                                                                                                                                                                                                                                                                                                                              | 8-1.25mm x 30mm Hex Bolts                                                                                                                                                                                                                                                                                                                                            |
| 12-1.75mm x 30mm Double Bolt Plates | 6                                                                                                                                                                                                                                                                                                                                                              | 8mm x 16mm OD x 1.6mm Flat Washers                                                                                                                                                                                                                                                                                                                                   |
| 12-1.75mm x 35mm Single Bolt Plates | 6                                                                                                                                                                                                                                                                                                                                                              | 8mm Lock Washers                                                                                                                                                                                                                                                                                                                                                     |
| 5mm Allen Wrench                    | 2                                                                                                                                                                                                                                                                                                                                                              | 50mm x 250mm Adhesive Backed Foam Tapes                                                                                                                                                                                                                                                                                                                              |
|                                     | Driver/Left Brush Guard<br>Passenger/Right Brush Guard<br>LED lamp Bracket<br>Frame Brackets<br>Driver/Left Mounting Bracket<br>2014-15 Driver/Left Top Bracket<br>2014-15 Passenger/Right Top Bracket<br>2016-17 Driver/Left Top Bracket<br>2016-17 Passenger/Right Top Bracket<br>12-1.75mm x 30mm Double Bolt Plates<br>12-1.75mm x 35mm Single Bolt Plates | Driver/Left Brush Guard10Passenger/Right Brush Guard8LED lamp Bracket6Frame Brackets6Driver/Left Mounting Bracket6Passenger/Right Mounting Bracket62014-15 Driver/Left Top Bracket122014-15 Passenger/Right Top Bracket62016-17 Driver/Left Top Bracket62016-17 Passenger/Right Top Bracket612-1.75mm x 30mm Double Bolt Plates612-1.75mm x 35mm Single Bolt Plates6 |