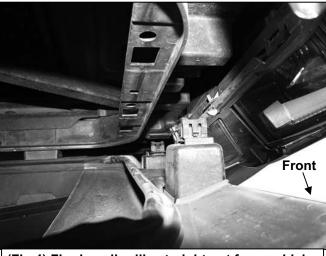

- 1. Open the hood and remove the cover between the top of the radiator and the grille, (Figure 1). Remove the hardware attaching the grille at the top and bottom.
- On 2014-15 models, from behind the bumper, release the clips and hardware to remove the plastic body panel, (fascia), on top of the bumper between the bottom of the grille and the top of the bumper, (Figure 3). For all models, carefully remove the grille from the vehicle. NOTE: Grille is held in place with screws at the top and several clips, (Figure 2). Remove the screws and firmly pull the grille straight out from the vehicle to release the grille from clips, (Figures 4—6).
- 3. Depending on the year of the vehicle, select either the 2014-15 Driver/Left Top Bracket or the 2016-17 Driver/Left Top Bracket, (Figure 7). Apply a layer of Adhesive Backed Foam Tape to the backside of the Top Bracket to protect the finish on the bumper, (Figure 7). IMPORTANT: To prevent the Top Brackets from damaging the finish on the vehicle during installation, also cover the top of the bumper with removable tape, (masking tape). Re-use the Bumper Bolt hardware to attach the Top Bracket to the top of the bumper bracket, (Figure 8). Leave hardware loose at this time.