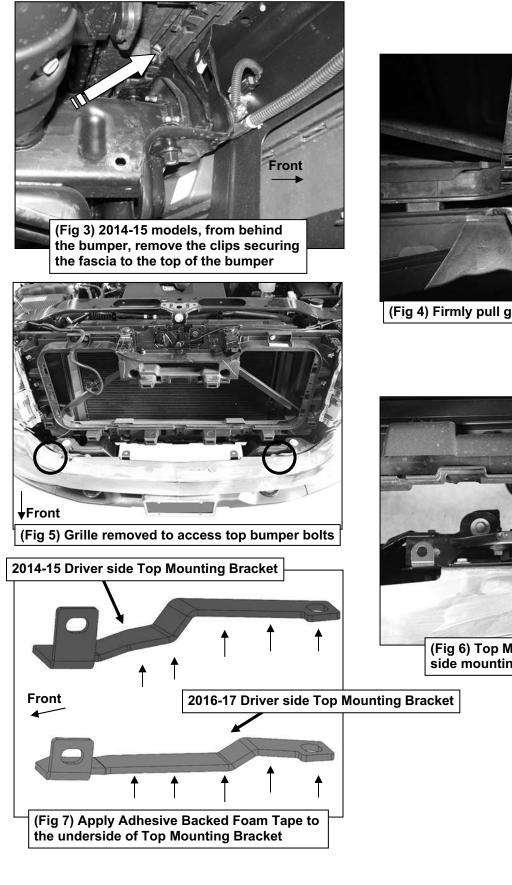

- 1. Open the hood and remove the cover between the top of the radiator and the grille, (Figure 1). Remove the hardware attaching the grille at the top and bottom.
- On 2014-15 models, from behind the bumper, release the clips and hardware to remove the plastic body panel, (fascia), on top of the bumper between the bottom of the grille and the top of the bumper, (Figure 3). For all models, carefully remove the grille from the vehicle. NOTE: Grille is held in place with screws at the top and several clips, (Figure 2). Remove the screws and firmly pull the grille straight out from the vehicle to release the grille from clips, (Figures 4—6).
- 3. Depending on the year of the vehicle, select either the 2014-15 Driver/Left Top Bracket or the 2016-17 Driver/Left Top Bracket, (Figure 7). Apply a layer of Adhesive Backed Foam Tape to the backside of the Top Bracket to protect the finish on the bumper, (Figure 7). IMPORTANT: To prevent the Top Brackets from damaging the finish on the vehicle during installation, also cover the top of the bumper with removable tape, (masking tape). Re-use the Bumper Bolt hardware to attach the Top Bracket to the top of the bumper bracket, (Figure 8). Leave hardware loose at this time.