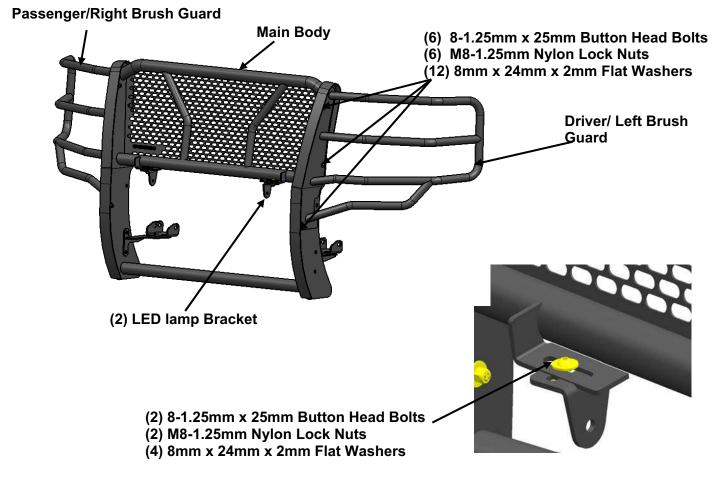

# Please Noted:

- 1. Before you install the Grille Guard on the vehicle, please install the Driver/Left Brush Guard and Passenger/Right Brush Guard on the main body first.
- 2. Before you install the LED Lamp on the main body please install the LED Lamp Bracket first.
- 3. If you are not going to install a LED Lamp, the LED Lamp Bracket installation is unnecessary. For main body installation follow the instruction as bellow.