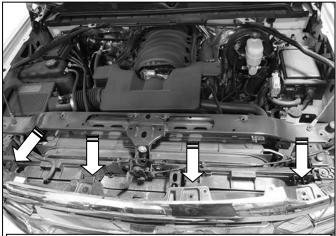

# Driver Side Mounting Bracket Installation Pictured

(Fig 2) Remove cover between radiator and grille. Remove screws attaching top of grille (arrows)