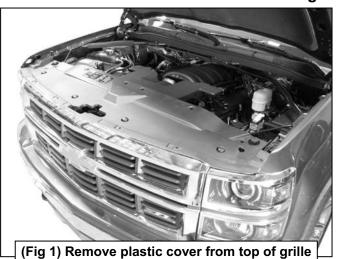

- 1. Open the hood and remove the cover between the top of the radiator and the grille, (Figure 1). Remove the hardware attaching the grille at the top and bottom.
- On 2014-15 models, from behind the bumper, release the clips and hardware to remove the plastic body panel, (fascia), on top of the bumper between the bottom of the grille and the top of the bumper, (Figure 3). For all models, carefully remove the grille from the vehicle. NOTE: Grille is held in place with screws at the top and several clips, (Figure 2). Remove the screws and firmly pull the grille straight out from the vehicle to release the grille from clips, (Figures 4—6).
- 3. Depending on the year of the vehicle, select either the 2014-15 Driver/Left Top Bracket or the 2016-17 Driver/Left Top Bracket, (Figure 7). Apply a layer of Adhesive Backed Foam Tape to the backside of the Top Bracket to protect the finish on the bumper, (Figure 7). IMPORTANT: To prevent the Top Brackets from damaging the finish on the vehicle during installation, also cover the top of the bumper with removable tape, (masking tape). Re-use the Bumper Bolt hardware to attach the Top Bracket to the top of the bumper bracket, (Figure 8). Leave hardware loose at this time.