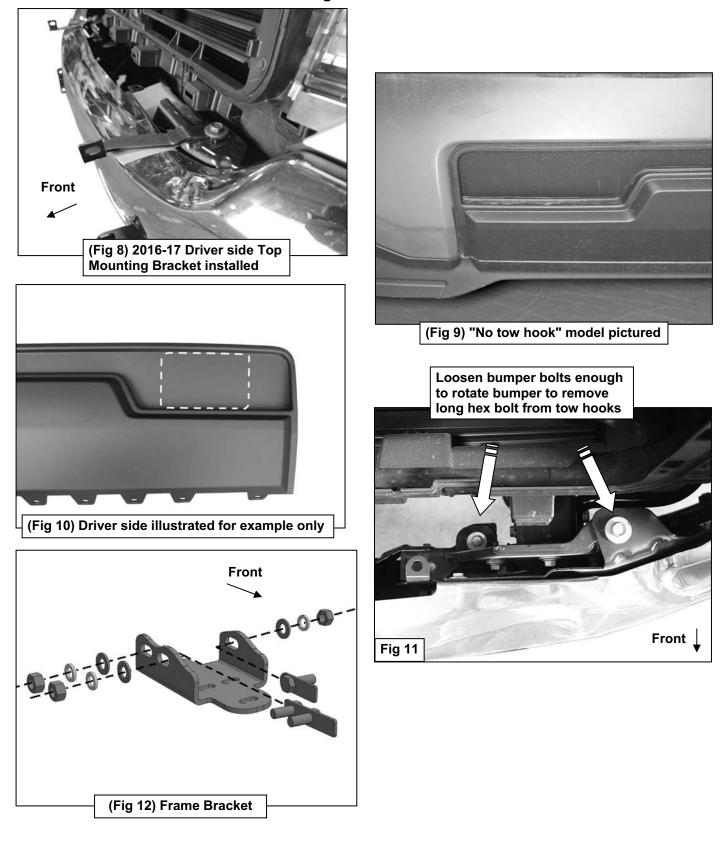

- 1. Open the hood and remove the cover between the top of the radiator and the grille, (Figure 1). Remove the hardware attaching the grille at the top and bottom.
- On 2014-15 models, from behind the bumper, release the clips and hardware to remove the plastic body panel, (fascia), on top of the bumper between the bottom of the grille and the top of the bumper, (Figure 3). For all models, carefully remove the grille from the vehicle. NOTE: Grille is held in place with screws at the top and several clips, (Figure 2). Remove the screws and firmly pull the grille straight out from the vehicle to release the grille from clips, (Figures 4—6).
- 3. Depending on the year of the vehicle, select either the 2014-15 Driver/Left Top Bracket or the 2016-17 Driver/Left Top Bracket, (Figure 7). Apply a layer of Adhesive Backed Foam Tape to the backside of the Top Bracket to protect the finish on the bumper, (Figure 7). IMPORTANT: To prevent the Top Brackets from damaging the finish on the vehicle during installation, also cover the top of the bumper with removable tape, (masking tape). Re-use the Bumper Bolt hardware to attach the Top Bracket to the top of the bumper bracket, (Figure 8). Leave hardware loose at this time.

- 4. Remove factory tow hook and hardware if equipped. IMPORTANT: Tow hooks cannot be reinstalled with the Grille Guard. It is not necessary to remove the bumper, only loosen the hardware enough to rotate the bumper to remove the long hex bolts from the tow hooks, (Figure 11). Vehicles without tow hooks:
  - a. Cut out the indented area in both sides of the plastic bumper insert to clear the Brackets as pictured, (Figures 9 & 10). IMPORTANT: Make several small cuts for best fit. Do not cut through
- the top edge of the panel.
  5. Select (1) Frame Bracket, (Figure 12). Insert the Frame Bracket through the opening in the bumper, (Figure 13). Line up the holes in the Bracket with the holes in the end of the frame for the tow hook. Select (1) 12mm Double Bolt Plate, (Figure 14). Insert the Double Bolt Plate into the end of the frame, through the (2) holes in the side of the frame and out through the Frame Bracket, (Figure 15). Secure the Frame Bracket to the Bolt Plate with (2) 12mm Flat Washers and (2) 12mm Lock Washers and (2) 12mm Hex Nuts. Snug but do not fully tighten hardware at this time.
- 6. Select (1) 12mm Single Bolt Plate, (Figure 16). Attach the Frame Bracket to the Bolt Plate with (1) 12mm Flat Washer, (1) 12mm Lock Washer and (1) 12mm Hex Nut, (Figure 17). Do not tighten at this time.
- Next, select the driver side Mounting Bracket. Attach the Mounting Bracket to the bottom of the Frame Bracket with (3) 8mm x 30mm Hex Bolts, (3) 8mm Lock Washers and (3) 8mm Flat Washers, (Figures 18 & 19). Do not tighten hardware at this time.
- 8. Repeat Steps 3–7 to install the passenger side Brackets.
- **9.** With assistance, hold the Grille Guard up in position on the outside of the Mounting Brackets. Attach the Grille Guard to the Brackets with (6) 10mm Hex Bolts, (12) 10mm Flat Washers, (6) 10mm Lock Washers and (6) 10mm Hex Nuts, **(Figure 20)**. Do not tighten hardware at this time.
- **10.** Check the Grille guard alignment with the vehicle. Adjust as required then tighten the Frame Bracket hardware. Do not fully tighten the Grille Guard to Bracket hardware at this time.
- 11. Level and adjust the Grille Guard and fully tighten all hardware.
- **12.** Reinstall the fascia if removed, the grille and the top plastic cover.
- **13.** Do periodic inspections to the installation to make sure that all hardware is secure and tight.