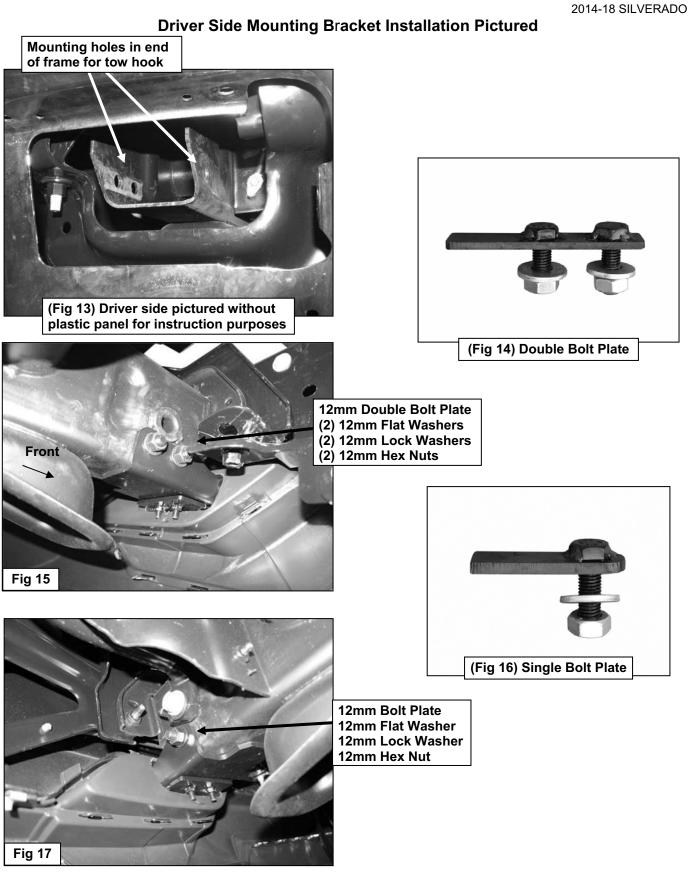

- 4. Remove factory tow hook and hardware if equipped. IMPORTANT: Tow hooks cannot be reinstalled with the Grille Guard. It is not necessary to remove the bumper, only loosen the hardware enough to rotate the bumper to remove the long hex bolts from the tow hooks, (Figure 11). Vehicles without tow hooks:
  - a. Cut out the indented area in both sides of the plastic bumper insert to clear the Brackets as pictured, (Figures 9 & 10). IMPORTANT: Make several small cuts for best fit. Do not cut through
- the top edge of the panel.
  5. Select (1) Frame Bracket, (Figure 12). Insert the Frame Bracket through the opening in the bumper, (Figure 13). Line up the holes in the Bracket with the holes in the end of the frame for the tow hook. Select (1) 12mm Double Bolt Plate, (Figure 14). Insert the Double Bolt Plate into the end of the frame, through the (2) holes in the side of the frame and out through the Frame Bracket, (Figure 15). Secure the Frame Bracket to the Bolt Plate with (2) 12mm Flat Washers and (2) 12mm Lock Washers and (2) 12mm Hex Nuts. Snug but do not fully tighten hardware at this time.
- 6. Select (1) 12mm Single Bolt Plate, (Figure 16). Attach the Frame Bracket to the Bolt Plate with (1) 12mm Flat Washer, (1) 12mm Lock Washer and (1) 12mm Hex Nut, (Figure 17). Do not tighten at this time.
- Next, select the driver side Mounting Bracket. Attach the Mounting Bracket to the bottom of the Frame Bracket with (3) 8mm x 30mm Hex Bolts, (3) 8mm Lock Washers and (3) 8mm Flat Washers, (Figures 18 & 19). Do not tighten hardware at this time.
- 8. Repeat Steps 3–7 to install the passenger side Brackets.
- **9.** With assistance, hold the Grille Guard up in position on the outside of the Mounting Brackets. Attach the Grille Guard to the Brackets with (6) 10mm Hex Bolts, (12) 10mm Flat Washers, (6) 10mm Lock Washers and (6) 10mm Hex Nuts, **(Figure 20)**. Do not tighten hardware at this time.
- **10.** Check the Grille guard alignment with the vehicle. Adjust as required then tighten the Frame Bracket hardware. Do not fully tighten the Grille Guard to Bracket hardware at this time.
- 11. Level and adjust the Grille Guard and fully tighten all hardware.
- **12.** Reinstall the fascia if removed, the grille and the top plastic cover.
- **13.** Do periodic inspections to the installation to make sure that all hardware is secure and tight.