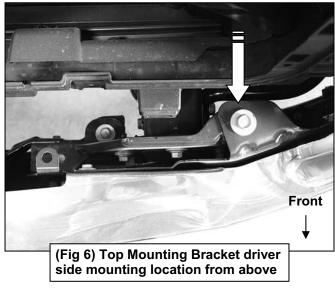

- 1. Open the hood and remove the cover between the top of the radiator and the grille, (Figure 1). Remove the hardware attaching the grille at the top and bottom.
- On 2014-15 models, from behind the bumper, release the clips and hardware to remove the plastic body panel, (fascia), on top of the bumper between the bottom of the grille and the top of the bumper, (Figure 3). For all models, carefully remove the grille from the vehicle. NOTE: Grille is held in place with screws at the top and several clips, (Figure 2). Remove the screws and firmly pull the grille straight out from the vehicle to release the grille from clips, (Figures 4—6).
- 3. Depending on the year of the vehicle, select either the 2014-15 Driver/Left Top Bracket or the 2016-17 Driver/Left Top Bracket, (Figure 7). Apply a layer of Adhesive Backed Foam Tape to the backside of the Top Bracket to protect the finish on the bumper, (Figure 7). IMPORTANT: To prevent the Top Brackets from damaging the finish on the vehicle during installation, also cover the top of the bumper with removable tape, (masking tape). Re-use the Bumper Bolt hardware to attach the Top Bracket to the top of the bumper bracket, (Figure 8). Leave hardware loose at this time.