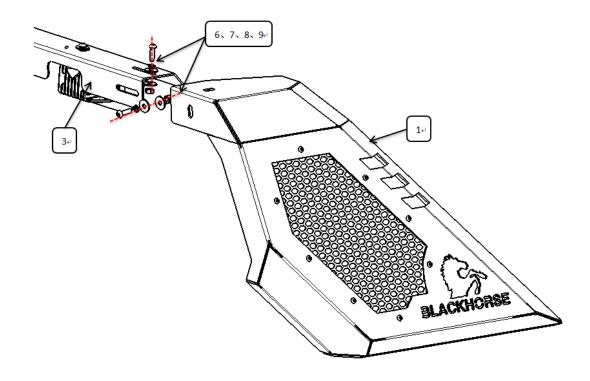

#### Step2:

Install 123 and 4 with 6789 as below diagram shows.

Step 3: Connect brackets and roll bar with standard parts 1 1 1 1 1 2 as figure shows.

For use without Utility Track in the truck:

For use with Utility Track in the trunk: