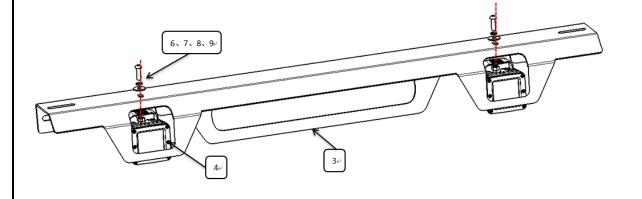

| Button flead alien boits Mo_40 |  |  |  |
|  | 17) | 16 | Flat washer D10  | 18  | 12                                         | Spring weeker D10              |  |  |  |
|  |     |    | Flat washer DT0  |     |                                            | Spring washer D10              |  |  |  |
|  | 19  | 12 | Hex nut M10      | 20  | 4                                          | Button head allen bolts M10_30 |  |  |  |
|  | 21) | 8  | T bolt M10_35    | 22  | 8                                          | Plastic block                  |  |  |  |
|  | 23  | 8  | Clamp            |     |                                            |                                |  |  |  |

# Installation Steps

## Step1:

Install 3 and 4 with 6 7 8 9 as below diagram shows.



#### Step2:

Install 123 and 4 with 6789 as below diagram shows.



Step 3: Connect brackets and roll bar with standard parts 1 1 1 1 1 2 as figure shows.

For use without Utility Track in the truck:

For use with Utility Track in the trunk:

Assemble roll bar with base on the truck with standard parts 1 1 1 1 1 2 2 2 .



Step 4: Test and make sure that the roll bar is steadily fixed, fully tighten all hardware.

Step 5: Installation is finished, pick up all tools.



# NOTE

Any damages and losses caused by improper installation and application, goes beyond our quality warranty.

Learn more about bed accessories on our website.