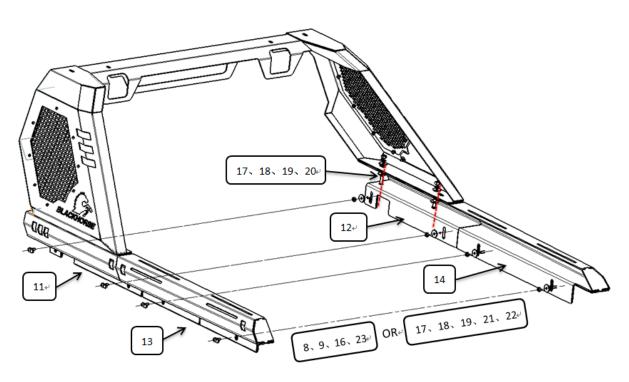

#### Step2:

Install 123 and 4 with 6789 as below diagram shows.

Step 3: Connect brackets and roll bar with standard parts 1 1 1 1 1 2 as figure shows.

For use without Utility Track in the truck:

For use with Utility Track in the trunk:

Assemble roll bar with base on the truck with standard parts 1 1 1 1 1 2 2 2 .

Step 4: Test and make sure that the roll bar is steadily fixed, fully tighten all hardware.

Step 5: Installation is finished, pick up all tools.