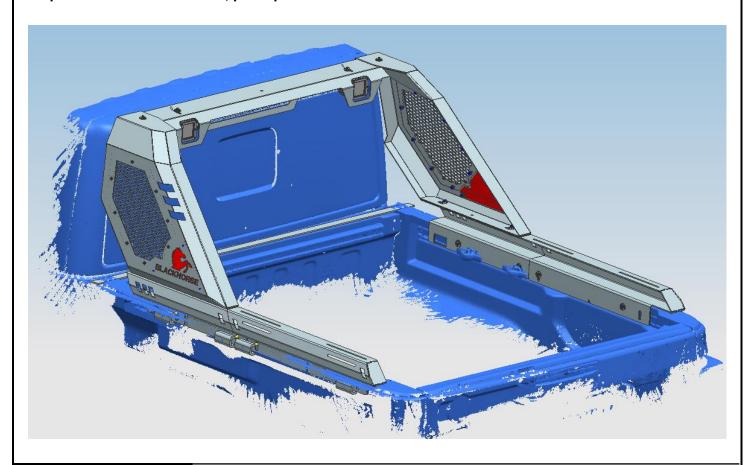

Assemble roll bar with base on the truck with standard parts 1 1 1 1 1 2 2 2 .

Step 4: Test and make sure that the roll bar is steadily fixed, fully tighten all hardware.

Step 5: Installation is finished, pick up all tools.