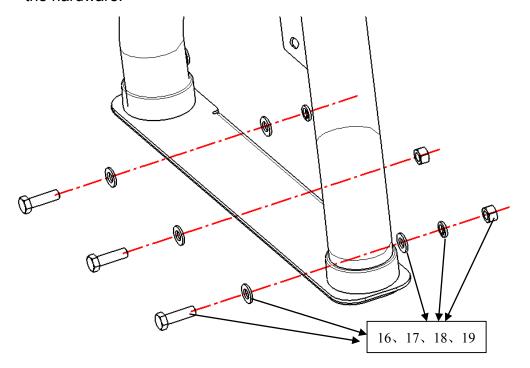

### **INSTALLATION INSTRUCTIONS**

Step 4: Fix the roll bar on the trunk with parts 16/17/18/19 (need to drill the trunk if there's no installation holes). Test and make sure that the roll bar is steadily fixed, and then tighten all the hardware.