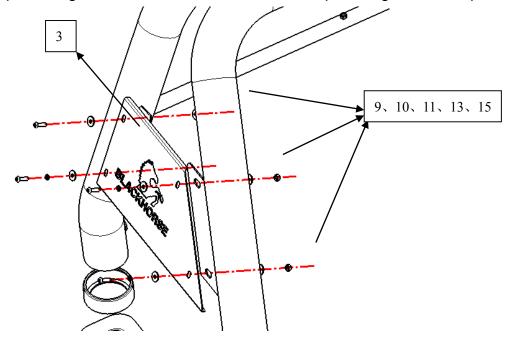

# Installation Fig.

Step 1: Verify all parts are present.

Step 2: Using wrench 9, install 1/2 main pipes and connecting plate 5 together with parts 10/11/13/14 as shown.

Step3: Using wrench 9, install 3/4 decoration plate together with parts 10/11/13/15 as shown.