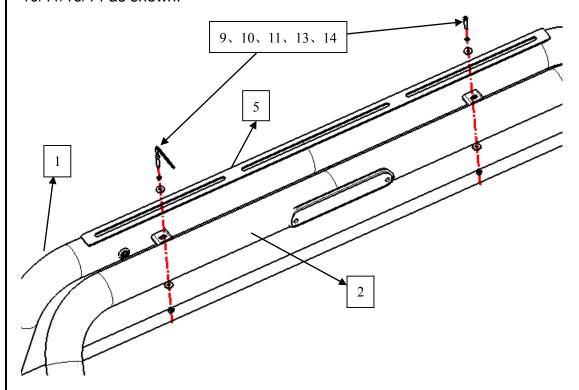

# Installation Fig.

Step 1: Verify all parts are present.

Step 2: Using wrench 9, install 1/2 main pipes and connecting plate 5 together with parts 10/11/13/14 as shown.

Step3: Using wrench 9, install 3/4 decoration plate together with parts 10/11/13/15 as shown.