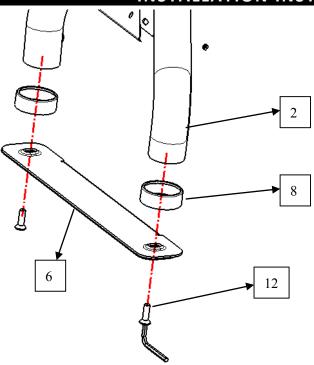

|
| 13  | 10 | Hex nut M6                    | 14    | 2     | Button head allen bolts M6-30  |
| 15  | 8  | Button head allen bolts M6-20 | 16    | 6     | Spring washer D12              |
| 17  | 12 | Flat Washer D12               | 18)   | 6     | Hex nut M12                    |
| 19  | 6  | Hex nut M12*40                |       |       | TION HOLIMIZ                   |

### **INSTALLATION INSTRUCTIONS**

# Installation Fig.

Step 1: Verify all parts are present.

Step 2: Using wrench 9, install 1/2 main pipes and connecting plate 5 together with parts 10/11/13/14 as shown.



Step3: Using wrench 9, install 3/4 decoration plate together with parts 10/11/13/15 as shown.



Step4: Using wrench 7, install support plate 6 and gum cover 8 with part 12.

### **INSTALLATION INSTRUCTIONS**



Step 4: Fix the roll bar on the trunk with parts 16/17/18/19 (need to drill the trunk if there's no installation holes). Test and make sure that the roll bar is steadily fixed, and then tighten all the hardware.



Step 6: Installation is finished, pick up all tools.

# INSTALLATION INSTRUCTIONS TO THE PROPERTY OF THE PROPERTY OF

# NOTE

Any damages and losses caused by improper installation and application, goes beyond our quality warranty.