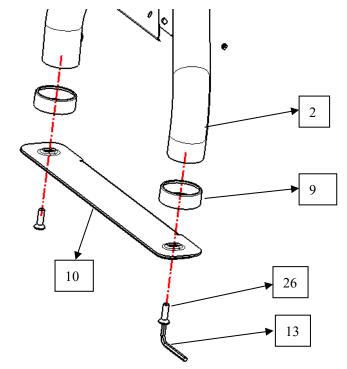

S/S UNIVERSAL ROLL BAR FOR 1/2 TON TRUCKS (GM SILVERADO 2015-FORD F150 2015) FLAT BASE WITH LED BRAKE LIGHT Step 4: Using wrench 13, install support plate 10 and gum cover 9 with part 26.

Step 5: Fix the roll bar on the trunk with parts 17/22/23/25. Drill holes on the truck if there are no installation holes. Test and make sure that the roll bar is steadily fixed, and then tighten all the hardware.