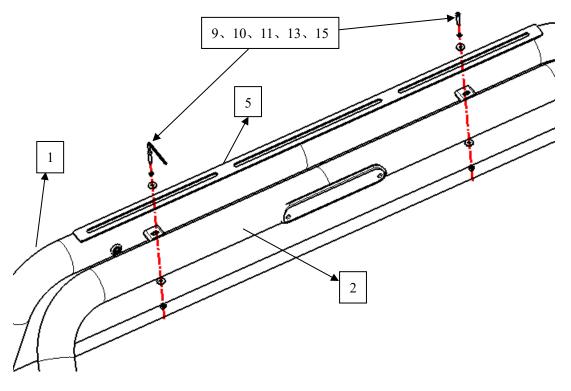

## Installation Steps Installation Figure:

Step 1: Verify all parts are present.

Step 2: Using wrench 15, install 1/2 main pipes and connecting plate 5 together with parts 9/10/11/13 as shown.

Step 3: Using wrench 14, install 3/4/7/8 decoration plate together with parts 19/20/21/24 as shown.