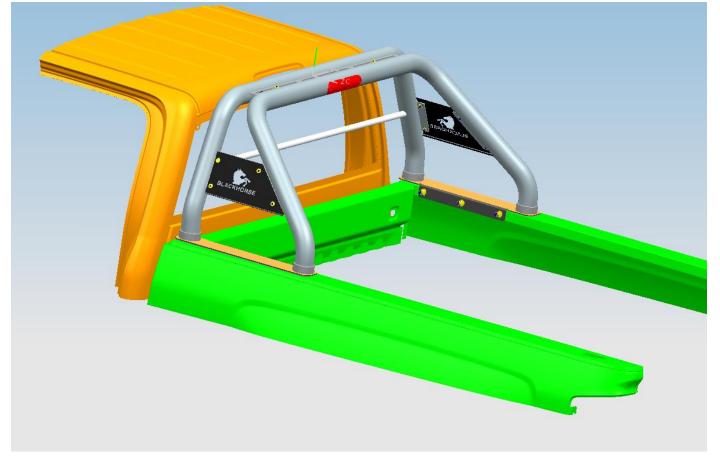

## Installation Steps Installation Figure:

Step 1: Verify all parts are present.

Step 2: Using wrench 15, install 1/2 main pipes and connecting plate 5 together with parts 9/10/11/13 as shown.

Step 3: Using wrench 14, install 3/4/7/8 decoration plate together with parts 19/20/21/24 as shown.

S/S UNIVERSAL ROLL BAR FOR 1/2 TON TRUCKS (GM SILVERADO 2015-FORD F150 2015) FLAT BASE WITH LED BRAKE LIGHT Step 4: Using wrench 13, install support plate 10 and gum cover 9 with part 26.

Step 5: Fix the roll bar on the trunk with parts 17/22/23/25. Drill holes on the truck if there are no installation holes. Test and make sure that the roll bar is steadily fixed, and then tighten all the hardware.