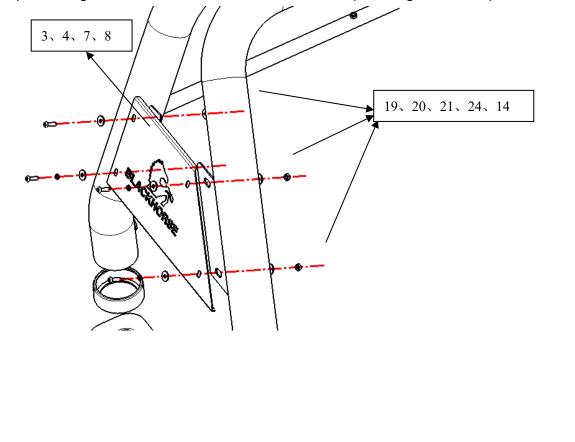

## Installation Steps Installation Figure:

Step 1: Verify all parts are present.

Step 2: Using wrench 15, install 1/2 main pipes and connecting plate 5 together with parts 9/10/11/13 as shown.

Step 3: Using wrench 14, install 3/4/7/8 decoration plate together with parts 19/20/21/24 as shown.