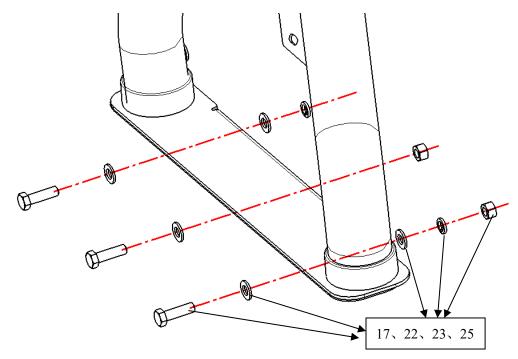

S/S UNIVERSAL ROLL BAR FOR 1/2 TON TRUCKS (GM SILVERADO 2015-FORD F150 2015) FLAT BASE WITH LED BRAKE LIGHT Step 4: Using wrench 13, install support plate 10 and gum cover 9 with part 26.

Step 5: Fix the roll bar on the trunk with parts 17/22/23/25. Drill holes on the truck if there are no installation holes. Test and make sure that the roll bar is steadily fixed, and then tighten all the hardware.