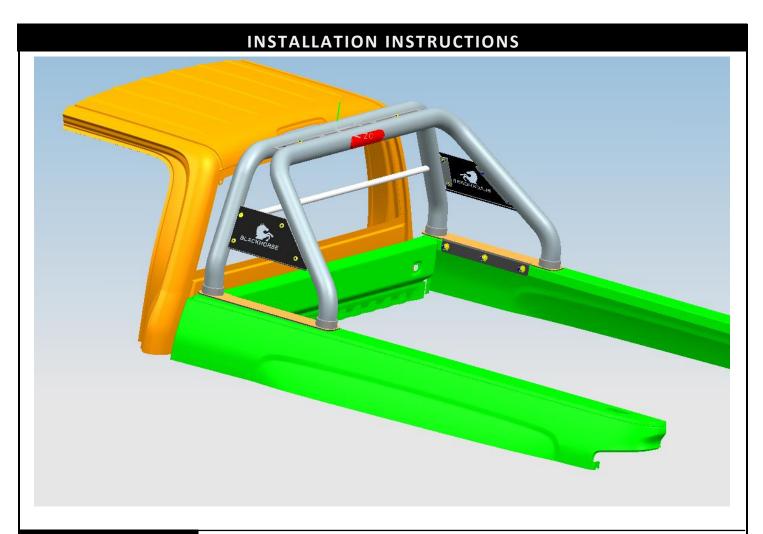

#### **INSTALLATION INSTRUCTIONS**

## Installation Fig.

Step 1: Verify all parts are present.

Step 2: Using wrench 9, install 1/2 main pipes and connecting plate 5 together with parts 10/11/13/14 as shown.

Step3: Using wrench 9, install 3/4 decoration plate together with parts 10/11/13/15 as shown.

Step4: Using wrench 7, install support plate 6 and gum cover 8 with part 12.