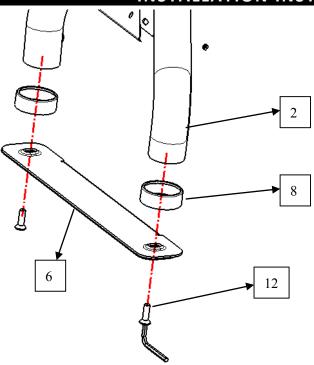

| 13  | 10 | Hex nut M6                    | 14)   | 2     | Button head allen bolts M6-30  |
| 15  | 8  | Button head allen bolts M6-20 | 16    | 6     | Spring washer D12              |
| 17  | 12 | Flat Washer D12               | 18)   | 6     | Hex nut M12                    |
| 19  | 6  | Hex nut M12*40                |       |       |                                |

#### **INSTALLATION INSTRUCTIONS**

## Installation Fig.

Step 1: Verify all parts are present.

Step 2: Using wrench 9, install 1/2 main pipes and connecting plate 5 together with parts 10/11/13/14 as shown.



Step3: Using wrench 9, install 3/4 decoration plate together with parts 10/11/13/15 as shown.



Step4: Using wrench 7, install support plate 6 and gum cover 8 with part 12.

#### **INSTALLATION INSTRUCTIONS**



Step 4: Fix the roll bar on the trunk with parts 16/17/18/19 (need to drill the trunk if there's no installation holes). Test and make sure that the roll bar is steadily fixed, and then tighten all the hardware.



Step 6: Installation is finished, pick up all tools.



# NOTE

Any damages and losses caused by improper installation and application, goes beyond our quality warranty.