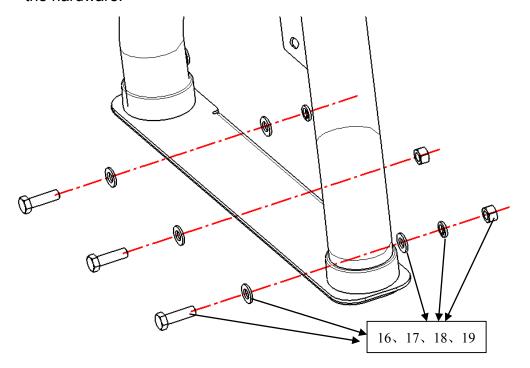

#### **INSTALLATION INSTRUCTIONS**

Step 4: Fix the roll bar on the trunk with parts 16/17/18/19 (need to drill the trunk if there's no installation holes). Test and make sure that the roll bar is steadily fixed, and then tighten all the hardware.