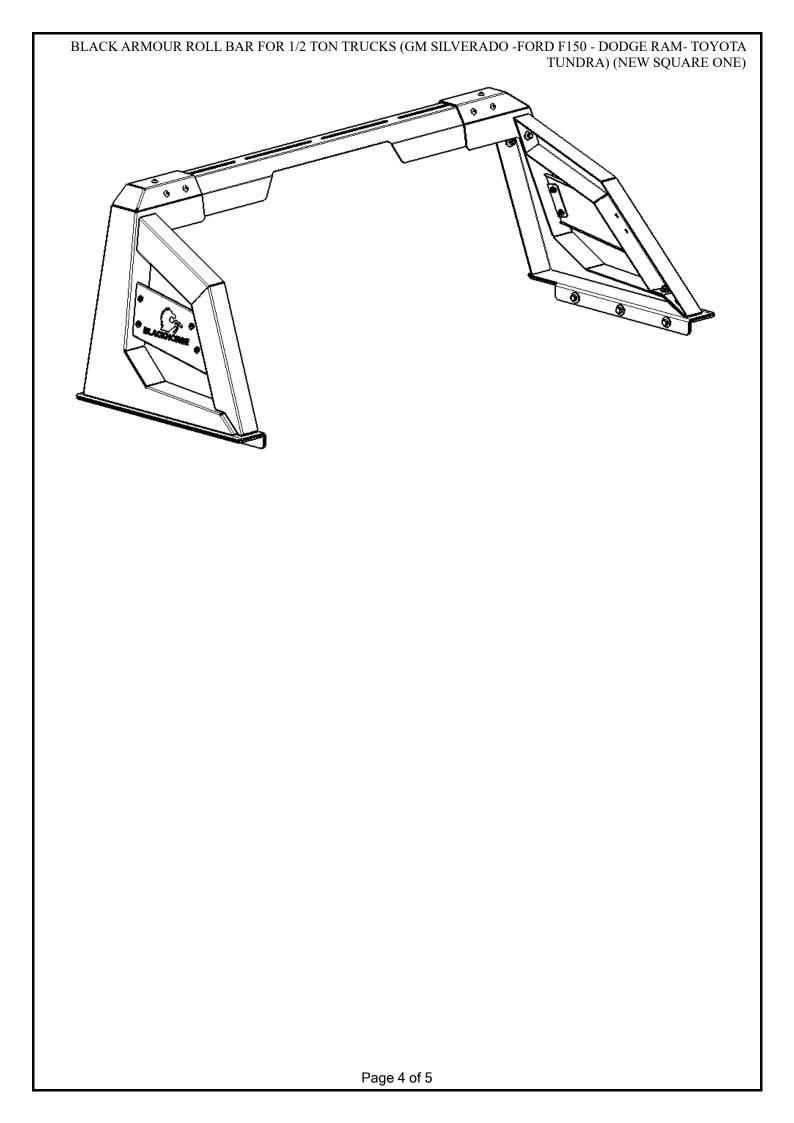

## INSTALLATION INSTRUCTIONS

BLACK ARMOUR ROLL BAR FOR 1/2 TON TRUCKS (NEW SQUARE ONE)

2000 2010 Dodge Ram 2500 / 3500

2011 2020 Ram 2500 / 3500

2019-2020 Ram 1500

2001-2020 Chevrolet Silverado 1500 / 2500 HD

2000-2020 Ford F-450 Super Duty

**2009-2020** Ford F-550 Super Duty

2001-2020 GMC Sierra 1500 / Sierra 2500 HD

2001-2006 GMC Sierra 3500

2007-2020 Toyota Tundra

PART # RB-AR1B

BLACK ARMOUR ROLL BAR FOR 1/2 TON TRUCKS (GM SILVERADO -FORD F150 - DODGE RAM- TOYOTA TUNDRA) (NEW SQUARE ONE)

| 9 | 6 | Hex nut M10_35   | 10 | 6 | Flat head nut M10_18 |
|---|---|------------------|----|---|----------------------|
|   | 1 | Allen wrench S=6 |    |   |                      |