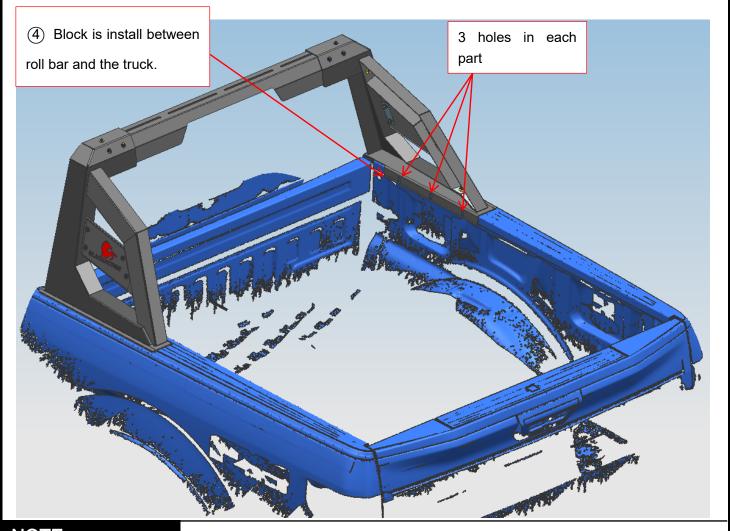

# BLACK ARMOUR ROLL BAR FOR 1/2 TON TRUCKS (GM SILVERADO -FORD F150 - DODGE RAM- TOYOTA TUNDRA) (NEW SQUARE ONE)

**Step2:** Place the roll bar on the truck in an appropriate location. And mark the hole with pen. (3 places in each part, total are 6 places.)

Remove the product and drill Φ13.8 size of holes, then place (10) Flat head nut M10\_18 below the holes.

Then place roll bar on the truck and fixed with standard (5) Flat washer D10, (8) Spring washer D10, and

- (9) Hex nut M10\_35.
- $\stackrel{\textstyle igoplus}{4}$  Block is used for padding the product and the trunk when the car trunk width is big.