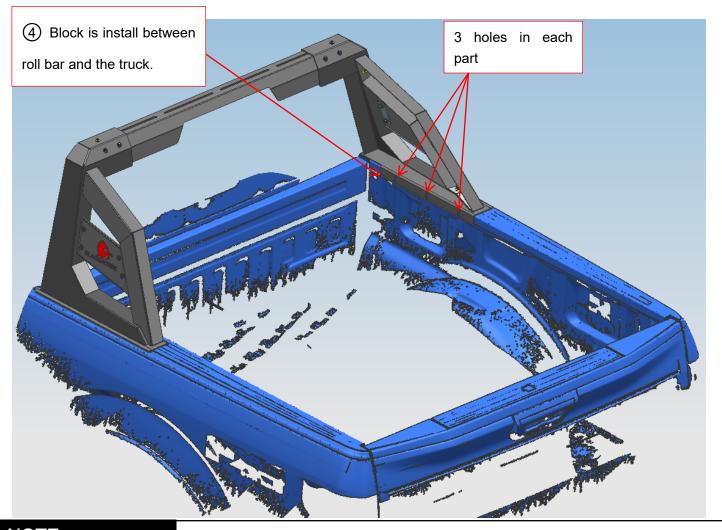

**Step2:** Place the roll bar on the truck in an appropriate location. And mark the hole with pen. (3 places in each part, total are 6 places.)

Remove the product and drill Φ13.8 size of holes, then place 10 Flat head nut M10\_18 below the holes.

Then place roll bar on the truck and fixed with standard 5 Flat washer D10, 8 Spring washer D10, and

- 9 Hex nut M10\_35.
- 4 Block is used for padding the product and the trunk when the car trunk width is big.