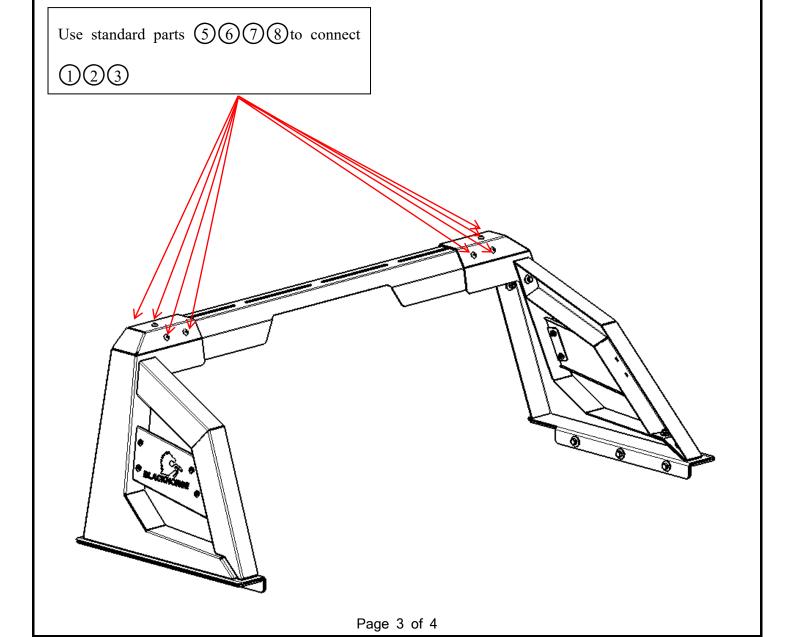

# **Installation Steps**

**Step1:** Assemble ① Left installation part, ② Right installation part and ③ Connection plate with standard parts. Lock all the standard parts after adjust the position.

BLACK ARMOUR ROLL BAR FOR 1/2 TON TRUCKS (GM SILVERADO 15+/FORD F150 15+/DODGE RAM 15+) (NEW SQUARE ONE)

#### Parts list

| NO. | QTY | NAME                   | NO. | QTY | NAME                           |
|-----|-----|------------------------|-----|-----|--------------------------------|
| 1   | 1   | Left installation part | 2   | 1   | Right installation part        |
| 3   | 1   | Connection plate       | 4   | 2   | Block                          |
| 5   | 18  | Flat washer D10        | 6   | 12  | Button head allen bolts M10_25 |
| 7   | 12  | Hex nut M10            | 8   | 18  | Spring washer D10              |