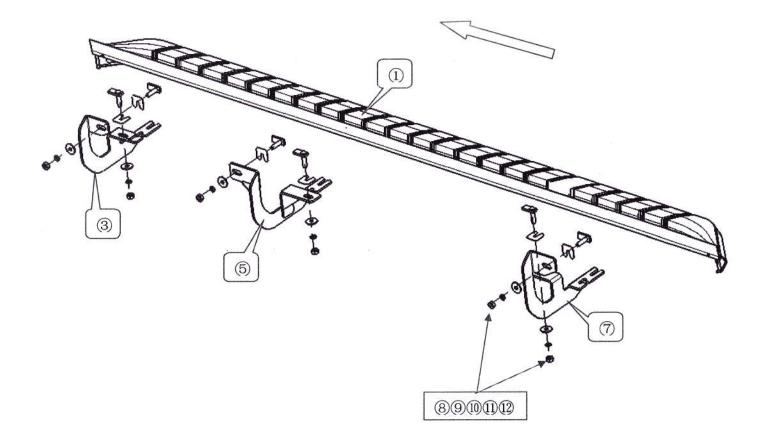

## PART LIST

| NO. | NAME                   | QTY | REMARK | NO.  | NAME                 | QTY | REMARK     |
|-----|------------------------|-----|--------|------|----------------------|-----|------------|
| 1   | F1 Running Board       | 2   | 82     | 7    | Rear Bracket (right) | 1   |            |
| 2   | Front Bracket (left)   | 1   |        | 8    | T Bolt               | 12  |            |
| 3   | Front Bracket (right)  | 1   |        | 9    | Plastic Fixture      | 12  | Ф10        |
| 4   | Middle Bracket (left)  | 1   |        | 10   | Large Washer         | 12  | φ10x30x2.5 |
| (5) | Middle Bracket (right) | 1   |        | (11) | Spring Washer        | 12  | φ10        |
| 6   | Rear Bracket (left)    | 1   |        | 12   | Hexagon Nut          | 12  | M10        |
|     |                        |     |        |      |                      |     |            |