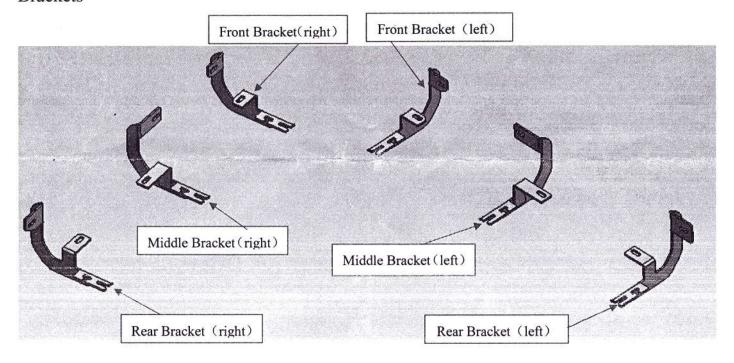

## PART LIST

| NO. | NAME                   | QTY | REMARK | NO.  | NAME                 | QTY | REMARK     |
|-----|------------------------|-----|--------|------|----------------------|-----|------------|
| 1   | F1 Running Board       | 2   | 82     | 7    | Rear Bracket (right) | 1   |            |
| 2   | Front Bracket (left)   | 1   |        | 8    | T Bolt               | 12  |            |
| 3   | Front Bracket (right)  | 1   |        | 9    | Plastic Fixture      | 12  | Ф10        |
| 4   | Middle Bracket (left)  | 1   |        | 10   | Large Washer         | 12  | φ10x30x2.5 |
| (5) | Middle Bracket (right) | 1   |        | (11) | Spring Washer        | 12  | φ10        |
| 6   | Rear Bracket (left)    | 1   |        | 12   | Hexagon Nut          | 12  | M10        |
|     |                        |     |        |      |                      |     |            |

## **Brackets**

Disclaimer: Caused due to improper installation initiates or some related problem and losses, are beyond our company's quality assurance.