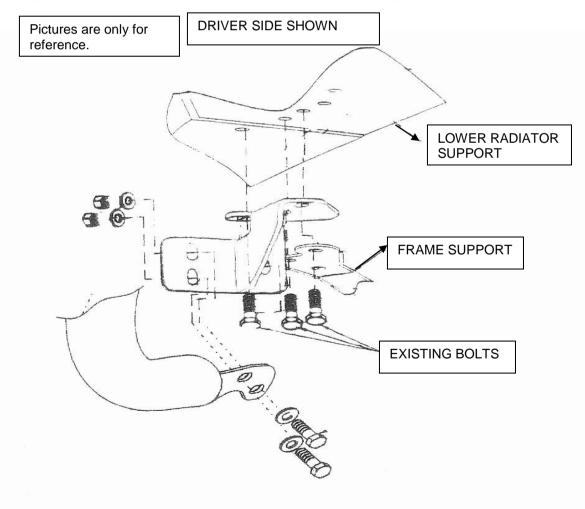

## PARTS LIST:

| Qty | Description       | Qty | Description   |
|-----|-------------------|-----|---------------|
| 2   | Frame Brackets    | 8   | 12mm Washers  |
| 4   | 12*30mm Hex Bolts | 4   | 12mm Hex Nuts |
| 4   | 12mm Lock Washers |     |               |

## PROCEDURE:

- **1.** Remove push type retainers from lower splash shield. Remove plastic splash shield to access to mounting location.
- 2. Locate and remove bolts that hold the frame brace and bumper brackets to vehicle.
- **3.** Install frame bracket between lower radiator support and frame brace using (3) existing bolts. As shown.
- 4. Cut plastic splash shield to allow brackets to pass through. See Cutting Instruction sheet for guidelines on cutting. Reinstall plastic splash shield over brackets in this same order removed.
- **5**. Position the bull bar assembly to the lower frame brackets (outer side) using 12\*30mm hex bolts,12mm hex nuts and12mm washers.
- 6. Align the bull bar assembly with the front of the vehicle and tighten all fasteners.