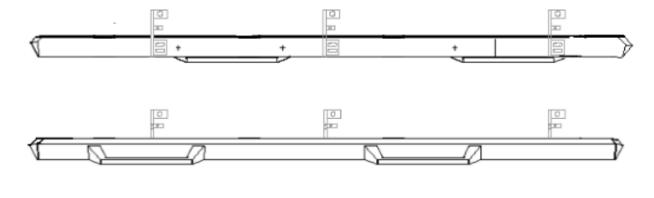

#### **PROCEDURE**

- 1: Read and understand instructions completely before beginning installation.
- 2: Starting on the driver's side. Locate front mounting location and locate (1) mount bracket B and loosely install onto rocker panel using (1) M8 hex head cap crews, (2) M8 flat washers and (3) M8 lock washers. See Figure 1.
- 3: Repeat step 2 for the rear of the driver side mount locations. Use bracket B for driver side.
- 4: Repeat step 2 for the passenger side but use mount bracket A instead of mount bracket B.
- 5: Locate step bar assembly and loosely secure onto the previously installed brackets using the provided M10 hardware. See Figure 2.
- 6: Align and adjust step bars as necessary then tighten hardware: M8 to 16-20 ft-1bs and M10 ti 30-35 ft-1bs.