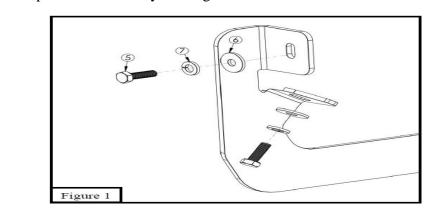

#### **PROCEDURE**

- 1: Read and understand instructions completely before beginning installation.
- 2: Starting on the driver's side. Locate front mounting location and locate (1) mount bracket B and loosely install onto rocker panel using (1) M8 hex head cap crews, (2) M8 flat washers and (3) M8 lock washers. See Figure 1.
- 3: Repeat step 2 for the rear of the driver side mount locations. Use bracket B for driver side.
- 4: Repeat step 2 for the passenger side but use mount bracket A instead of mount bracket B.
- 5: Locate step bar assembly and loosely secure onto the previously installed brackets using the provided M10 hardware. See Figure 2.
- 6: Align and adjust step bars as necessary then tighten hardware: M8 to 16-20 ft-1bs and M10 ti 30-35 ft-1bs.