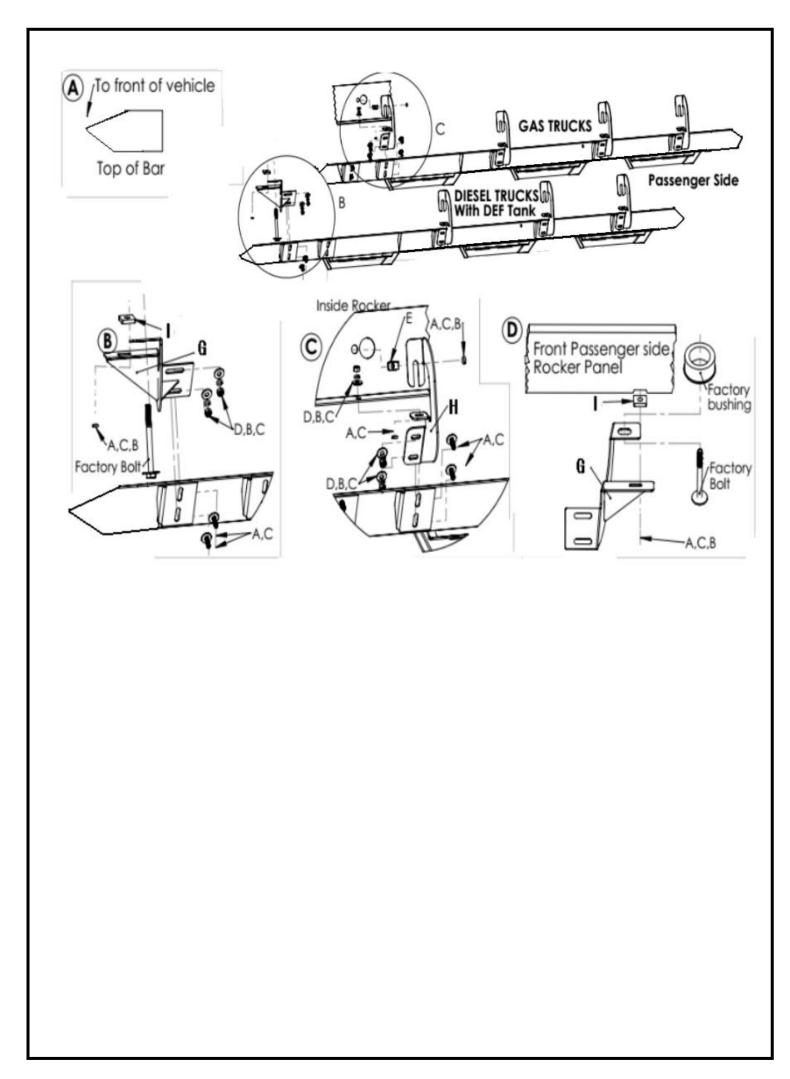

### PARTS LIST

| (A) | 32 | Hex head bolts(M8-1.25*30mm) | (F) | 2 | Step bars                         |
|-----|----|------------------------------|-----|---|-----------------------------------|
| (B) | 32 | Lock washers(8mm)            | (G) | 1 | Passenger Front Mounting brackets |
| (C) | 56 | Flat washers (8mm)           | (H) | 8 | Mounting brackets                 |
| (D) | 24 | Hex head nuts (M8-1.25)      | (I) | 1 | Spacer                            |
| (E) | 8  | Long U-Clip (M8-1.25)        |     |   |                                   |

#### **PROCEDURE**

- 1: Read and understand instructions completely before beginning installation. Remove all old steps and hardware from truck.
- 2: Locate the driver's side step (the notched end of the RT Step goes to the front of the vehicle). See (fig.A)
- 3: The driver side step on gas and diesel trucks is mounted with (H) brackets that bolt to the inside rocker panel and pinch weld area. Notice the orientation of the brackets, there are 4 driver side and 4 passenger sides. Some truck may have threaded inserts in the inside rocker, if not use provided U-Nuts as shown in (fig.c). Using provided 8mm bolt, two flat washers, lock washer and nut, bracket (H) to the pinch weld directly under where the threaded insert is or U-Nut is attached (fig.C). If you have either a gas or diesel without DEF tank, mount passenger side brackets the same as driver side and proceed to step 5, if you have a diesel with DEF tank proceed to step 4.
- 4: The front passenger side bracket on DEF diesel trucks use G, this bracket mount to the front body and pinch weld/fender. Remove front body mount bolt and insert I, keep the factory body mount bushing on top of G as shown in (fig D). Once G is attached to the body mount, the other mounting tab will line up with a factory threaded insert in the pinch weld, there may be a bolt in this insert. Remove factory bolt and line up G. If G does not fit flush with the bottom of the pinch weld insert provided spacer I and bolt G into place using provided hardware (fig D). 2014-2015 GMC Diesel trucks with factory fender flare will need to be trimmed for I to fit.
- 5: Once step brackets are fitted, loose fit step using provided hardware (fig B&C). Once step is loose fit, tighten brackets to inside rocker to 20 ft/lbs. Next, adjust bar up/down and front/back the HAND TIGHTEN the step to the brackets.