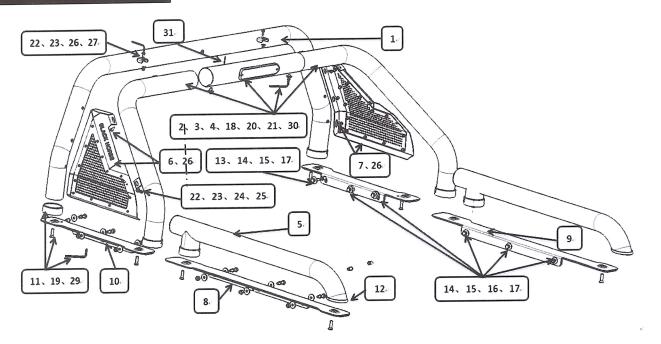

## Installation Fig.

Step 1: Verify that all parts are present according to the manual.

Step 2: Connect side tube (D&P) and central side tube with accessories ② ③ ④ 1 ② ② ④

 $\mathfrak{Y}$ , adjust to the suitable position, and then lock tighten.

Step 3: Connect the main tube and side tube with accessories 2 2 2 2 2 , notice: don't lock tighten.

Step 4: Install the side decorated plate with accessories (6) 20 20 20 20 20, notice: don't lock tighten.

Step 5: Install side rail on rear mounting base with accessories 19 19 10 10, lock tighten.

Step 6: Adjust all the parts to suitable position, install front mounting base (D&P) with accessories

(1) (19 (29), then fully tighten all accessories.

Step 7: Place the roll bar on truck bed and adjust suitable position, then find appropriate installing

hole for front & rear mounting baser and drilled a hole and install with accessories 0 0 0 0,

(If someplace can't install with nut, you could use (1) to install.)

Step 8: To firmly fix the roll bar, install the red plastic plate on the decoration part.

Step 9: Complete installation, pick up all tools.