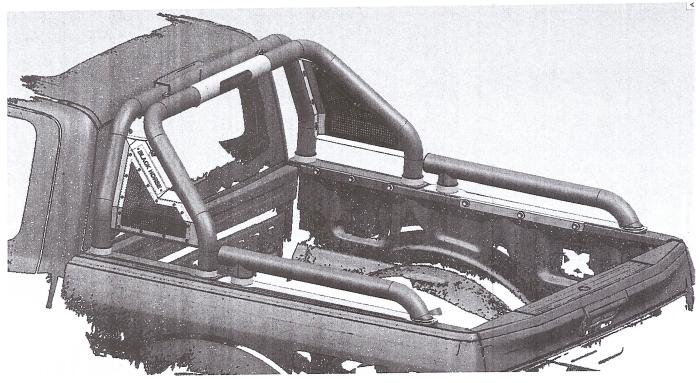

# **INSTALLATION INSTRUCTIONS** BLACK MODULAR GLADIATOR ROLL BAR FOR 1/2 TON TRUCKS (GM-FORD-DODGE TUNDRA) FLAT BASE WITH LED BRAKE LIGHT

Step 8: To firmly fix the roll bar, install the red plastic plate on the decoration part.

Step 9: Complete installation, pick up all tools.