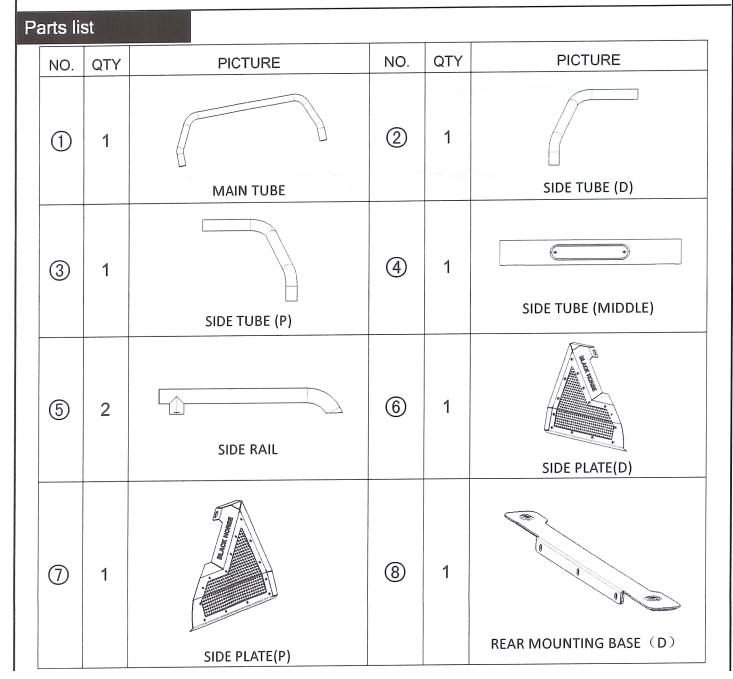

### Care and Cleaning

- Mild soap may be used also to clean the Product.
- Please periodically check and retighten all the hardware and clean the investment for a refresh look.

| BLACK MODULAR GLADIATOR ROLL BAR FOR 1/2 TON TRUCKS (GM-FORD-DODGE TUNDRA) FLAT BASE<br>WITH LED BRAKE LIGHT |    |                                             |    |    |                           |  |  |  |  |
|--------------------------------------------------------------------------------------------------------------|----|---------------------------------------------|----|----|---------------------------|--|--|--|--|
| 9                                                                                                            | 1  | REAR MOUNTING BASE (P)                      | 10 | 2  | FRONT MOUNTING BASE (D&P) |  |  |  |  |
| 1                                                                                                            | 6  | RUBBER COVER 1                              | 12 | 2  | RUBBER COVER 2            |  |  |  |  |
| 13                                                                                                           | 4  | FLAT HEAD RIVETED NUT M10-18                | 14 | 22 | FLAT WASHER D10           |  |  |  |  |
| 15                                                                                                           | 10 | HEX NUT M10                                 | 19 | 12 | SPRING WASHER D10         |  |  |  |  |
| 0                                                                                                            | 12 | HEXAGON BOLT M110-35                        | 13 | 2  | FLAT WASHER D8            |  |  |  |  |
| (19                                                                                                          | 8  | HEX SOCKET COUNTERSUNK HEAD<br>SCREW M10_35 | 20 | 2  | SPRING WASHER D8          |  |  |  |  |
| 2)                                                                                                           | 2  | SOCKET HEAD CAP SCREW M8_20                 | 22 | 4  | HEX NUT M6                |  |  |  |  |

| BLACK MODULAR GLADIATOR ROLL BAR FOR 1/2 TON TRUCKS (GM-FORD-DODGE TUNDRA) FLAT BASE |   |                    |    |    |                                    |  |  |  |  |
|--------------------------------------------------------------------------------------|---|--------------------|----|----|------------------------------------|--|--|--|--|
| BLACK MODULAR GLADIATOR ROLE BAR FOR 1/2 FOR TROCKS (ON FOR 2 WITH LED BRAKE LIGHT   |   |                    |    |    |                                    |  |  |  |  |
| 23                                                                                   | 4 | FLAT WASHER D6     | 24 | 2  | SOCKET HEAD CAP SCREW M6_20        |  |  |  |  |
| 25                                                                                   | 2 | SPRING WASHER D6   | 20 | 10 | BUTTON HEAD BOLT ASSEMBLY<br>M6_20 |  |  |  |  |
| Ø                                                                                    | 1 | ALLEN WERNCH S=4   | 23 | 1  | RED PLASTIC PLATE                  |  |  |  |  |
| 29                                                                                   | 1 | ALLEN WERNCH S=6   | 30 | 1  | ALLEN WERNCH S=5                   |  |  |  |  |
| 3)                                                                                   | 1 | ALLEN WERNCH S=2.5 |    |    |                                    |  |  |  |  |