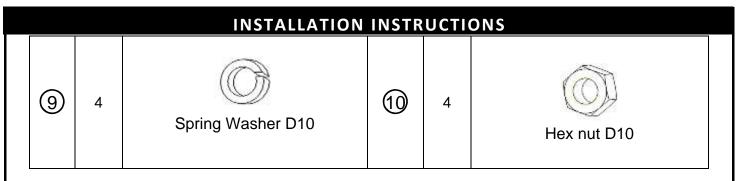

#### Parts list

| NO. | QTY | PICTURE                     | NO. | QTY | PICTURE               |
|-----|-----|-----------------------------|-----|-----|-----------------------|
| 1   | 1   | Rear Skid Bar               | 2   | 1   | Bracket 1 (Left side) |
| 3   | 1   | Bracket 1 (Right side)      | 4   | 1   | Bracket 2 (Left side) |
| 5   | 1   | Bracket 2 (right side)      | 6   | 4   | Assembling Bolt M8*25 |
| 7   | 4   | Hex bolt-zinc plated M10*35 | 8   | 8   | Flat washer D10       |