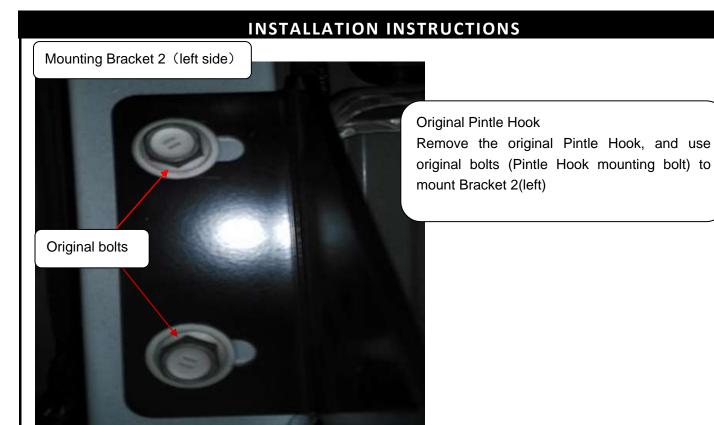

### **Installation Steps**

STEP 1: Verify that all parts are present according to the manual and illustration.

STEP 2: Remove the original pintle hook. Using original Bolt (pintle hook installation bolt) to Mount Bracket 2 on the vehicle chassis and do not tighten up completely. The same way to install Bracket left and Bracket right.