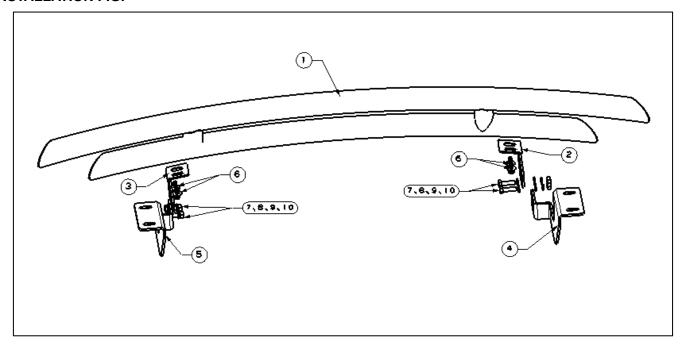

#### **INSTALLATION FIG.**

### **Installation Steps**

STEP 1: Verify that all parts are present according to the manual and illustration.

STEP 2: Remove the original pintle hook. Using original Bolt (pintle hook installation bolt) to Mount Bracket 2 on the vehicle chassis and do not tighten up completely. The same way to install Bracket left and Bracket right.

STEP 3: Mounting Rear Skid Bar on Bracket 1 before mounting Bracket 1 on Bracket 2. And do not tighten up the bolts completely. Reference the installation picture. Put Bracket 1 mounting on Bracket 2.

STEP 4: Adjust Brackets and Rear Skid Bar to the perfect position, tighten all hardware at this time at last.

STEP 5: Install is completed easily.