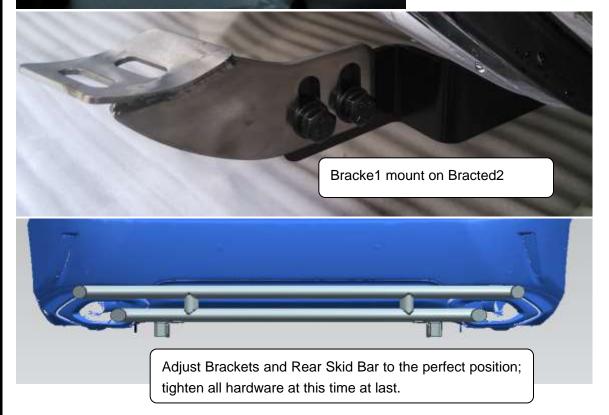

STEP 3: Mounting Rear Skid Bar on Bracket 1 before mounting Bracket 1 on Bracket 2. And do not tighten up the bolts completely. Reference the installation picture. Put Bracket 1 mounting on Bracket 2.

STEP 4: Adjust Brackets and Rear Skid Bar to the perfect position, tighten all hardware at this time at last.

STEP 5: Install is completed easily.