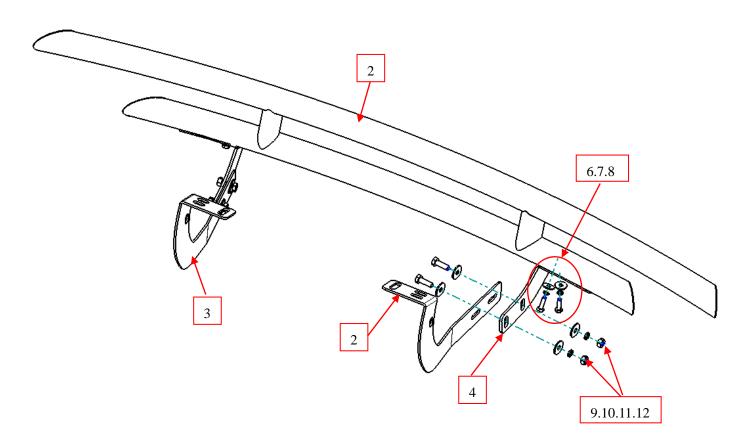

#### PART LIST

| NO. | NAME                     | QTY | REMARK | NO. | NAME          | QTY | REMARK       |
|-----|--------------------------|-----|--------|-----|---------------|-----|--------------|
| 1   | Rear Guard               | 1   |        | 7   | Large Washer  | 4   | Ф8*25*2.0    |
| 2   | Mounting Bracket         | 1   |        | 8   | Spring Washer | 4   | Φ8           |
| 3   | Mounting Bracket (right) | 1   |        | 9   | Hexagon Bolt  | 4   | M10*30       |
| 4   | Bracket (left)           | 1   |        | 10  | Large Washer  | 8   | ф 10*30*2. 5 |
| 5   | Bracket (right)          | 1   |        | 11  | Spring Washer | 4   | ф 10         |
| 6   | Hex Head Bolt            | 4   | M8*25  | 12  | Hexagon Nut   | 4   | M10          |

## **INSTALLATION PICTURE**

Disclaimer: Caused due to improper installation initiates some related problem and losses, are beyond our company's quality assurance.