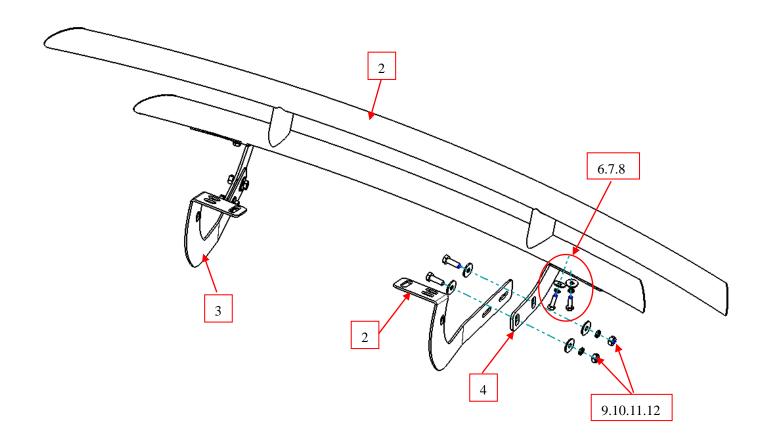

#### PART LIST

| NO. | NAME                     | QTY | REMARK | NO. | NAME          | QTY | REMARK       |
|-----|--------------------------|-----|--------|-----|---------------|-----|--------------|
| 1   | Rear Guard               | 1   |        | 7   | Large Washer  | 4   | Ф8*25*2.0    |
| 2   | Mounting Bracket         | 1   |        | 8   | Spring Washer | 4   | Φ8           |
| 3   | Mounting Bracket (right) | 1   |        | 9   | Hexagon Bolt  | 4   | M10*30       |
| 4   | Bracket (left)           | 1   |        | 10  | Large Washer  | 8   | ф 10*30*2. 5 |
| 5   | Bracket (right)          | 1   |        | 11  | Spring Washer | 4   | ф10          |
| 6   | Hex Head Bolt            | 4   | M8*25  | 12  | Hexagon Nut   | 4   | M10          |

## **INSTALLATION PICTURE**

Disclaimer: Caused due to improper installation initiates some related problem and losses, are beyond our company's quality assurance.