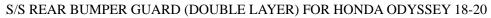

#### Parts list

| NO.         | QTY | PICTURE           | NO. | QTY | PICTURE                                  |  |  |
|-------------|-----|-------------------|-----|-----|------------------------------------------|--|--|
| 1           | 1   | Rear Bumper Guard | 2   | 1   | Bracket-A (L)                            |  |  |
| 3           | 1   | Bracket-A (R)     | 4   | 1   | Bracket-B (L)                            |  |  |
| 5           | 1   | Bracket-B (R)     | 6   | 2   | T Bolt (M10x30 Hex Bolt)<br>(68x20-15-4) |  |  |
| 7           | 2   | M12 Plastic Block | 8   | 4   | Assembling Bolt M8*25                    |  |  |
| Page 2 of 4 |     |                   |     |     |                                          |  |  |

|    |   | S/S REAR BUMPER O | GUARD (DOUBLE LAYER) FOR HONDA ODYSSEY 18-20 |    |                      |
|----|---|-------------------|----------------------------------------------|----|----------------------|
| 9  | 6 | Hex Nut D10       | 10                                           | 6  | Spring Washer D10    |
| 1  | 4 | Hex Bolt M10*35   | 12                                           | 12 | Flat Washer D10      |
| 13 | 2 | Spring Washer D12 | 14                                           | 2  | Hex Bolt M12x1.25_30 |
| 15 | 2 | Flat Washer D12   |                                              |    |                      |

#### **Installation Steps**

STEP 1: Verify that all parts are present according to the manual..

STEP 2: Use M10 T bolts and M12 Hex Bolts to install Bracket-B L&R on the tail, standard parts do not need to be locked at this time.

STEP 3: Use M12 Hex Bolts to connect Bracket-A with Bracket-B. Use Assembling Bolts M8\*25 to install

rear bumper on Bracket-A.

STEP 4: Test and make sure that the rear bumper is steadily fixed, and then tighten all the hardware.