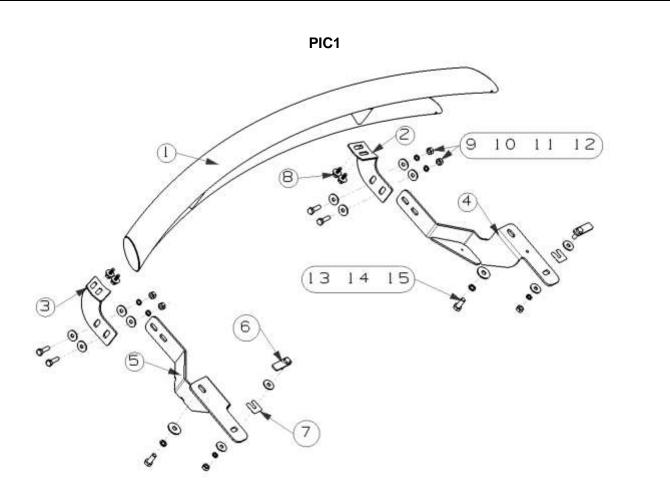

M10*35   | 12                                           | 12 | Flat Washer D10      |
| 13 | 2 | Spring Washer D12 | 14                                           | 2  | Hex Bolt M12x1.25_30 |
| 15 | 2 | Flat Washer D12   |                                              |    |                      |

#### **Installation Steps**

STEP 1: Verify that all parts are present according to the manual..

STEP 2: Use M10 T bolts and M12 Hex Bolts to install Bracket-B L&R on the tail, standard parts do not need to be locked at this time.

STEP 3: Use M12 Hex Bolts to connect Bracket-A with Bracket-B. Use Assembling Bolts M8\*25 to install

rear bumper on Bracket-A.

STEP 4: Test and make sure that the rear bumper is steadily fixed, and then tighten all the hardware.

STEP 5: Complete installation.





PIC2



# NOTE

Any damages and losses caused by improper installation and application, goes beyond our quality warranty.