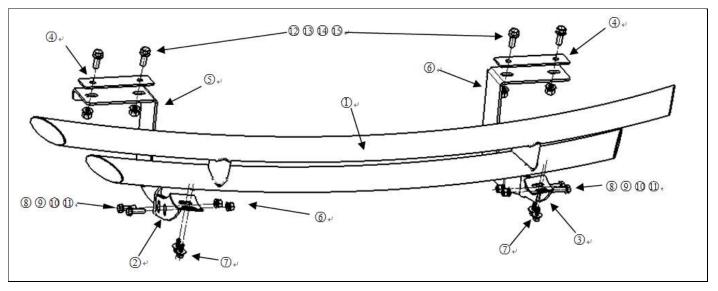

#### Parts list

| NO. | QTY         | PICTURE               | NO. | QTY | PICTURE         |  |  |  |
|-----|-------------|-----------------------|-----|-----|-----------------|--|--|--|
| 1   | 1           | Rear bumper guard     | 2   | 1   | Bracket-A(L)    |  |  |  |
| 3   | 1           | Bracket-A(R)          | 4   | 2   | Bracket-B(L&R)  |  |  |  |
| 5   | 1           | Bracket-C(L)          | 6   | 1   | Bracket-C(R)    |  |  |  |
| 7   | 4           | Assembling bolt M8*25 | 8   | 4   | Hex Bolt M10*35 |  |  |  |
| L   | Page 2 of 4 |                       |     |     |                 |  |  |  |

|    |   | INSTALLATION      | INSTR | UCTI | ONS               |
|----|---|-------------------|-------|------|-------------------|
| 9  | 8 | Flat washer D10   | 10    | 4    | Spring washer D10 |
| 1  | 4 | Nut D10           | 12    | 8    | Flat washer D12   |
| 13 | 4 | Spring washer D12 | 14    | 4    | Nut D12           |
| 15 | 4 | Hex Bolt M12*35   |       |      | <u> </u>          |

## **Installation Steps**

- STEP 1: Check all the contents are available in accordance with the above list.
- STEP 2: Using M12 bolt to install Bracket-B&C as FIG. ,Do not tighten the bolts.
- STEP 3: As the FIG. install the rear bar on Bracket-A. Do not tighten all the bolts.
- STEP 4: Test and make sure that the rear bar is steadily fixed, and then tighten all the hardware.
- STEP 5: Installation is finished.

INSTALLATION FIG.