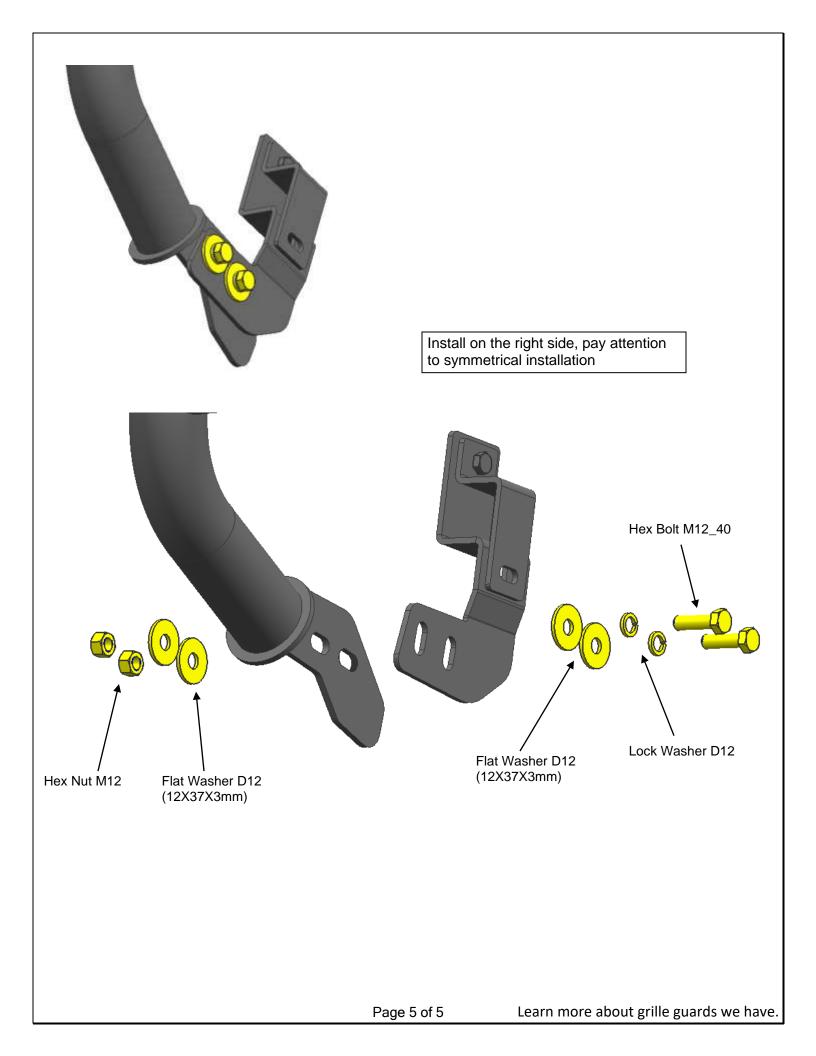

## **PARTS LIST:**

| 1 | Driver/Left Mounting Bracket     | 8 | Flat Washer D12 (12X37X3mm) |
|---|----------------------------------|---|-----------------------------|
| 1 | Passenger/Right Mounting Bracket | 4 | Hex Nut M10                 |
| 2 | Bolt Plate M10X30                | 4 | Hex Nut M12                 |
| 4 | Lock Washer D10                  | 2 | Hex Bolt M10_35             |
| 4 | Lock Washer D12                  | 4 | Hex Bolt M12_40             |
| 6 | Flat Washer D10 (10×30×2.5mm)    |   |                             |

## PROCEDURE:

- 1. REMOVE CONTENTS FROM BOX. VERIFY ALL PARTS ARE PRESENT. READ INSTRUCTIONS CAREFULLY BEFORE STARTING INSTALLATION. CUTTING IS REQUIRED. ASSISTANCE IS RECOMMENDED.
- 2. Use standard parts Lock Washer D10, Flat Washer D10, Hex Nut M10 and Hex Bolt M10\_35 to fix mounting brackets and bolt plates on girder.
- **3.** Use standard parts Lock Washer D12, Flat Washer D12 (12X37X3mm), Hex Nut M12 and Hex Bolt M12 40 to install bull bar on step 2 brackets.