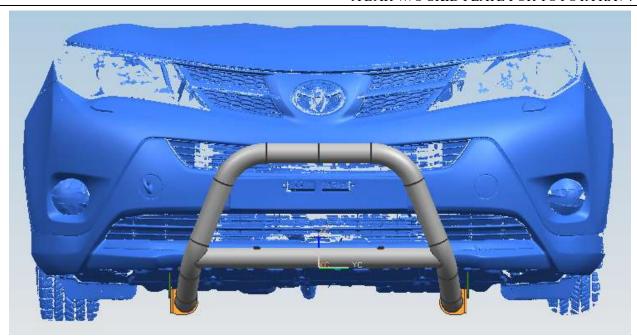

## Installation Figure

STEP5: Adjust the bull bar to the proper position. Then lock all the standard parts on the L/R brackets. Complete installation.