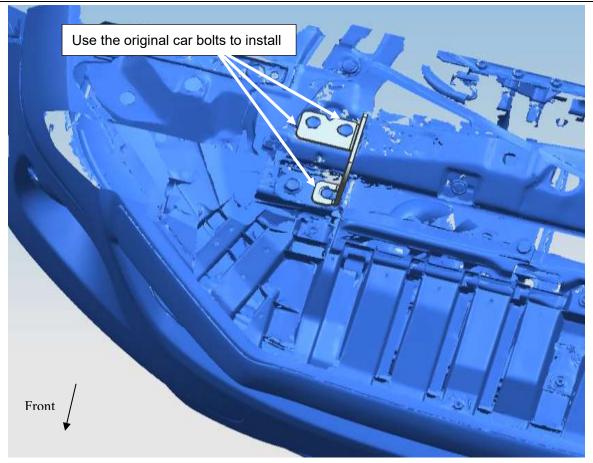

## **Installation Steps**

STEP1: Verify all parts are present.

Fig (1)

STEP2: Remove the skid plate as Fig 1 shows.

STEP3: Check the mounting holes under the vehicle. Then use original bolts to install the L/R brackets on the vehicle.