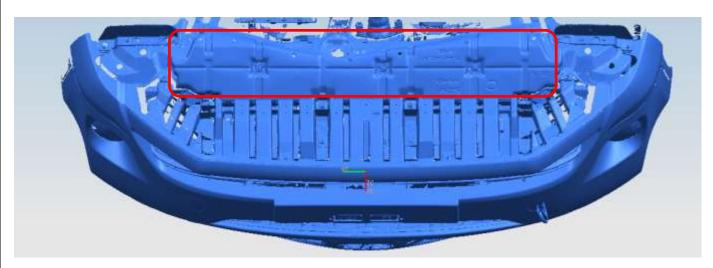

## **Installation Steps**

STEP1: Verify all parts are present.

Fig (1)

STEP2: Remove the skid plate as Fig 1 shows.

STEP3: Check the mounting holes under the vehicle. Then use original bolts to install the L/R brackets on the vehicle.