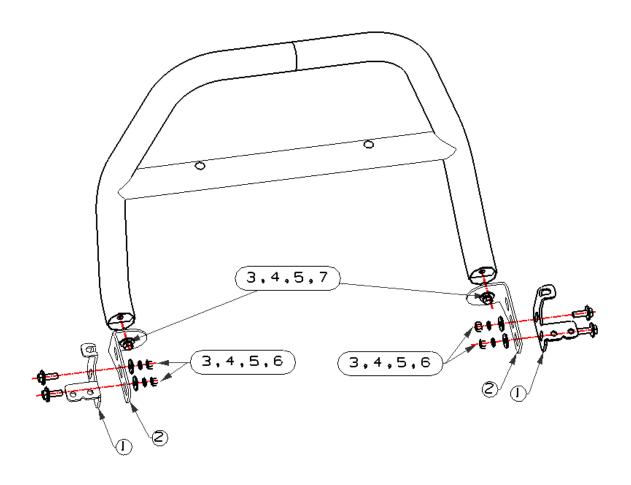

#### Parts list

| NO. | QTY | PICTURE           | NO. | QTY | PICTURE              |
|-----|-----|-------------------|-----|-----|----------------------|
| 1   | 2   | Bracket 1 (L/R)   | 2   | 2   | Bracket 2 (L/R)      |
| 3   | 4   | Hex Nut M12       | 4   | 10  | Flat Washer D12_32_3 |
| 5   | 6   | Spring Washer D12 | 6   | 4   | Hex Bolt D12_35      |
| 7   | 2   | Hex Bolt D12_40   |     |     |                      |

## Installation Figure

STEP5: Adjust the bull bar to the proper position. Then lock all the standard parts on the L/R brackets. Complete installation.