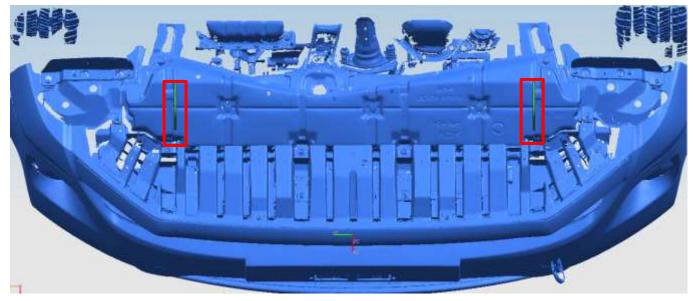

STEP4: After the brackets are installed, reinstall the skid plate. At this time, the brackets will be interfered the skid plate. It is necessary to draw the hole positions on the skid plate that can probably pass through the brackets. Then cut off the excess plastic along the drawn side line and put the skid plate back smoothly.