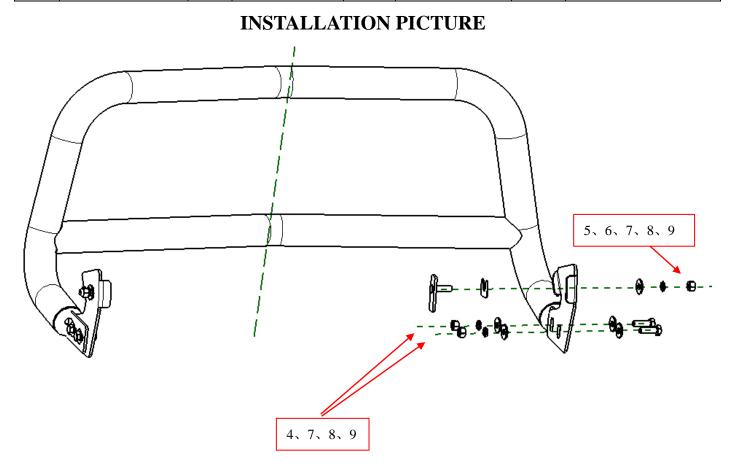

### ITEM NO.: S01

DESCRIPTION: 2014-2017 SUBARU FORESTER ABAR / NUDGE BAR MOUNTING KIT

Attention:

- Please read this installation menu before installing this part. Protect your car properly in case there is any scratch might have.
- You may need to periodically to re-tighten all hardware for safety use after installation.
- Installation pictures are only for your reference, there might be some differences between pictures and real parts but no affect for your fitting.

#### PART LIST

| NO. | NAME          | QTY | REMARK | NO. | NAME            | QTY | REMARK     |
|-----|---------------|-----|--------|-----|-----------------|-----|------------|
| 1   | Bull Bar      | 1   |        | 6   | Plastic Fixture | 2   | Ф12        |
| 2   | Left Bracket  | 1   |        | 7   | Spring Washer   | 6   | φ12        |
| 3   | Right Bracket | 1   |        | 8   | Hexagon Nut     | 6   | M12        |
| 4   | Hexagon Bolt  | 4   | M12x35 | 9   | Large Washer    | 10  | φ12x30x3.0 |
| 5   | T Bolt        | 2   |        |     |                 |     |            |